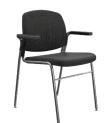

## Miniflex

Mini size and maximum versatility is what define the Miniflex simple office chair. With its very competitive price, the Miniflex chair is both simple and timeless. Almost completely universal, very light and mobile, it integrates to all types of environments.

## **TECHNICAL SPECIFICATIONS**

- 3 models offered with the following configurations :
  - 1 with sled frame
  - 1 with a stackable 4-leg frame
  - 1 handling trolley with capacity of 20 chairs
- Seat and backrest made of steel tubing with high resilience moulded and cut foam, upholstered using the Suspension technique
- · Optional handling grip available on backrest
- Frames made of round metal tubing (3/4"  $\emptyset$ , 14 gauge) available in many finishes
- 1 fixed armrest model
- · Ganging elements available for quick and easy assembly
- · Right-hand or left-hand writing tablet available in black laminate (other colors on request)