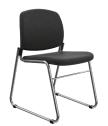

## Miniflex

Mini size and maximum versatility is what define the Miniflex simple office chair. With its very competitive price, the Miniflex chair is both simple and timeless. Almost completely universal, very light and mobile, it integrates to all types of environments.

## **TECHNICAL SPECIFICATIONS**

- 3 models offered with the following configurations :
  - 1 with sled frame
  - 1 with a stackable 4-leg frame
  - 1 handling trolley with capacity of 20 chairs
- Seat and backrest made of steel tubing with high resilience moulded and cut foam, upholstered using the Suspension technique
- · Optional handling grip available on backrest
- Frames made of round metal tubing (3/4"  $\emptyset$ , 14 gauge) available in many finishes
- 1 fixed armrest model
- · Ganging elements available for quick and easy assembly
- · Right-hand or left-hand writing tablet available in black laminate (other colors on request)