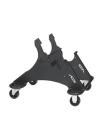

## **TECHNICAL SPECIFICATIONS**

- 3 models offered with the following configurations :
  - 1 with sled frame
  - 1 with a stackable 4-leg frame
  - 1 handling trolley with capacity of 20 chairs
- Seat and backrest made of steel tubing with high resilience moulded and cut foam, upholstered using the Suspension technique
- · Optional handling grip available on backrest
- Frames made of round metal tubing (3/4"  $\emptyset$ , 14 gauge) available in many finishes
- 1 fixed armrest model
- · Ganging elements available for quick and easy assembly
- · Right-hand or left-hand writing tablet available in black laminate (other colors on request)

MX-2S A:17" C:18" E:14"

MX-4S A:17" C:18" E:14"

MX-20 A: 22" C: 24"