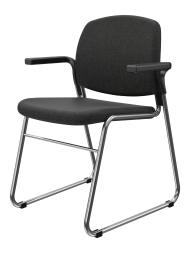

## Miniflex

Mini size and maximum versatility is what define the Miniflex simple office chair. With its very competitive price, the Miniflex chair is both simple and timeless. Almost completely universal, very light and mobile, it integrates to all types of environments.

## **TECHNICAL SPECIFICATIONS**

- 3 models offered with the following configurations :
  - 1 with sled frame
  - 1 with a stackable 4-leg frame
  - 1 handling trolley with capacity of 20 chairs
- Seat and backrest made of steel tubing with high resilience moulded and cut foam, upholstered using the Suspension technique
- · Optional handling grip available on backrest
- Frames made of round metal tubing (3/4"  $\emptyset$ , 14 gauge) available in many finishes
- 1 fixed armrest model
- · Ganging elements available for quick and easy assembly
- · Right-hand or left-hand writing tablet available in black laminate (other colors on request)