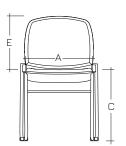

CONFERENCE ROOM

**MULTI-PURPOSE** 

LOUNGE AND WAITING ROOM

INTENSIVE USE

## **TECHNICAL SPECIFICATIONS**

- 3 models offered with the following configurations :
  - 1 with sled frame
  - 1 with a stackable 4-leg frame
  - 1 handling trolley with capacity of 20 chairs
- Seat and backrest made of steel tubing with high resilience moulded and cut foam, upholstered using the Suspension technique
- · Optional handling grip available on backrest
- Frames made of round metal tubing (3/4"  $\emptyset$ , 14 gauge) available in many finishes
- 1 fixed armrest model
- · Ganging elements available for quick and easy assembly
- · Right-hand or left-hand writing tablet available in black laminate (other colors on request)



MX-2S A:17" C:18" E:14"



MX-4S A:17" C:18" E:14"



MX-20 A: 22" C: 24"