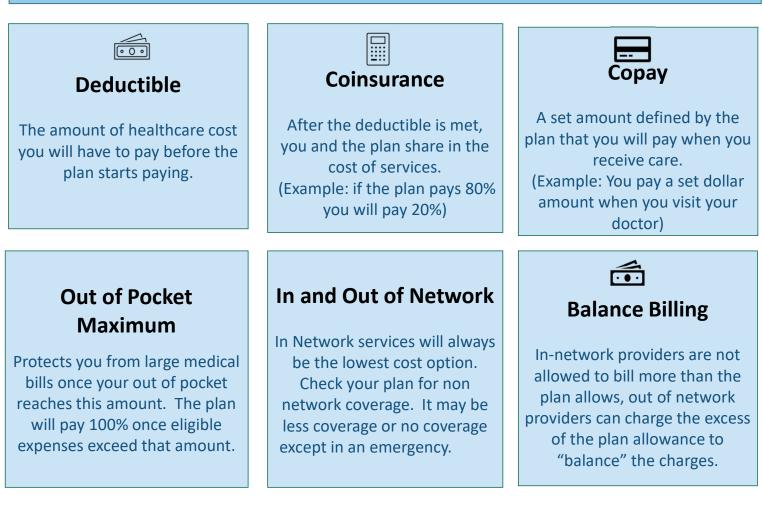

|  |  |
| Adminstered th                       | rough Cypress Dental     |  |  |

# Medical



### **Comparing Medical Plans**

Medical Plan Options are commonly referred to as "Metal Plans" representing different tiers of coverage and affordability.

### **Platinum**

- Low deductible
- Low Copays
- Low coinsurance
- Higher premium costs

### Gold

- Low/Moderate deductible
- Moderate Copays
- Low/Moderate coinsurance
- High/Moderate
- premium costs

### Silver

- Moderate/High deductible
- Moderate/High Copays & Coinsurance
- Low / Moderate premium costs

#### Bronze

- High Deductible
- Must meet deductible before plan pays
- Low premium costs

Some high deductible health plans (HDHP) are HSA compatible offering a tax advantage

### **Choosing a Medical Plan**



TIPS: Check the Network to ensure your doctor or hospital is covered. Consider premium cost, deductibles and copays that may affect your true out of pocket.



## **Platinum Plans**

| Plan Benefit Summary                                         | Platinum 90 HMO 0/10<br>+ Child Dental Alt | Platinum 90 HMO 0/20<br>+ Child Dental |  |  |
|--------------------------------------------------------------|--------------------------------------------|----------------------------------------|--|--|
| Annual Medical Deductible                                    | \$0                                        | \$0                                    |  |  |
| Drug Benefits Deductible                                     | \$0                                        | \$0