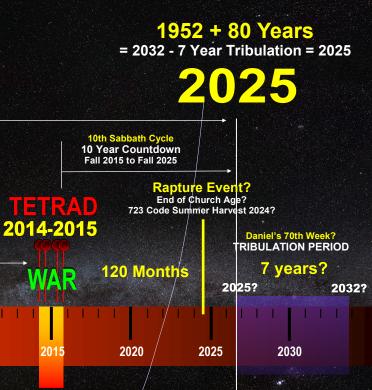

## **PROPHETIC COUNTDOWN TO ISRAEL'S RESTORATION AND THE START OF DANIEL'S LAST WEEK OF YEARS**

## **RESTORED TEMPLE**

Fall 2025

**3rd Temple Event?**