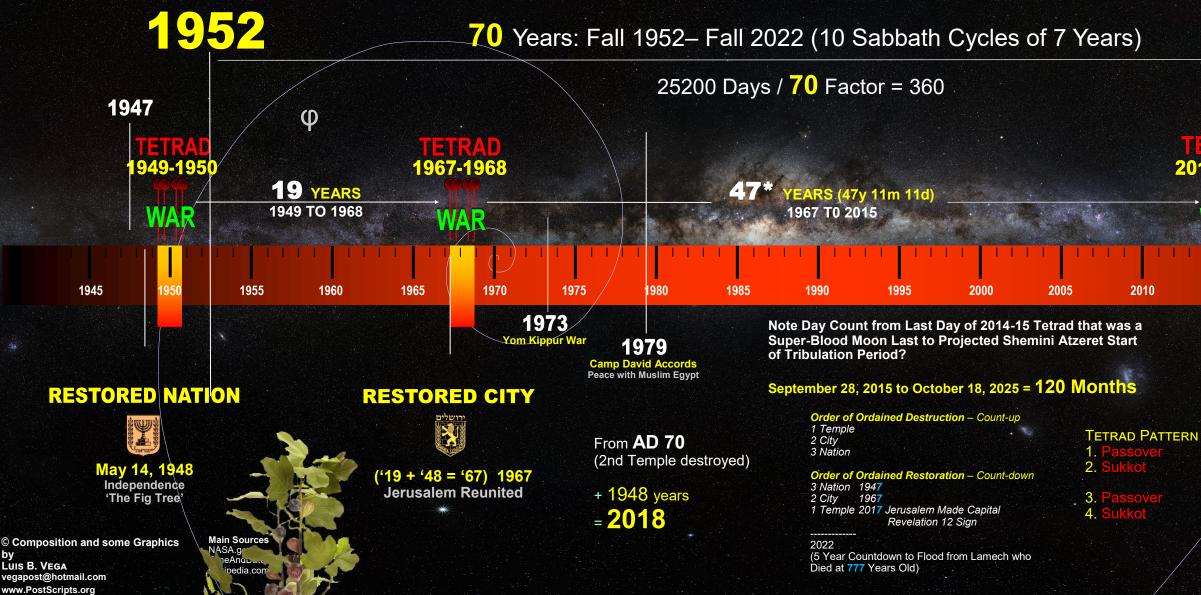

## 70-YEAR OLD FIG TREE

The purpose of this illustration is to consider some Mathematical Equations based on the Prophetic Implications of Israel being the 'Fig Tree' as depicted by Jesus Christ. Jesus stated that the Generation that would see the Re-Birth or Re-Budding of the 'Fig Tree' would be that Last Generation that would see His 2nd Coming. The following are a suggested correlation based on the 7-Year Sabbath Cycles since 1952. One believes that there is a Numerical Pattern that accompanies these Restorations of Israel in the Modern Era. In actuality, the Concept of Israel was 'birthed' in 1947. Then in 1967,