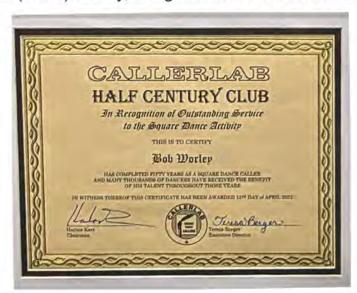

#### Robert Allen "Bob" Worley

May 29, 1933 - February 26, 2023.

On February 26, 2023, Robert Allen Worley, fondly known as "Bob," changed his address from Virginia Beach to heaven where he was met by his Lord and Savior Jesus Christ and his beautiful sweetheart, Dora, who predeceased him in 2018.

After God, family, and country, Bob loved his second career as a renowned square dance caller. Known as being the "Best Dressed Caller" in square dancing, Bob began calling while stationed in Bermuda in 1965. He took the stage at square dance clubs nationwide from Virginia Beach to California, Alaska, and even the Philippines. He loved challenging his dancers with unique choreography while crooning along to his favorite country tunes. Bob established Crown Records, recording square dance music that has been distributed worldwide, including Japan, Australia, Germany, Sweden, the Netherlands, and many others. He was president of HRCA—the Hampton Roads Callers Association; the co-founder and chairman of VASCA, the Virginia State Callers Association; and a member of CALLERLAB, the national square dance callers association, and was awarded status of "Legend." Over the years, Bob served as caller for several local square clubs, including "The Thumpers" for over three decades.