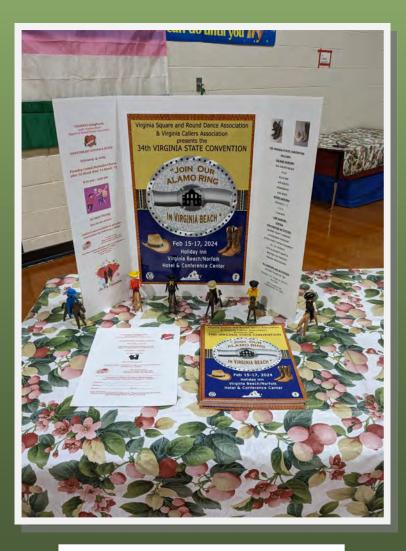

#### JOIN OUR ALAMO RING IN VIRGINIA BEACH FEBRUARY 15-17 2024

Some of you may be wondering what happened to the 2023 Virginia State Convention. We were unable to get a new contract for May, 2023. Because of COVID closures and cancellations and many May activities, many hotels increased their costs for renting the ballroom space that we needed to have the 2023 State Convention. Finally, we were able to find a hotel that was happy to give us a two year contract for February 2024 and 2025 Virginia State Conventions. The Holiday Inn Virginia Beach/Norfolk Hotel & Conference Center will be the location of the 2024 Virginia State Convention, "Join Our Alamo Ring in Virginia Beach". We're very excited to be your 2024 Co-Directors..

Nancy & Tom Stafford - Nancy's cell 703-217-1670 - Nancy's email nvccnan@gmail.com

Jeanette & Wayne Lockhart

Virginia Square and Round Dance Association
& Virginia Callers Association
presents the

34th VIRGINIA STATE CONVENTION