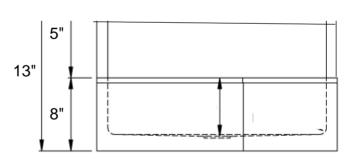

## WICKETTS STAINLESS SPECIFICATION

| Model Number |    |    |   |
|--------------|----|----|---|
| WMS-2828-NEO | 28 | 28 | 8 |
| Custom       |    |    |   |

## **Engineering Specification:**

16 gauge, type 304 stainless mop sink. Top 1 1/2" wide top channel rims. Exposed surfaces polished to a #4 satin finish. With lockable grid drain.

WARNING Canr and Reproductive Har.