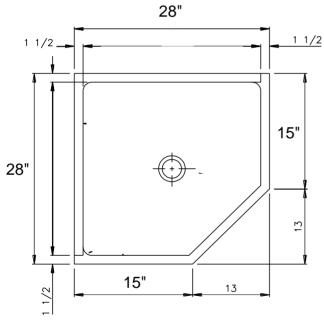

## WICKETTS STAINLESS SPECIFICATION

| Model Number |    |    |   |
|--------------|----|----|---|
| WMS-2828-NEO | 28 | 28 | 8 |
| Custom       |    |    |   |

## **Engineering Specification:**

16 gauge, type 304 stainless mop sink. Top 1 1/2" wide top channel rims. Exposed surfaces polished to a #4 satin finish. With lockable grid drain.

WARNING Canr and Reproductive Har.