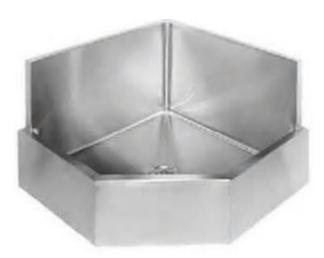

## **Engineering Specification:**

16 gauge, type 304 stainless mop sink. Top 1 1/2" wide top channel rims. Exposed surfaces polished to a #4 satin finish. With lockable grid drain.

WARNING Canr and Reproductive Har.