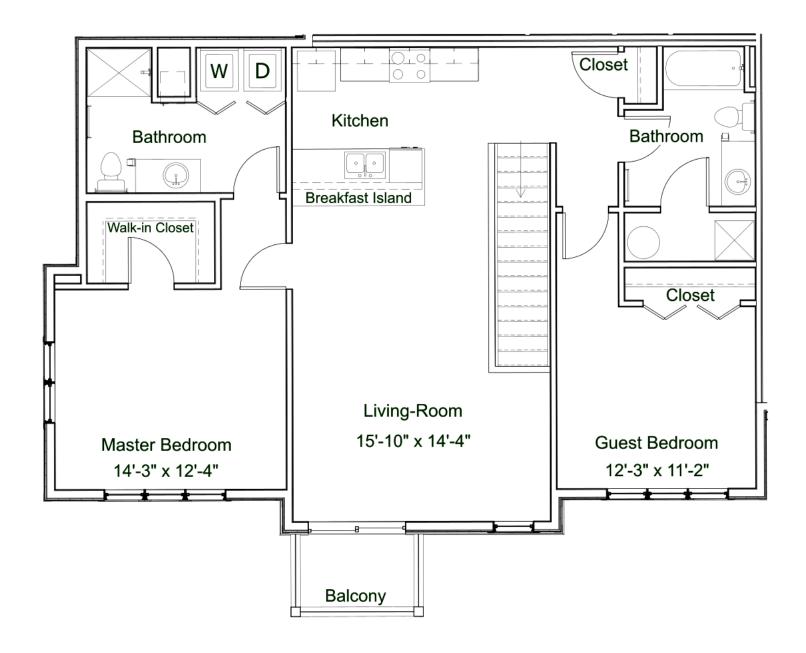

#### Two Bedroom / Two Bathroom with Attached Garage

1,224 Square Feet \$1,793

Unit No.: A&B 202, 205, C202, C205 B1 Floor Plan