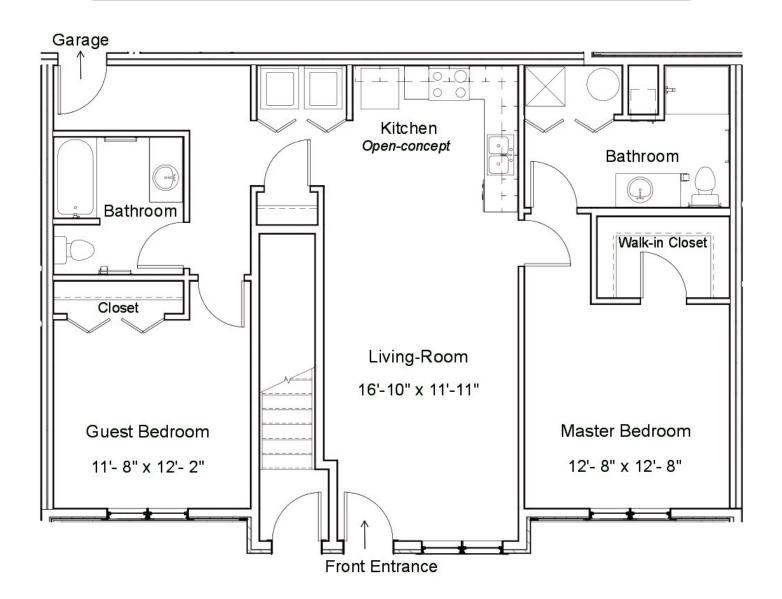

#### Two Bedroom / Two Bathroom with Attached Garage

1,218 Square Feet

\$1,723

Unit No.: A&B 102, 106

B3 Floor Plan