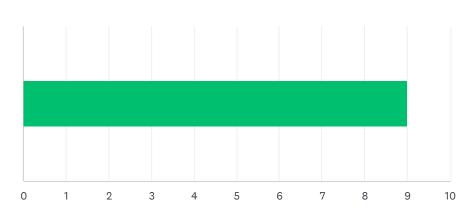

### Q2 Site administration is sensitive to the needs of students, staff, and the community.

| ANSWER C    | CHOICES     | AVERAGE NUMBER |   | TOTAL NUMBER |     | RESPONSES |    |
|-------------|-------------|----------------|---|--------------|-----|-----------|----|
|             |             |                | 8 |              | 160 |           | 19 |
| Total Respo | ondents: 19 |                |   |              |     |           |    |
|             |             |                |   |              |     |           |    |
| #           |             |                |   |              |     | DATE      |    |
| 1           | 10          |                |   |              |     |           |    |
| 2           | 9           |                |   |              |     |           |    |
| 3           | 10          |                |   |              |     |           |    |
| 4           | 10          |                |   |              |     |           |    |
| 5           | 10          |                |   |              |     |           |    |
| 6           | 10          |                |   |              |     |           |    |
| 7           | 10          |                |   |              |     |           |    |
| 8           | 10          |                |   |              |     |           |    |
| 9           | 8           |                |   |              |     |           |    |
| 10          | 8           |                |   |              |     |           |    |
| 11          | 10          |                |   |              |     |           |    |
| 12          | 4           |                |   |              |     |           |    |
| 13          | 5           |                |   |              |     |           |    |
| 14          | 10          |                |   |              |     |           |    |
| 15          | 9           |                |   |              |     |           |    |
| 16          | 7           |                |   |              |     |           |    |
| 17          | 10          |                |   |              |     |           |    |
| 18          | 0           |                |   |              |     |           |    |
| 19          | 10          |                |   |              |     |           |    |
|             |             |                |   |              |     |           |    |