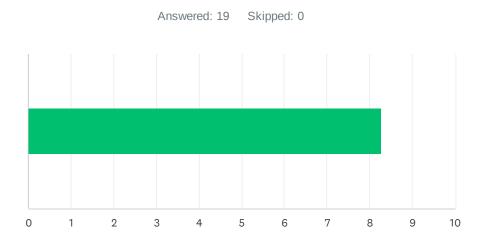

# Q4 Site administration conducts classroom visits in the least disruptive manner and leaves timely feedback (within 48 hours).

| ANSWER      | CHOICES     | AVERAGE NUMBER |   | TOTAL NUMBER |     | RESPONSES |    |
|-------------|-------------|----------------|---|--------------|-----|-----------|----|
|             |             |                | 9 |              | 154 |           | 18 |
| Total Respo | ondents: 18 |                |   |              |     |           |    |
|             |             |                |   |              |     |           |    |
| #           |             |                |   |              |     | DATE      |    |
| 1           | 10          |                |   |              |     |           |    |
| 2           | 5           |                |   |              |     |           |    |
| 3           | 10          |                |   |              |     |           |    |
| 4           | 10          |                |   |              |     |           |    |
| 5           | 10          |                |   |              |     |           |    |
| 6           | 10          |                |   |              |     |           |    |
| 7           | 10          |                |   |              |     |           |    |
| 8           | 10          |                |   |              |     |           |    |
| 9           | 5           |                |   |              |     |           |    |
| 10          | 9           |                |   |              |     |           |    |
| 11          | 8           |                |   |              |     |           |    |
| 12          | 9           |                |   |              |     |           |    |
| 13          | 10          |                |   |              |     |           |    |
| 14          | 10          |                |   |              |     |           |    |
| 15          | 8           |                |   |              |     |           |    |
| 16          | 10          |                |   |              |     |           |    |
| 17          | 0           |                |   |              |     |           |    |
| 18          | 10          |                |   |              |     |           |    |
|             |             |                |   |              |     |           |    |