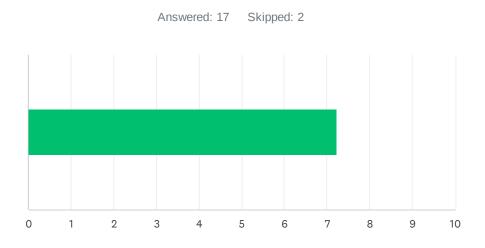

### Q15 Site staff is involved in setting school policies and budgetary priorities.

| ANSWER CI    | HOICES     | AVERAGE NUMBER |   | TOTAL NUMBER |     | RESPONSES |    |
|--------------|------------|----------------|---|--------------|-----|-----------|----|
|              |            |                | 9 |              | 148 |           | 17 |
| Total Respor | ndents: 17 |                |   |              |     |           |    |
|              |            |                |   |              |     |           |    |
| #            |            |                |   |              |     | DATE      |    |
| 1            | 9          |                |   |              |     |           |    |
| 2            | 9          |                |   |              |     |           |    |
| 3            | 10         |                |   |              |     |           |    |
| 4            | 8          |                |   |              |     |           |    |
| 5            | 10         |                |   |              |     |           |    |
| 6            | 10         |                |   |              |     |           |    |
| 7            | 10         |                |   |              |     |           |    |
| 8            | 7          |                |   |              |     |           |    |
| 9            | 10         |                |   |              |     |           |    |
| 10           | 5          |                |   |              |     |           |    |
| 11           | 9          |                |   |              |     |           |    |
| 12           | 10         |                |   |              |     |           |    |
| 13           | 8          |                |   |              |     |           |    |
| 14           | 5          |                |   |              |     |           |    |
| 15           | 10         |                |   |              |     |           |    |
| 16           | 10         |                |   |              |     |           |    |
| 17           | 8          |                |   |              |     |           |    |