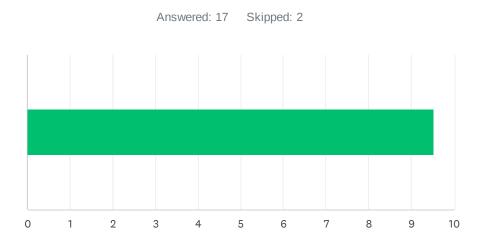

### Q15 Site staff is involved in setting school policies and budgetary priorities.

| ANSWER CI    | HOICES     | AVERAGE NUMBER |   | TOTAL NUMBER |     | RESPONSES |    |
|--------------|------------|----------------|---|--------------|-----|-----------|----|
|              |            |                | 9 |              | 148 |           | 17 |
| Total Respor | ndents: 17 |                |   |              |     |           |    |
|              |            |                |   |              |     |           |    |
| #            |            |                |   |              |     | DATE      |    |
| 1            | 9          |                |   |              |     |           |    |
| 2            | 9          |                |   |              |     |           |    |
| 3            | 10         |                |   |              |     |           |    |
| 4            | 8          |                |   |              |     |           |    |
| 5            | 10         |                |   |              |     |           |    |
| 6            | 10         |                |   |              |     |           |    |
| 7            | 10         |                |   |              |     |           |    |
| 8            | 7          |                |   |              |     |           |    |
| 9            | 10         |                |   |              |     |           |    |
| 10           | 5          |                |   |              |     |           |    |
| 11           | 9          |                |   |              |     |           |    |
| 12           | 10         |                |   |              |     |           |    |
| 13           | 8          |                |   |              |     |           |    |
| 14           | 5          |                |   |              |     |           |    |
| 15           | 10         |                |   |              |     |           |    |
| 16           | 10         |                |   |              |     |           |    |
| 17           | 8          |                |   |              |     |           |    |