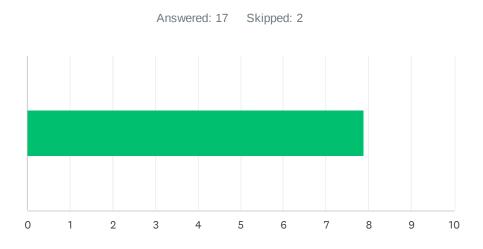

### Q16 Site meetings are productive and not excessive.

| ANSWER C    | HOICES     | AVERAGE NUMBER |   | TOTAL NUMBER |     | RESPONSES |    |
|-------------|------------|----------------|---|--------------|-----|-----------|----|
|             |            |                | 9 | 1            | .63 |           | 18 |
| Total Respo | ndents: 18 |                |   |              |     |           |    |
|             |            |                |   |              |     |           |    |
| #           |            |                |   |              |     | DATE      |    |
| 1           | 8          |                |   |              |     |           |    |
| 2           | 9          |                |   |              |     |           |    |
| 3           | 10         |                |   |              |     |           |    |
| 4           | 8          |                |   |              |     |           |    |
| 5           | 10         |                |   |              |     |           |    |
| 6           | 10         |                |   |              |     |           |    |
| 7           | 10         |                |   |              |     |           |    |
| 8           | 10         |                |   |              |     |           |    |
| 9           | 9          |                |   |              |     |           |    |
| 10          | 10         |                |   |              |     |           |    |
| 11          | 5          |                |   |              |     |           |    |
| 12          | 9          |                |   |              |     |           |    |
| 13          | 10         |                |   |              |     |           |    |
| 14          | 10         |                |   |              |     |           |    |
| 15          | 7          |                |   |              |     |           |    |
| 16          | 10         |                |   |              |     |           |    |
| 17          | 8          |                |   |              |     |           |    |
| 18          | 10         |                |   |              |     |           |    |