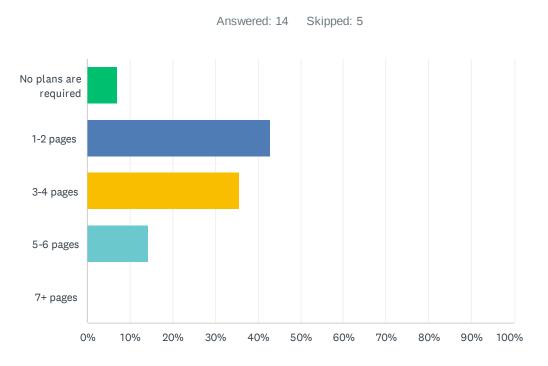

|
| 10          | 3          |                |   |              |     |           |    |
| 11          | 7          |                |   |              |     |           |    |
| 12          | 10         |                |   |              |     |           |    |
| 13          | 8          |                |   |              |     |           |    |
| 14          | 7          |                |   |              |     |           |    |
| 15          | 10         |                |   |              |     |           |    |
| 16          | 7          |                |   |              |     |           |    |
| 17          | 10         |                |   |              |     |           |    |

# Q20 Teachers are required to submit complete, but not excessively lengthy lesson plans.



| ANSWER CHOICES        | RESPONSES |    |
|-----------------------|-----------|----|
| No plans are required | 7.14%     | 1  |
| 1-2 pages             | 42.86%    | 6  |
| 3-4 pages             | 35.71%    | 5  |
| 5-6 pages             | 14.29%    | 2  |
| 7+ pages              | 0.00%     | 0  |
| TOTAL                 |           | 14 |
|                       |           |    |

| # | COMMENT                                                                                                  | DATE |
|---|----------------------------------------------------------------------------------------------------------|------|
| 1 | Lesson plans are required weekly and after all required details are put in they can be lengthy.          |      |
| 2 | Sometimes IEPs can are scheduled during plan