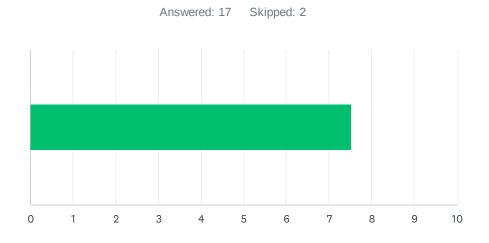

#### Q13 Site administration is thoughtful/smart when calling "Inclement Weather" (rainy day, extreme temperatures, too windy, air quality, etc.) schedule.

| ANSWER C    | HOICES     | AVERAGE NUMBER |   | TOTAL NUMBER |     | RESPONSES |    |
|-------------|------------|----------------|---|--------------|-----|-----------|----|
|             |            |                | 9 |              | 174 |           | 19 |
| Total Respo | ndents: 19 |                |   |              |     |           |    |
|             |            |                |   |              |     |           |    |
| #           |            |                |   |              |     | DATE      |    |
| 1           | 9          |                |   |              |     |           |    |
| 2           | 8          |                |   |              |     |           |    |
| 3           | 8          |                |   |              |     |           |    |
| 4           | 10         |                |   |              |     |           |    |
| 5           | 10         |                |   |              |     |           |    |
| 6           | 10         |                |   |              |     |           |    |
| 7           | 10         |                |   |              |     |           |    |
| 8           | 10         |                |   |              |     |           |    |
| 9           | 10         |                |   |              |     |           |    |
| 10          | 9          |                |   |              |     |           |    |
| 11          | 10         |                |   |              |     |           |    |
| 12          | 6          |                |   |              |     |           |    |
| 13          | 8          |                |   |              |     |           |    |
| 14          | 10         |                |   |              |     |           |    |
| 15          | 9          |                |   |              |     |           |    |
| 16          | 9          |                |   |              |     |           |    |
| 17          | 10         |                |   |              |     |           |    |
| 18          | 8          |                |   |              |     |           |    |

| 19 | 10 |
|----|----|
| 19 | 10 |