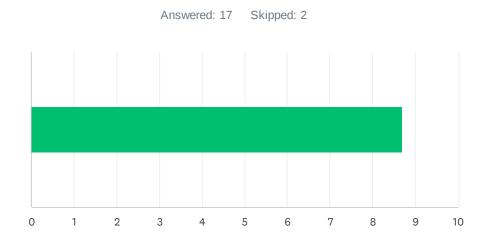

### Q15 Site staff is involved in setting school policies and budgetary priorities.

| ANSWER CI    | HOICES     | AVERAGE NUMBER |   | TOTAL NUMBER |     | RESPONSES |    |
|--------------|------------|----------------|---|--------------|-----|-----------|----|
|              |            |                | 9 |              | 148 |           | 17 |
| Total Respor | ndents: 17 |                |   |              |     |           |    |
|              |            |                |   |              |     |           |    |
| #            |            |                |   |              |     | DATE      |    |
| 1            | 9          |                |   |              |     |           |    |
| 2            | 9          |                |   |              |     |           |    |
| 3            | 10         |                |   |              |     |           |    |
| 4            | 8          |                |   |              |     |           |    |
| 5            | 10         |                |   |              |     |           |    |
| 6            | 10         |                |   |              |     |           |    |
| 7            | 10         |                |   |              |     |           |    |
| 8            | 7          |                |   |              |     |           |    |
| 9            | 10         |                |   |              |     |           |    |
| 10           | 5          |                |   |              |     |           |    |
| 11           | 9          |                |   |              |     |           |    |
| 12           | 10         |                |   |              |     |           |    |
| 13           | 8          |                |   |              |     |           |    |
| 14           | 5          |                |   |              |     |           |    |
| 15           | 10         |                |   |              |     |           |    |
| 16           | 10         |                |   |              |     |           |    |
| 17           | 8          |                |   |              |     |           |    |