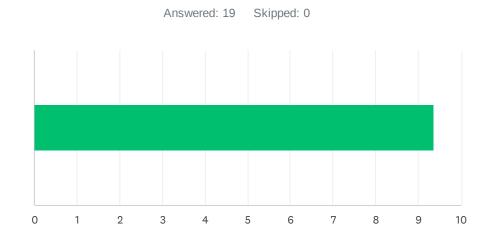

### Q2 Site administration is sensitive to the needs of students, staff, and the community.

| ANSWER C    | CHOICES     | AVERAGE NUMBER |   | TOTAL NUMBER |     | RESPONSES |    |
|-------------|-------------|----------------|---|--------------|-----|-----------|----|
|             |             |                | 8 |              | 160 |           | 19 |
| Total Respo | ondents: 19 |                |   |              |     |           |    |
|             |             |                |   |              |     |           |    |
| #           |             |                |   |              |     | DATE      |    |
| 1           | 10          |                |   |              |     |           |    |
| 2           | 9           |                |   |              |     |           |    |
| 3           | 10          |                |   |              |     |           |    |
| 4           | 10          |                |   |              |     |           |    |
| 5           | 10          |                |   |              |     |           |    |
| 6           | 10          |                |   |              |     |           |    |
| 7           | 10          |                |   |              |     |           |    |
| 8           | 10          |                |   |              |     |           |    |
| 9           | 8           |                |   |              |     |           |    |
| 10          | 8           |                |   |              |     |           |    |
| 11          | 10          |                |   |              |     |           |    |
| 12          | 4           |                |   |              |     |           |    |
| 13          | 5           |                |   |              |     |           |    |
| 14          | 10          |                |   |              |     |           |    |
| 15          | 9           |                |   |              |     |           |    |
| 16          | 7           |                |   |              |     |           |    |
| 17          | 10          |                |   |              |     |           |    |
| 18          | 0           |                |   |              |     |           |    |
| 19          | 10          |                |   |              |     |           |    |
|             |             |                |   |              |     |           |    |