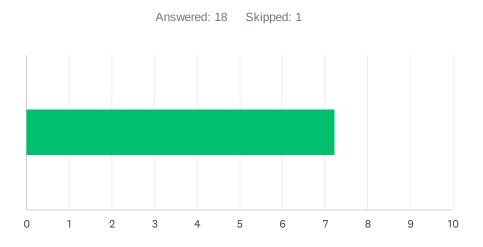

### Q16 Site meetings are productive and not excessive.

| ANSWER C    | HOICES     | AVERAGE NUMBER |   | TOTAL NUMBER |     | RESPONSES |    |
|-------------|------------|----------------|---|--------------|-----|-----------|----|
|             |            |                | 9 | 1            | .63 |           | 18 |
| Total Respo | ndents: 18 |                |   |              |     |           |    |
|             |            |                |   |              |     |           |    |
| #           |            |                |   |              |     | DATE      |    |
| 1           | 8          |                |   |              |     |           |    |
| 2           | 9          |                |   |              |     |           |    |
| 3           | 10         |                |   |              |     |           |    |
| 4           | 8          |                |   |              |     |           |    |
| 5           | 10         |                |   |              |     |           |    |
| 6           | 10         |                |   |              |     |           |    |
| 7           | 10         |                |   |              |     |           |    |
| 8           | 10         |                |   |              |     |           |    |
| 9           | 9          |                |   |              |     |           |    |
| 10          | 10         |                |   |              |     |           |    |
| 11          | 5          |                |   |              |     |           |    |
| 12          | 9          |                |   |              |     |           |    |
| 13          | 10         |                |   |              |     |           |    |
| 14          | 10         |                |   |              |     |           |    |
| 15          | 7          |                |   |              |     |           |    |
| 16          | 10         |                |   |              |     |           |    |
| 17          | 8          |                |   |              |     |           |    |
| 18          | 10         |                |   |              |     |           |    |