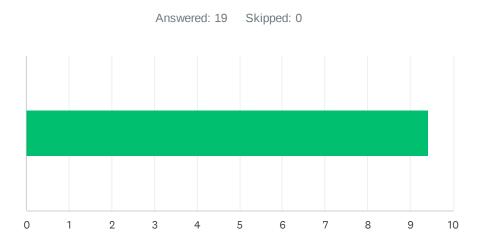

# Q3 Site administration treats staff with respect; you feel like a valued member of a team.

| HOICES     | AVERAGE NUMBER                                                                                                                                                                                               |                                                   | TOTAL NUMBER                                              |                                                                                                                                                                                                                                                                                                                                                                                                                                                                                                                                                                                                                   | RESPONSES          |                                      |
|------------|--------------------------------------------------------------------------------------------------------------------------------------------------------------------------------------------------------------|---------------------------------------------------|-----------------------------------------------------------|-------------------------------------------------------------------------------------------------------------------------------------------------------------------------------------------------------------------------------------------------------------------------------------------------------------------------------------------------------------------------------------------------------------------------------------------------------------------------------------------------------------------------------------------------------------------------------------------------------------------|--------------------|--------------------------------------|
|            |                                                                                                                                                                                                              | 9                                                 |                                                           | 166                                                                                                                                                                                                                                                                                                                                                                                                                                                                                                                                                                                                               |                    | 19                                   |
| ndents: 19 |                                                                                                                                                                                                              |                                                   |                                                           |                                                                                                                                                                                                                                                                                                                                                                                                                                                                                                                                                                                                                   |                    |                                      |
|            |                                                                                                                                                                                                              |                                                   |                                                           |                                                                                                                                                                                                                                                                                                                                                                                                                                                                                                                                                                                                                   |                    |                                      |
| 10         |                                                                                                                                                                                                              |                                                   |                                                           |                                                                                                                                                                                                                                                                                                                                                                                                                                                                                                                                                                                                                   | DATE               |                                      |
|            |                                                                                                                                                                                                              |                                                   |                                                           |                                                                                                                                                                                                                                                                                                                                                                                                                                                                                                                                                                                                                   |                    |                                      |
|            |                                                                                                                                                                                                              |                                                   |                                                           |                                                                                                                                                                                                                                                                                                                                                                                                                                                                                                                                                                                                                   |                    |                                      |
| 10         |                                                                                                                                                                                                              |                                                   |                                                           |                                                                                                                                                                                                                                                                                                                                                                                                                                                                                                                                                                                                                   |                    |                                      |
| 10         |                                                                                                                                                                                                              |                                                   |                                                           |                                                                                                                                                                                                                                                                                                                                                                                                                                                                                                                                                                                                                   |                    |                                      |
| 10         |                                                                                                                                                                                                              |                                                   |                                                           |                                                                                                                                                                                                                                                                                                                                                                                                                                                                                                                                                                                                                   |                    |                                      |
| 10         |                                                                                                                                                                                                              |                                                   |                                                           |                                                                                                                                                                                                                                                                                                                                                                                                                                                                                                                                                                                                                   |                    |                                      |
| 10         |                                                                                                                                                                                                              |                                                   |                                                           |                                                                                                                                                                                                                                                                                                                                                                                                                                                                                                                                                                                                                   |                    |                                      |
| 10         |                                                                                                                                                                                                              |                                                   |                                                           |                                                                                                                                                                                                                                                                                                                                                                                                                                                                                                                                                                                                                   |                    |                                      |
| 10         |                                                                                                                                                                                                              |                                                   |                                                           |                                                                                                                                                                                                                                                                                                                                                                                                                                                                                                                                                                                                                   |                    |                                      |
| 7          |                                                                                                                                                                                                              |                                                   |                                                           |                                                                                                                                                                                                                                                                                                                                                                                                                                                                                                                                                                                                                   |                    |                                      |
| 10         |                                                                                                                                                                                                              |                                                   |                                                           |                                                                                                                                                                                                                                                                                                                                                                                                                                                                                                                                                                                                                   |                    |                                      |
| 8          |                                                                                                                                                                                                              |                                                   |                                                           |                                                                                                                                                                                                                                                                                                                                                                                                                                                                                                                                                                                                                   |                    |                                      |
| 9          |                                                                                                                                                                                                              |                                                   |                                                           |                                                                                                                                                                                                                                                                                                                                                                                                                                                                                                                                                                                                                   |                    |                                      |
| 10         |                                                                                                                                                                                                              |                                                   |                                                           |                                                                                                                                                                                                                                                                                                                                                                                                                                                                                                                                                                                                                   |                    |                                      |
| 10         |                                                                                                                                                                                                              |                                                   |                                                           |                                                                                                                                                                                                                                                                                                                                                                                                                                                                                                                                                                                                                   |                    |                                      |
| 7          |                                                                                                                                                                                                              |                                                   |                                                           |                                                                                                                                                                                                                                                                                                                                                                                                                                                                                                                                                                                                                   |                    |                                      |
| 10         |                                                                                                                                                                                                              |                                                   |                                                           |                                                                                                                                                                                                                                                                                                                                                                                                                                                                                                                                                                                                                   |                    |                                      |
| 0          |                                                                                                                                                                                                              |                                                   |                                                           |                                                                                                                                                                                                                                                                                                                                                                                                                                                                                                                                                                                                                   |                    |                                      |
| 10         |                                                                                                                                                                                                              |                                                   |                                                           |                                                                                                                                                                                                                                                                                                                                                                                                                                                                                                                                                                                                                   |                    |                                      |
|            | 10         10         10         10         10         10         10         7         10         8         9         10         10         7         10         7         10         7         10         0 | ndents: 19  10  5  10  10  10  10  10  10  10  10 | 9 ndents: 19  10 5 10 10 10 10 10 10 10 10 10 10 10 10 10 | 9         10         5         10         10         10         10         10         10         10         10         10         10         10         10         10         10         10         10         10         10         10         10         10         10         10         10         10         10         10         10         7         10         10         10         10         10         10         10         10         10         10         10         10         10         10         10         10         10         10         10         10         10         10         10 | 9     166       10 | 9     166       IO     DATE       10 |