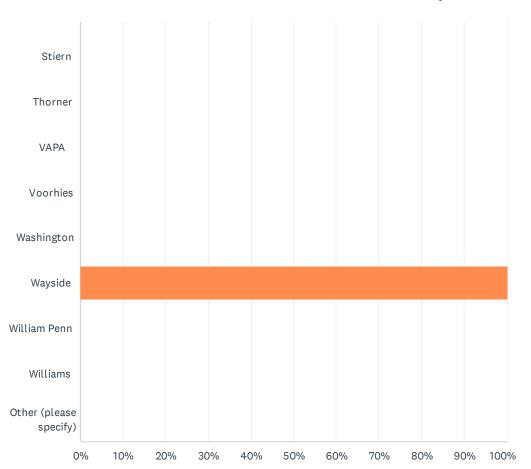

| ANSWER CHOICES            | RESPONSES |   |
|---------------------------|-----------|---|
| Casa Loma                 | 0.00%     | 0 |
| Cato                      | 0.00%     | 0 |
| Chavez                    | 0.00%     | 0 |
| Chipman                   | 0.00%     | 0 |
| College Hts               | 0.00%     | 0 |
| Compton                   | 0.00%     | 0 |
| Curran                    | 0.00%     | 0 |
| Downtown                  | 0.00%     | 0 |
| Ed Center/District Office | 0.00%     | 0 |
| Eissler                   | 0.00%     | 0 |
| Emerson                   | 0.00%     | 0 |
| Evergreen                 | 0.00%     | 0 |
| Fletcher                  | 0.00%     | 0 |
| Frank West                | 0.00%     | 0 |
| Franklin                  | 0.00%     | 0 |
| Fremont                   | 0.00%     | 0 |
| Garza                     | 0.00%     | 0 |
| Harding                   | 0.00%     | 0 |
| Harris                    | 0.00%     | 0 |
| Horace Mann               | 0.00%     | 0 |
| Hort                      | 0.00%     | 0 |
| Jefferson                 | 0.00%     | 0 |
| Lincoln Jr. High          | 0.00%     | 0 |
| Longfellow                | 0.00%     | 0 |
| McKinley                  | 0.00%     | 0 |
| MLK                       | 0.00%     | 0 |
| Mt. Vernon                | 0.00%     | 0 |
| Munsey                    | 0.00%     | 0 |
| Nichols                   | 0.00%     | 0 |
| Noble                     | 0.00%     | 0 |
| Owens Elementary          | 0.00%     | 0 |
| Pauly                     | 0.00%     | 0 |
|                           |           |   |

| Pioneer<br>Rafer Johns | on                      | 0.00%   |      | 0  |
|------------------------|-------------------------|---------|------|----|
| Roosevelt              |                         | 0.00%   |      | 0  |
| School Nurs            | e                       | 0.00%   |      | 0  |
| Sequoia                |                         | 0.00%   |      | 0  |
| Sierra                 |                         | 0.00%   |      | 0  |
| Stella Hills           |                         | 0.00%   |      | 0  |
| Stiern                 |                         | 0.00%   |      | 0  |
| Thorner                |                         | 0.00%   |      | 0  |
| VAPA                   |                         | 0.00%   |      | 0  |
| Voorhies               |                         | 0.00%   |      | 0  |
| Washington             |                         | 0.00%   |      | 0  |
| Wayside                |                         | 100.00% |      | 19 |
| William Pen            | ı                       | 0.00%   |      | 0  |
| Williams               |                         | 0.00%   |      | 0  |
| Other (pleas           | e specify)              | 0.00%   |      | 0  |
| Total Respo            | ndents: 19              |         |      |    |
| #                      | OTHER (PLEASE SPECIFY)  |         | DATE |    |
|                        | There are no responses. |         |      |    |