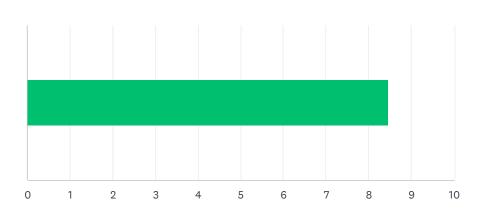

### Q16 Site meetings are productive and not excessive.

| ANSWER C    | HOICES     | AVERAGE NUMBER |   | TOTAL NUMBER |     | RESPONSES |    |
|-------------|------------|----------------|---|--------------|-----|-----------|----|
|             |            |                | 9 | 1            | .63 |           | 18 |
| Total Respo | ndents: 18 |                |   |              |     |           |    |
|             |            |                |   |              |     |           |    |
| #           |            |                |   |              |     | DATE      |    |
| 1           | 8          |                |   |              |     |           |    |
| 2           | 9          |                |   |              |     |           |    |
| 3           | 10         |                |   |              |     |           |    |
| 4           | 8          |                |   |              |     |           |    |
| 5           | 10         |                |   |              |     |           |    |
| 6           | 10         |                |   |              |     |           |    |
| 7           | 10         |                |   |              |     |           |    |
| 8           | 10         |                |   |              |     |           |    |
| 9           | 9          |                |   |              |     |           |    |
| 10          | 10         |                |   |              |     |           |    |
| 11          | 5          |                |   |              |     |           |    |
| 12          | 9          |                |   |              |     |           |    |
| 13          | 10         |                |   |              |     |           |    |
| 14          | 10         |                |   |              |     |           |    |
| 15          | 7          |                |   |              |     |           |    |
| 16          | 10         |                |   |              |     |           |    |
| 17          | 8          |                |   |              |     |           |    |
| 18          | 10         |                |   |              |     |           |    |