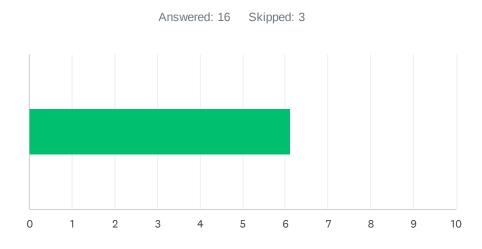

### Q14 Do you have any comments, thoughts, or concerns about site administration?

Answered: 3 Skipped: 16

| # | RESPONSES                                                                                                                                                                                                                                                                        | DATE |
|---|----------------------------------------------------------------------------------------------------------------------------------------------------------------------------------------------------------------------------------------------------------------------------------|------|
| 1 | The principal and vice principal are supportive, hands-on and knowledgeable.                                                                                                                                                                                                     |      |
| 2 | Both administrators are supportive, helpful and knowledgeable.                                                                                                                                                                                                                   |      |
| 3 | We recently had a rainy day schedule all day and only 1 time was it actually raining. I was relieved only 1 of the 2 recesses. Sometimes the school calendar will change last minute or something will be announced last minute. It has gotten a little better this year though. |      |

### Q15 Site staff is involved in setting school policies and budgetary priorities.

| ANSWER CI    | HOICES     | AVERAGE NUMBER |   | TOTAL NUMBER |     | RESPONSES |    |
|--------------|------------|----------------|---|--------------|-----|-----------|----|
|              |            |                | 9 |              | 148 |           | 17 |
| Total Respor | ndents: 17 |                |   |              |     |           |    |
|              |            |                |   |              |     |           |    |
| #            |            |                |   |              |     | DATE      |    |
| 1            | 9          |                |   |              |     |           |    |
| 2            | 9          |                |   |              |     |           |    |
| 3            | 10         |                |   |              |     |           |    |
| 4            | 8          |                |   |              |     |           |    |
| 5            | 10         |                |   |              |     |           |    |
| 6            | 10         |                |   |              |     |           |    |
| 7            | 10         |                |   |              |     |           |    |
| 8            | 7          |                |   |              |     |           |    |
| 9            | 10         |                |   |              |     |           |    |
| 10           | 5          |                |   |              |     |           |    |
| 11           | 9          |                |   |              |     |           |    |
| 12           | 10         |                |   |              |     |           |    |
| 13           | 8          |                |   |              |     |           |    |
| 14           | 5          |                |   |              |     |           |    |
| 15           | 10         |                |   |              |     |           |    |
| 16           | 10         |                |   |              |     |           |    |
| 17           | 8          |                |   |              |     |           |    |