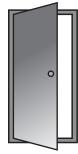

### **Right Hand Inswing**

Hinges on Right Opens Inward

Swing "BI"

Hinges on Right Opens Outward

Swing "B"