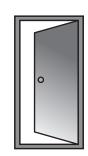

# DOOR SWING CHART

#### **DOOR HANDING**

To determine the handing of a door, **face it from the outside or keyside.** There are 8 available options to choose from. All doors greater than 60" in width include double doors.

## **Left Hand Inswing**

Hinges on Left Opens Inward

Swing "AI"



### **Right Hand Inswing**

Hinges on Right Opens Inward

Swing "BI"







Hinges on Right Opens Outward

Swing "B"

#### **Left Hand Inswing**

Active Panel Hinges on Left Opens Inward

Swing "CI"



#### Right Hand Inswing

Active Panel Hinges on Right Opens Inward

Swing "DI"

#### **Left Hand Outswing**

Active Panel Hinges on Left Opens Outward **Swing "C"** 



# Right Hand Outswing Active Panel

Active Panel Hinges on Right Opens Outward

Swing "D"