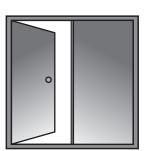

#### **Left Hand Inswing**

Active Panel Hinges on Left Opens Inward

Swing "CI"