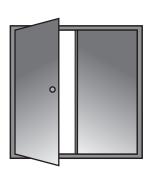

# Right Hand Outswing Active Panel

Active Panel Hinges on Right Opens Outward

Swing "D"