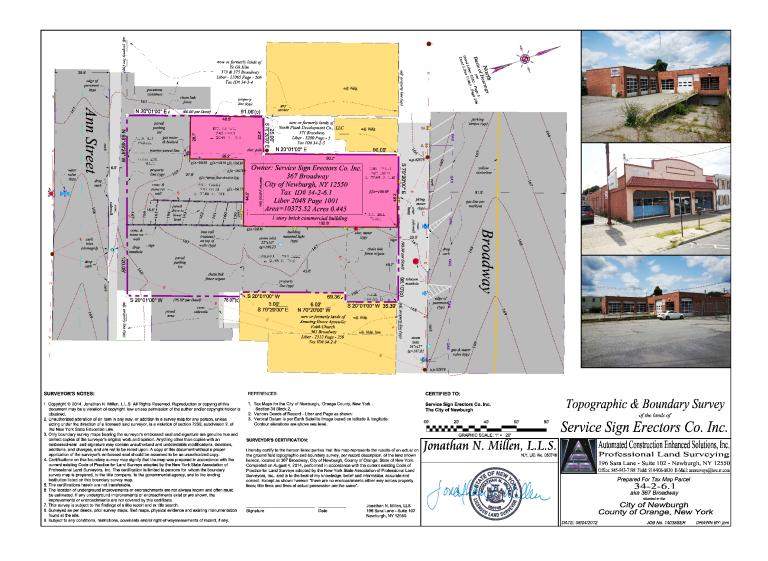

## ATTENTION REAL ESTATE AGENT ACES is offering a 25% discount on your first survey order!

Please consider giving us the opportunity to enhance your reputation for providing outstanding service.

Extensive work experience, advanced technological applications, and proven reliability empowers our organization to produce unique, accurate, and comprehensive Land Surveys, on very tight schedules.

Call 845-943-7198 or 914-906-8830 today to order your next Property Survey.

Specializing in Residential & Commercial ALTA/ASCM Land Title Surveys thru-out the Hudson Valley. Please visit our website at: <a href="http://www.acessurveying.com/">http://www.acessurveying.com/</a> to learn about us and view examples of our work.