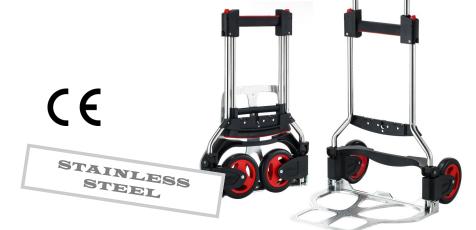

## RuXXac<sup>®</sup>- Cart Exclusive

- Patented folding technology ready to use within seconds
- Extremely space saving when folded easy storage
- Glass-fiber reinforced synthetics for great strength
- Comfortable steering due to ergonomic handle
- Easy "Spannfix"-system secures every load perfectly
- Puncture-proof solid rubber tires with pneumatic feel
- High quality finish due to stainless steel frame

## NEW:

- Rolling function for easier storage
- Metal gear system for an even longer lifetime

| Load Capacity:     | 125 kg (60 kg on stairs)                      |
|--------------------|-----------------------------------------------|
| Dimensions open:   | 490 x 620 x 1130 mm (LxDxH)                   |
| Dimensions folded: | 490 x 55 x 730 mm (LxDxH)                     |
| Platform:          | 490 x 410 mm                                  |
| Wheels:            | 180 x 40 mm with plastic rim; roller bearings |
| Tires:             | Puncture-proof solid rubber tires             |
| Weight:            | 5,5 kg                                        |
|                    |                                               |

Ref. No.: 2234-81V3