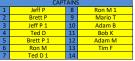

Tuesday Men's 4's Summer Session 1

Div t's Sports Bar

|                            |    |        | -  | _ |        |    |        |     |        |        |          |   |        |        |        |        |         |        |          | • |       |          |        |        |        |        |        |        |        |        |         |
|----------------------------|----|--------|----|---|--------|----|--------|-----|--------|--------|----------|---|--------|--------|--------|--------|---------|--------|----------|---|-------|----------|--------|--------|--------|--------|--------|--------|--------|--------|---------|
| Court By The Batting Cages |    |        |    |   |        |    |        |     |        |        |          |   |        |        |        |        |         |        |          |   |       |          |        |        |        |        |        |        |        |        |         |
|                            | ١  | Week 1 |    |   | Week 2 |    | Week 3 |     | Week 4 |        | RAIN OUT |   | Week 6 | Week 7 | Week 8 | Week 9 | Week 10 |        | Playoffs |   |       | Week 1   | Week 2 | Week 3 | Week 4 | Week 5 | Week 6 | Week 7 | Week 8 | Week 9 | Week 10 |
|                            |    | 22-A   | pr |   | 29-Ap  | or | 6-1    | Лау |        | 13-May | 20-Ma    | y | 27-May | 3-Jun  | 10-Jun | 17-Jun |         | 24-Jun | 1-Jul    |   |       | 22-Apr   | 29-Apr | 6-May  | 13-May | 20-May | 27-May | 3-Jun  | 10-Jun | 17-Jun | 24-Jun  |
| 5:50                       | 1  | VS     | 2  |   | VS     |    | N      | s   |        | VS     | VS       |   | VS     | VS     | VS     | VS     |         | VS     | VS       |   | 5:50  | 21 vs 22 | VS      |
| 6:40                       | 3  | VS     | 4  |   | VS     |    | N      | s   |        | VS     | VS       |   | VS     | VS     | VS     | VS     |         | VS     | VS       |   | 6:40  | 5 vs 6   | VS      |
| 7:30                       | 9  | VS     | 10 | 0 | VS     |    | N      | s   |        | VS     | VS       |   | VS     | VS     | VS     | VS     |         | VS     | VS       |   | 7:30  | 7 vs 8   | VS      |
| 8:20                       | 11 | VS     | 12 | 2 | VS     |    | 1      | s   |        | VS     | vs       |   | VS     | VS     | VS     | VS     |         | VS     | VS       |   | 8:20  | 23 vs 24 | vs      |
| 9:10                       | 13 | VS     | 23 | 3 | VS     |    | 1      | s   |        | VS     | vs       |   | VS     | VS     | VS     | VS     |         | VS     | VS       |   | 9:10  | VS       | vs     | VS     | vs     | VS     | VS     | vs     | VS     | vs     | VS      |
| 10:00                      |    | VS     |    |   | vs     |    | N      | s   |        | VS     | vs       |   | VS     | VS     | VS     | vs     |         | VS     | VS       |   | 10:00 | VS       | vs     | VS     | vs     | VS     | VS     | VS     | VS     | vs     | VS      |
| BYE                        |    |        |    |   | 13     |    |        |     |        |        |          |   |        |        |        |        |         |        |          |   | BYE   |          |        |        |        |        |        |        |        |        |         |
| BYE                        |    |        |    |   | 13     |    |        |     |        |        |          |   |        |        |        |        |         |        |          |   | BYE   |          |        |        |        |        |        |        |        |        |         |