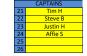

Tuesday Men's 4's Summer Session 1

Div t's Sports Bar

|                            |    |        | -  | _ |        |    |        |     |        |        |          |   |        |        |        |        |         |        |          | • |       |          |        |        |        |        |        |        |        |        |         |
|----------------------------|----|--------|----|---|--------|----|--------|-----|--------|--------|----------|---|--------|--------|--------|--------|---------|--------|----------|---|-------|----------|--------|--------|--------|--------|--------|--------|--------|--------|---------|
| Court By The Batting Cages |    |        |    |   |        |    |        |     |        |        |          |   |        |        |        |        |         |        |          |   |       |          |        |        |        |        |        |        |        |        |         |
|                            | ١  | Week 1 |    |   | Week 2 |    | Week 3 |     | Week 4 |        | RAIN OUT |   | Week 6 | Week 7 | Week 8 | Week 9 | Week 10 |        | Playoffs |   |       | Week 1   | Week 2 | Week 3 | Week 4 | Week 5 | Week 6 | Week 7 | Week 8 | Week 9 | Week 10 |
|                            |    | 22-A   | pr |   | 29-Ap  | or | 6-1    | Лау |        | 13-May | 20-Ma    | y | 27-May | 3-Jun  | 10-Jun | 17-Jun |         | 24-Jun | 1-Jul    |   |       | 22-Apr   | 29-Apr | 6-May  | 13-May | 20-May | 27-May | 3-Jun  | 10-Jun | 17-Jun | 24-Jun  |
| 5:50                       | 1  | VS     | 2  |   | VS     |    | N      | s   |        | VS     | VS       |   | VS     | VS     | VS     | VS     |         | VS     | VS       |   | 5:50  | 21 vs 22 | VS      |
| 6:40                       | 3  | VS     | 4  |   | VS     |    | N      | s   |        | VS     | VS       |   | VS     | VS     | VS     | VS     |         | VS     | VS       |   | 6:40  | 5 vs 6   | VS      |
| 7:30                       | 9  | VS     | 10 | 0 | VS     |    | N      | s   |        | VS     | VS       |   | VS     | VS     | VS     | VS     |         | VS     | VS       |   | 7:30  | 7 vs 8   | VS      |
| 8:20                       | 11 | VS     | 12 | 2 | VS     |    | 1      | s   |        | VS     | vs       |   | VS     | VS     | VS     | VS     |         | VS     | VS       |   | 8:20  | 23 vs 24 | vs      |
| 9:10                       | 13 | VS     | 23 | 3 | VS     |    | 1      | s   |        | VS     | vs       |   | VS     | VS     | VS     | VS     |         | VS     | VS       |   | 9:10  | VS       | vs     | VS     | vs     | VS     | VS     | vs     | VS     | vs     | VS      |
| 10:00                      |    | VS     |    |   | vs     |    | N      | s   |        | VS     | vs       |   | VS     | VS     | VS     | vs     |         | VS     | VS       |   | 10:00 | VS       | vs     | VS     | vs     | VS     | VS     | VS     | VS     | vs     | VS      |
| BYE                        |    |        |    |   | 13     |    |        |     |        |        |          |   |        |        |        |        |         |        |          |   | BYE   |          |        |        |        |        |        |        |        |        |         |
| BYE                        |    |        |    |   | 13     |    |        |     |        |        |          |   |        |        |        |        |         |        |          |   | BYE   |          |        |        |        |        |        |        |        |        |         |