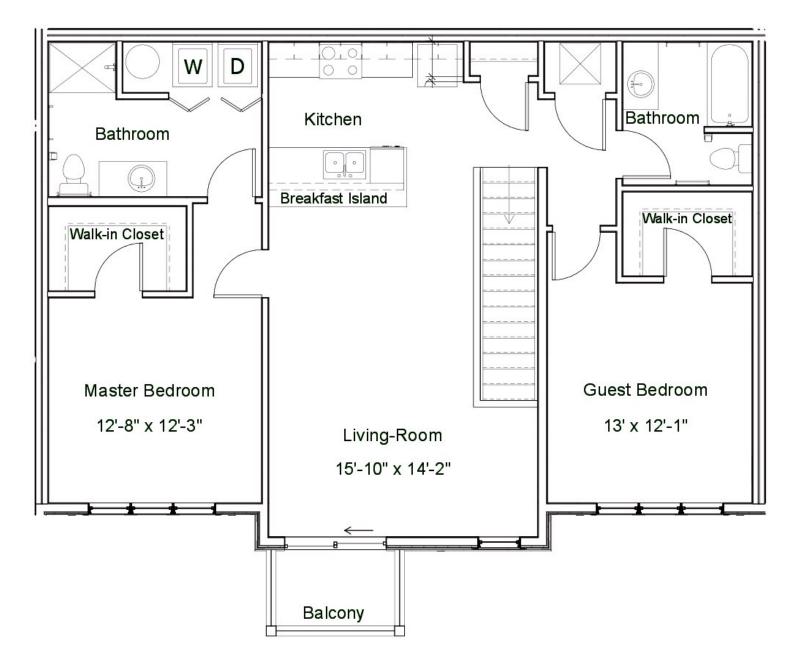

### Two Bedroom / Two Bathroom with Detached Garage

1,216 Square Feet

\$1,611

Unit No.: A&B 201, 206, 207, 208

B2 Floor Plan

C207, C208