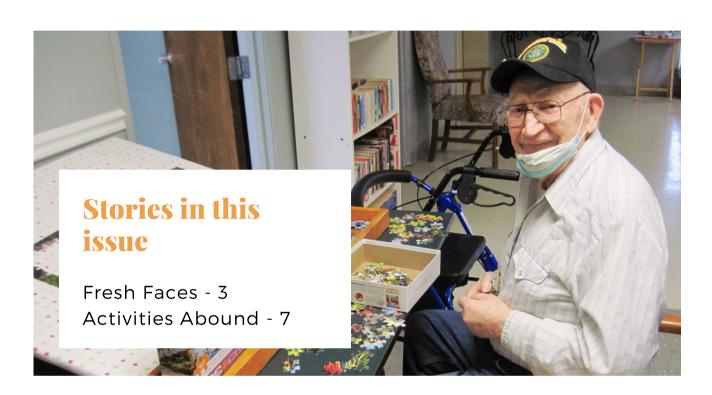

# Piece by Piece

If you look closely around the halls of Sunset Home, you'll notice the framed art is a little different. That's because there are over 34 framed puzzles done by Dean Hardaway. They come in all shapes, sizes and themes. Down the hallway to his apartment, wildlife puzzles can be found on the walls. Dean recently began working on one of four puzzles he received from a relative in Washington. After he completes a puzzle, staff member, Kari Champlin, helps him glue and frame the puzzles.