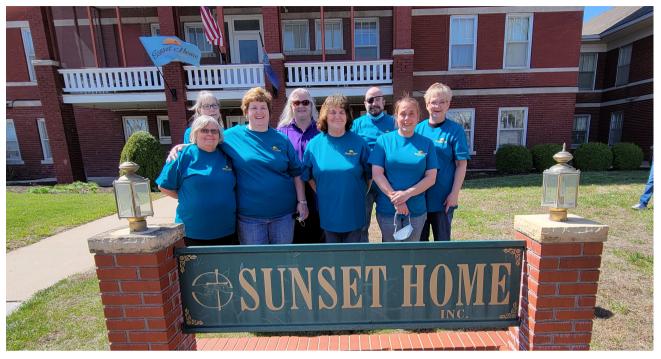

## **Meet the Crew**

### **Therapy Services**

Left to right: Jordan Branfort. Kim Hernandez. Deanna Stupka, Tamara Bell. Joel Williams.