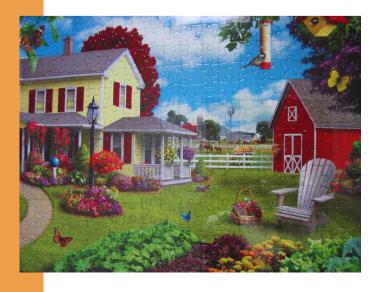

# Piece by Piece

If you look closely around the halls of Sunset Home, you'll notice the framed art is a little different. That's because there are over 34 framed puzzles done by Dean Hardaway. They come in all shapes, sizes and themes. Down the hallway to his apartment, wildlife puzzles can be found on the walls. Dean recently began working on one of four puzzles he received from a relative in Washington. After he completes a puzzle, staff member, Kari Champlin, helps him glue and frame the puzzles.