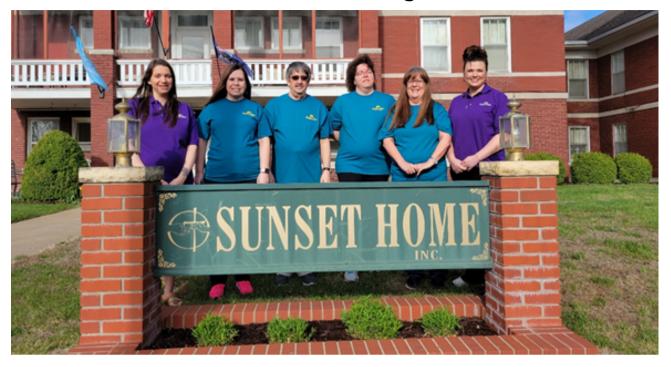

### **Therapy Services**

Left to right: Jordan Branfort. Kim Hernandez. Deanna Stupka, Tamara Bell. Joel Williams.