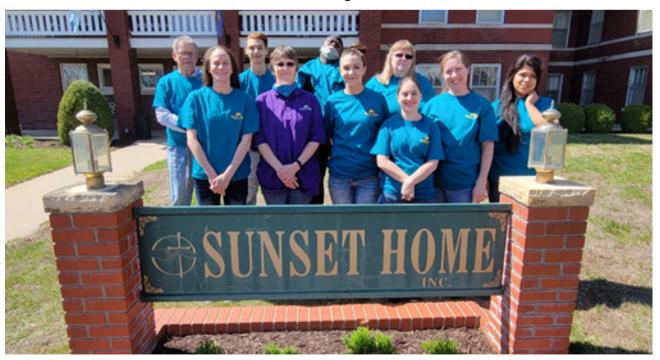

## **Meet the Crew**

#### **Nursing Center**

Top left to right: Linda Harcourt, Michele Wilkinson, Charlie Kemp, Debbie Kalivoda. Bottom left to right: Jan Bergstrom, Robin Nutsch, Becky Smith, Christy Smith.