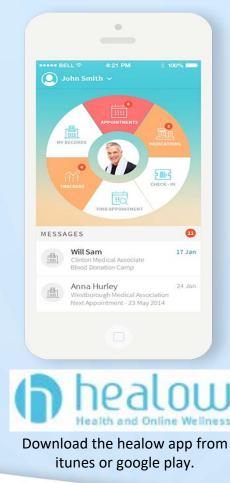

## how do I Get Web-Enabled

ਨੂ

To gain access to our secure server on Patient Portal and become web-enabled, simply sign-up by providing us with a personal (non-work) e-mail address.

You will be able to securely login with your username and password, and gain access to your personal health record and other helpful features from any computer or smartphone with an Internet connection! Log on to www.delomed.net once enabled and click on the Patient Portal Icon located on the right hand side of the home page.