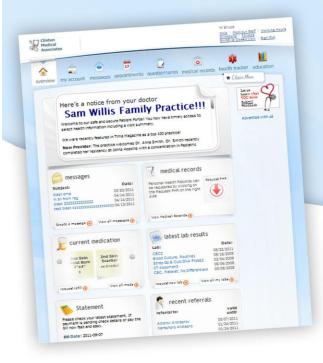

### what are my **Patient Benefits**

With Patient Portal, you will have access to:

Appointments Request & keep track of appointments

Recieve and view latest lab results

Lab Results

Medication Request prescription refills

**Medical Records** View your personal health record

Education Receive educational material

**Messages** Send messages to clinical staff

**Reminders** Receive health maintainence reminders

#### Billing

View statements and pay bills online