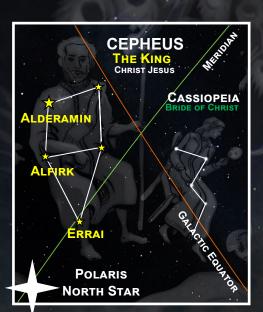

#### **ARK OF THE COVENANT** THRONE OF YHVH

Model based on the Eye Witness of Ryan Wyatt.

**Ophiuchus** 

What is amazing is that at the Center near the North Star or Polar Star is Cepheus, the King. Cepheus is the Enthroned King. Thus it could be suggested based on the Mercy Seat of YHVH that at this place in-between the 2 Gate Keepers is a Type of the 'Throne Chair', as in the Ark of the Covenant type. Of course this study is not directly Insinuation that at this precise Location is the Throne of YHVH, but as a Divine Pattern, it is apparently a Magnificent Type.

CHERUB'

STAR OF THE GATE

**Another Mathematical Relationship** pertaining to the Celestial Gates in relation to the Enthroned King at the Center of the Universe is that this 'King' is in Phi Ratio Distance to the Gates of Heaven that is the Golden Gate next to Ophiuchus and the Silver Gate next to Orion.

### MERCY SEAT

Astronomica Sidereal Tropical

Flanked by 2 Cherub Suggested as a Cosmic Type and Pattern with Ophiuchus and Orion that also correspond to the Gates of the Heavenly, the Golden Gate and the Silver Gate.

Each of the 'Celestial Cherub' are opposing each other at a 180 Degree Angle. They are more or less depicting themselves as if they were the Cherub of the Ark of the Covenant at each end of the Royal Chair of YHVH. This specific Furniture from the very Throne Room of YHVH was given as a Model to Moses to replicate and have in the Tabernacle and subsequent Temples for the King of the Jews.