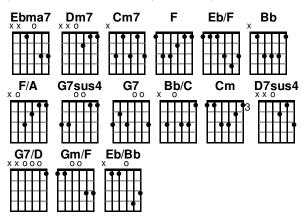

### Intro

Ebma7 / Dm7 Cm7 | / / / | Ebma7 / / F |

## Chorus

Eb/F Bb F/A Halle - Iuia, Jesus is alive Dm7/Ab Death has lost it's victory and G7sus4 G7 The grave has been de - nied Bb/C Cm Je - sus lives forever Cm7 Dm7 Ebma7 Dm7 Cm7 Dm7 Ebma7 F He's a - live He's a - live

## Verse 1

Eb/F Bb He's the Alpha and Omega F/A The First and Last is He Dm7/Ab The curse of sin is broken D7sus4 **G7** We have perfect liber - ty G7/D Bb/C Cm The Lamb of God is risen Cm7 Dm7 Ebma7 Dm7 Cm7 He's a - live Dm7 Ebma7 F He's a - live

G7/D Bb/C Cm The Lamb of God is risen Cm7 Dm7 Ebma7 Dm7 Cm7 He's a - live Dm7 Ebma7 Dm7 Cm7 He's a - live

Key: Bb · Tempo: 165 · Time: 4/4

## Ending

Dm7 Ebma7 Hal - le - luia Gm/F F Eb/F F Eb/Bb Bb Je - sus is a - live

© 1987 Integrity's Hosanna! Music (Admin by Integrity Music Publishing). CCLI Song No. 550652. Unauthorized distribution is prohibited. Words and music by Ron Kenoly.

### Verse 2

Eb/F Bb He's the Alpha and Omega F/A The First and Last is He Dm7/Ab The curse of sin is broken D7sus4 G7 We have perfect liber - ty