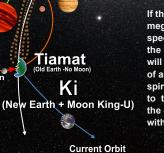

## FORMER FLYBY (~6124 Year Cycle)?

Sumerian ancient text describe a former Planet between Mars and Jupiter that collided with a Nibiru moon. It produced the Asteroid Belt. The collision also produced the Earth and Moon as it is known.