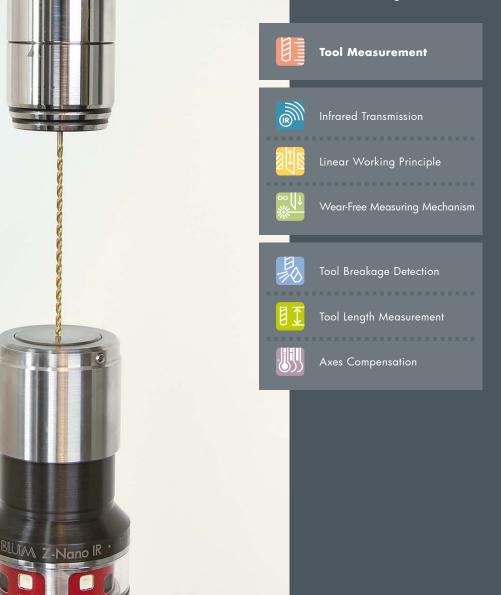

## Z-Nano IR Tool Setting Probe

# Tool Setting Probe Z-Nano IR

C

## Z-Nano IR | Tool Setting Probe | Tactile tool setting system with infrared transmission

Extremely precise infrared probe – Flexible tool setting probe with linear working principle for monitoring of smallest tools

- Tool breakage detection
- Tool length measurement
- Axes compensation
- Solution for machines with pallet changer

### Your benefit:

- Extremely fast tool breakage detection
- No subsequent damage due to tool breakage
- Fast ROI

**Technical data** 

Protection class Approach direction

Max. stroke

Trigger point

Repeatability

- No-wear, optoelectronic measuring mechanism
- Compact and robust design

### Linear working principle

Due to the linear working principle the probe provides a minimal and torque-free measuring force. Even the most sensitive and smallest tool diameters can be measured extremely precise.