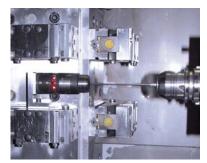

Fast tool breakage detection on horizontal machining centre with pallet changer

Z-Nano IR and TC54-10 in DUO-Mode

Many accessories available: chip protection, cleaning nozzle and mounting system, etc.

Exchangeable measuring surface