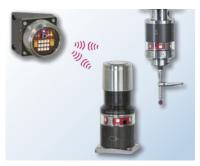

## Z-Nano IR | Tool Setting Probe | Tactile tool setting system with infrared transmission

Extremely precise infrared probe – Flexible tool setting probe with linear working principle for monitoring of smallest tools

Fast tool breakage detection on horizontal machining centre with pallet changer

Z-Nano IR and TC54-10 in DUO-Mode

Many accessories available: chip protection, cleaning nozzle and mounting system, etc.

Exchangeable measuring surface