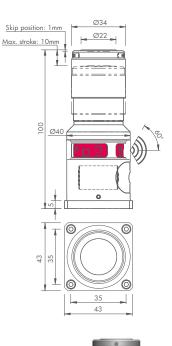

Blum worldwide Service & Support

\*\* Depending on geometry and material of tool, Probing force must not result in damage of tool

IP68

10 mm

1 mm

0,5 μm 2σ

2 m/min

290 g

\* Measuring force with chip protection & additional spring: see data sheet

2,2 N | with chip protection: 2,4 N

3,0 N | with chip protection: 3,2 N

> 0,1 mm, with chip protection 0,2 mm

Saft Lithium LS14250 (1/2 AA, 3,6V) 1200 mAh

Infrared |  $\pm$  60 ° in Z, 360° in X/Y

-20 °C ... -70 °C | +10 °C ... +50 °C

-Z

More than 40 subsidiaries and service offices.

www.blum-novotest.com

**Blum-Novotest Ltd.** 33 Townfields Lichfield, Staffordshire WS13 8AA, United Kingdom