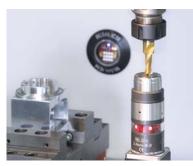

### Linear working principle

Due to the linear working principle the probe provides a minimal and torque-free measuring force. Even the most sensitive and smallest tool diameters can be measured extremely precise.