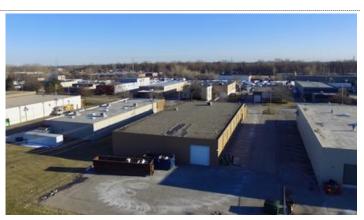

## 34550 Glendale, Livonia, MI 48150

Listing ID: 30263959
Status: Active

Property Type: Industrial For Lease Industrial Type: Flex Space, Free-Standing

Contiguous Space: 16,000 SF Total Available: 16,000 SF

#### **Overview/Comments**

16,000 sq.ft. of light industrial for lease in the heart of Livonia's I 96 industrial corridor. Call Rea Construction at 734-946-8730 for a tour. Two truck wells. Modified gross lease available.

Space Description 16,000 sq.ft. of light industrial for lease in the heart of Livonia's I 96 industrial corridor. Call Rea Construction at 734-946-8730 for a tour. Two truck wells. Modified gross lease available.