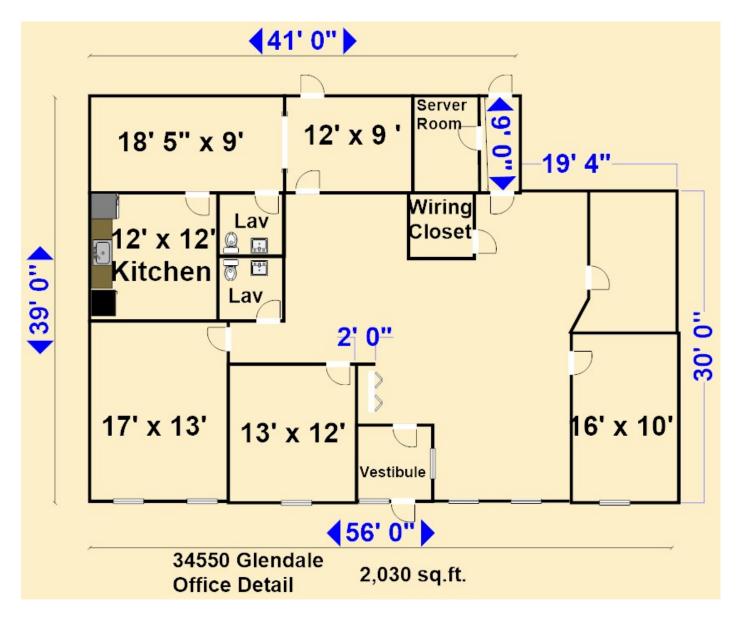

#### **Available Space**

Suite/Unit Number: 34550 Offices: 5 16.000 SF Space Available: Office SF: 2,030SF Minimum Divisible: 16,000 SF Kitchen/Breakroom: Yes Maximum Contiguous: 16,000 SF Parking Spaces: 21 Space Type: Relet Loading Docks: 2 Date Available: 05/01/2020 Loading Doors: 2 Lease Rate: Drive In Bays: **Modified Gross** Ceiling Height: Lease Type: 18 Clear Height: Rent Escalators: Fixed Lease 16 Conference Rooms:

Space Description 16,000 sq.ft. of light industrial for lease in the heart of Livonia's I 96 industrial corridor. Call Rea Construction at 734-946-8730 for a tour. Two truck wells. Modified gross lease available.