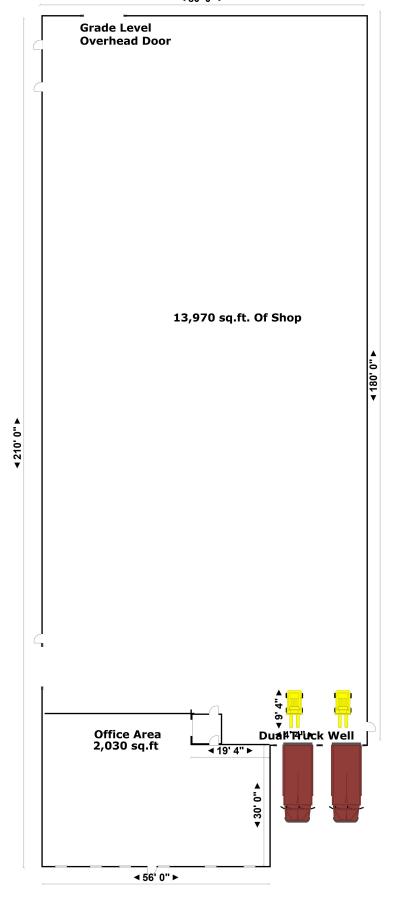

Lease Rate: Lease Type:

Loading: 2 Docks, 2 Doors
Ceiling: 16 - 18 ft.
Office SF: 3,825 SF
Drive-In Bays: 1 Bay

#### **Available Space**

Suite/Unit Number: 34550 Offices: 5 16.000 SF Space Available: Office SF: 2,030SF Minimum Divisible: 16,000 SF Kitchen/Breakroom: Yes Maximum Contiguous: 16,000 SF Parking Spaces: 21 Space Type: Relet Loading Docks: 2 Date Available: 05/01/2020 Loading Doors: 2 Lease Rate: Drive In Bays: **Modified Gross** Ceiling Height: Lease Type: 18 Clear Height: Rent Escalators: Fixed Lease 16 Conference Rooms:

Space Description 16,000 sq.ft. of light industrial for lease in the heart of Livonia's I 96 industrial corridor. Call Rea Construction at 734-946-8730 for a tour. Two truck wells. Modified gross lease available.