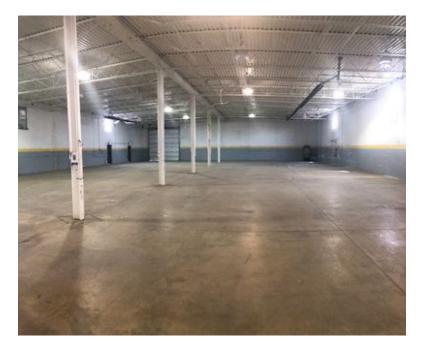

r of Buildings: Column Spacing: 40 Number of Stories: 1 Passenger Elevators: 0 Office Space SF: 2,030SF Freight Elevators: 0 Property Condition: Good Sprinklers: None Year Built: 1978 Amps: 200 Year Renovated: 2014 Volts: 208 Roof Type: X-Phase: Flat 3 Construction/Siding: Block

Construction/Siding:BlockHeat Type:Natural Gas, Suspended Radiant HeatersParking Ratio:1.3 (per 1000 SF)Lighting:Metal HalideParking Type:SurfaceInternet Access:Cable

Parking Type: Surface Parking Description: asphalt

#### **Land Related**

Zoning Description: Light Industrial Water Service: Municipal Sewer Type: Municipal

#### Location

Address: 34550 Glendale, Livonia, MI 48150 MSA: Detroit-Warren-Dearborn County: Submarket: Southern I-275 Corridor



#### **Property Images**





IMG\_5186 (3)

IMG\_5185











### **Property Contacts**



Yvon Rea
Rea Construction
734-946-8730 [0]