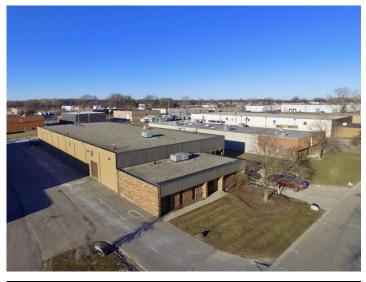

#### **Overview/Comments**

16,000 sq.ft. of light industrial for lease in the heart of Livonia's I 96 industrial corridor. Call Rea Construction at 734-946-8730 for a tour. Two truck wells. Modified gross lease available.

Space Description 16,000 sq.ft. of light industrial for lease in the heart of Livonia's I 96 industrial corridor. Call Rea Construction at 734-946-8730 for a tour. Two truck wells. Modified gross lease available.

#### **Property Images**

IMG\_5186 (3)

IMG\_5185