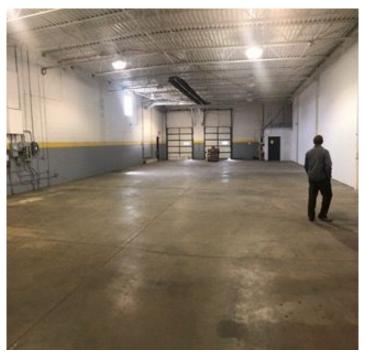

of Buildings: Column Spacing: 40 Number of Stories: 1 Passenger Elevators: 0 Office Space SF: 2,030SF Freight Elevators: 0 Property Condition: Good Sprinklers: None Year Built: 1978 Amps: 200 Year Renovated: 2014 Volts: 208 Roof Type: X-Phase: Flat 3 Construction/Siding: Block

Construction/Siding:BlockHeat Type:Natural Gas, Suspended Radiant HeatersParking Ratio:1.3 (per 1000 SF)Lighting:Metal HalideParking Type:SurfaceInternet Access:Cable

Parking Type: Surface Parking Description: asphalt

#### **Land Related**

Zoning Description: Light Industrial Water Service: Municipal Sewer Type: Municipal

#### Location

Address: 34550 Glendale, Livonia, MI 48150 MSA: Detroit-Warren-Dearborn County: Submarket: Southern I-275 Corridor



#### **Property Images**





IMG\_5186 (3)

IMG\_5185











### **Property Contacts**



Yvon Rea
Rea Construction
734-946-8730 [0]