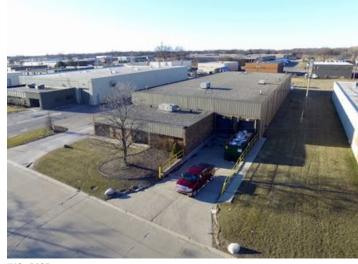

al Parking Spaces:** Total Number of Buildings: Column Spacing: 40 Number of Stories: 1 Passenger Elevators: 0 Office Space SF: 2,030SF Freight Elevators: 0 Property Condition: Good Sprinklers: None Year Built: 1978 Amps: 200 Year Renovated: 2014 Volts: 208 Roof Type: X-Phase: Flat 3 Construction/Siding: Block

Construction/Siding:BlockHeat Type:Natural Gas, Suspended Radiant HeatersParking Ratio:1.3 (per 1000 SF)Lighting:Metal HalideParking Type:SurfaceInternet Access:Cable

Parking Type: Surface Parking Description: asphalt

#### **Land Related**

Zoning Description: Light Industrial Water Service: Municipal Sewer Type: Municipal

#### Location

Address: 34550 Glendale, Livonia, MI 48150 MSA: Detroit-Warren-Dearborn County: Submarket: Southern I-275 Corridor



#### **Property Images**





IMG\_5186 (3)

IMG\_5185











### **Property Contacts**



Yvon Rea
Rea Construction
734-946-8730 [0]