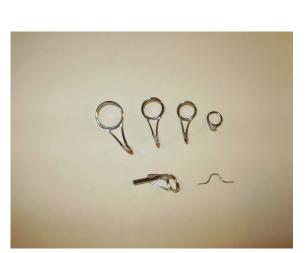

# LIST OF ROD GUIDE OPTIONS AVAILABLE FOR CUSTOM ICE FISHING RODS

#### **REC RECOIL GUIDES**

### PAC BAY CHROME MINIMA SINGLE FOOT GUIDS

# PAC BAY HIALOY BLACK AND CHROME SINGLE FOOT GUIDES

ULTRALIGHT FLY & SNAKE GUIDES SMALL OR OVERSIZE TIPS AVAILABLE

of of B