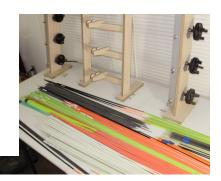

# LIST OF CUSTOM RODS AVAILABLE

| TION SOLID GI   | RAPHITE 24"-36"                                               |
|-----------------|---------------------------------------------------------------|
|                 |                                                               |
|                 |                                                               |
| TION SOLID GI   | RAPHITE 24"-36"                                               |
|                 |                                                               |
| OODLE SOLID FI  | BERGLASS 24-36"                                               |
|                 |                                                               |
| A FAST SOLID FI | BERGLASS 32-36"                                               |
|                 |                                                               |
| A FAST SOLID FI | BERGLASS 24"-36"                                              |
|                 |                                                               |
| HT SOLID FI     | BERGLASS 28"-32"                                              |
|                 |                                                               |
| SOLID FI        | BERGLASS 30-43"                                               |
|                 |                                                               |
| T SOLID FI      | BERGLASS 24"-30"                                              |
|                 |                                                               |
| HT SOLID FI     | BERGLASS 20"-28"                                              |
|                 | A FAST SOLID FI<br>A FAST SOLID FI<br>HT SOLID FI<br>SOLID FI |