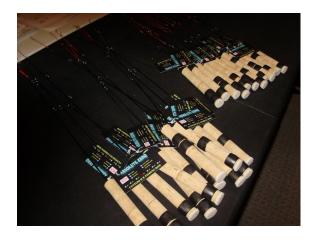

# CUSTOMERS CAN HAVE THEIR ICE ROD BUILT & CUSTOMIZED BASED ON BLANKS, HANDLES, AND GUIDE SETS CHOSEN

# **CUSTOM ICE FISHING ROD** HANDLE OPTIONS AVAILABLE

**STRAIGHT FULL CUSTOM FISH GRIP** 

### **SPLIT GRIP CUSTOM FISH GRIP**

**CUSTOM EVA** 

**CUSTOM NATURAL CORK & KORKALON GRIPS** 

**CUSTOM EVAFOAM** & PRESSED CORK GRIPS