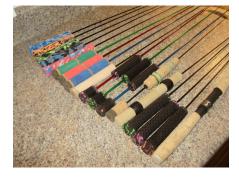

# CUSTOMERS CAN HAVE THEIR ICE ROD BUILT & CUSTOMIZED BASED ON BLANKS, HANDLES, AND GUIDE SETS CHOSEN

# LIST OF CUSTOM RODS AVAILABLE

| TION SOLID GI   | RAPHITE 24"-36"                                               |
|-----------------|---------------------------------------------------------------|
|                 |                                                               |
|                 |                                                               |
| TION SOLID GI   | RAPHITE 24"-36"                                               |
|                 |                                                               |
| OODLE SOLID FI  | BERGLASS 24-36"                                               |
|                 |                                                               |
| A FAST SOLID FI | BERGLASS 32-36"                                               |
|                 |                                                               |
| A FAST SOLID FI | BERGLASS 24"-36"                                              |
|                 |                                                               |
| HT SOLID FI     | BERGLASS 28"-32"                                              |
|                 |                                                               |
| SOLID FI        | BERGLASS 30-43"                                               |
|                 |                                                               |
| T SOLID FI      | BERGLASS 24"-30"                                              |
|                 |                                                               |
| HT SOLID FI     | BERGLASS 20"-28"                                              |
|                 | A FAST SOLID FI<br>A FAST SOLID FI<br>HT SOLID FI<br>SOLID FI |