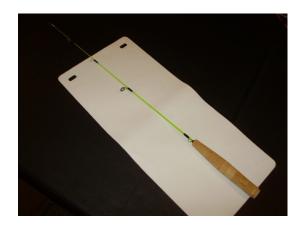

### 2021 ONEIDA LAKE CUSTOM ICE FISHING ROD

The Fishing Lure Tape Company www.fishingluretape.com

> For Orders: 315-697-9768 madriversports@aol.com

### **ORDERING INFORMATION**

The Fishing Lure Tape Company is offering custom ice fishing rods for targeting and walleye and perch especially for our Oneida Lake fishery.