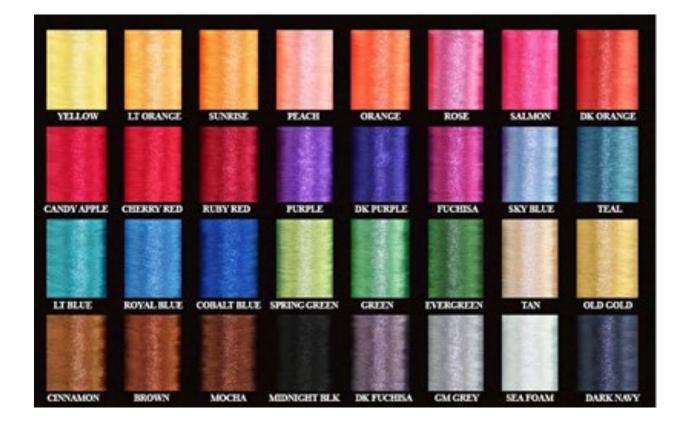

# THREAD WRAP COLOR & INSCRIPTION OPTIONS AVAILABLE

#### **THREAD COLORS**

### NAME INSCRIPTIONS ARE INCLUDED IN THE PRICE OF ALL CUSTOM ICE FISHING RODS