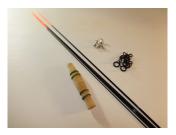

### 2021 ONEIDA LAKE CUSTOM ICE FISHING ROD

The Fishing Lure Tape Company www.fishingluretape.com

> For Orders: 315-697-9768 madriversports@aol.com

### **ORDERING INFORMATION**

The Fishing Lure Tape Company is offering custom ice fishing rods for targeting and walleye and perch especially for our Oneida Lake fishery.

# CUSTOMERS CAN HAVE THEIR ICE ROD BUILT & CUSTOMIZED BASED ON BLANKS, HANDLES, AND GUIDE SETS CHOSEN

# LIST OF ROD GUIDE OPTIONS AVAILABLE FOR CUSTOM ICE FISHING RODS