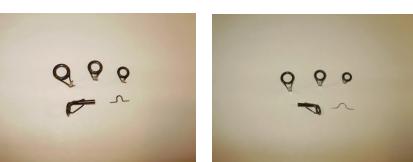

# LIST OF ROD GUIDE OPTIONS AVAILABLE FOR CUSTOM ICE FISHING RODS

#### **REC RECOIL GUIDES**

### PAC BAY CHROME MINIMA SINGLE FOOT GUIDS

# PAC BAY HIALOY BLACK AND CHROME SINGLE FOOT GUIDES

ULTRALIGHT FLY & SNAKE GUIDES SMALL OR OVERSIZE TIPS AVAILABLE

of of B