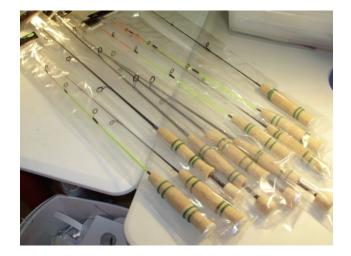

# CUSTOMERS CAN HAVE THEIR ICE ROD BUILT & CUSTOMIZED BASED ON BLANKS, HANDLES, AND GUIDE SETS CHOSEN

# LIST OF CUSTOM RODS AVAILABLE

| TION SOLID GI   | RAPHITE 24"-36"                                               |
|-----------------|---------------------------------------------------------------|
|                 |                                                               |
|                 |                                                               |
| TION SOLID GI   | RAPHITE 24"-36"                                               |
|                 |                                                               |
| OODLE SOLID FI  | BERGLASS 24-36"                                               |
|                 |                                                               |
| A FAST SOLID FI | BERGLASS 32-36"                                               |
|                 |                                                               |
| A FAST SOLID FI | BERGLASS 24"-36"                                              |
|                 |                                                               |
| HT SOLID FI     | BERGLASS 28"-32"                                              |
|                 |                                                               |
| SOLID FI        | BERGLASS 30-43"                                               |
|                 |                                                               |
| T SOLID FI      | BERGLASS 24"-30"                                              |
|                 |                                                               |
| HT SOLID FI     | BERGLASS 20"-28"                                              |
|                 | A FAST SOLID FI<br>A FAST SOLID FI<br>HT SOLID FI<br>SOLID FI |