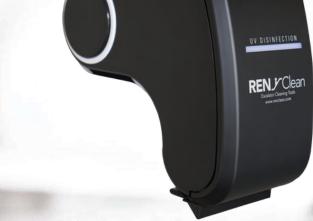

Stainless steel type

External environment, such as a subway station.

Simple cover design and device composed of a lamp, housing, and power supply.

'L' shape can protect the internal devices.

COVER

Sterilizes various types of bacteria that inhabits the handrail.

JLTRAVIOLET LAMP

It is engaged with a fixed frame of the handrail through the pressure.

HOUSING

Converts the rotational motion of the handrail into electricity.

POWER

Self-powered handrail UV sterilization device