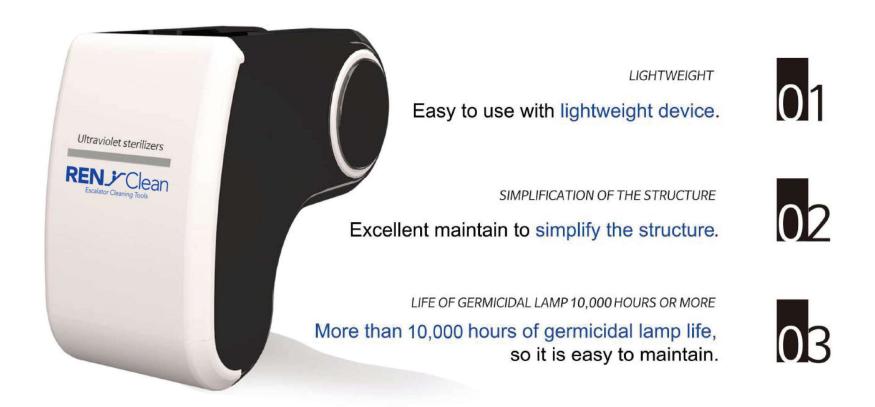

JLTRAVIOLET LAMP

It is engaged with a fixed frame of the handrail through the pressure.

HOUSING

Converts the rotational motion of the handrail into electricity.

POWER

Self-powered handrail UV sterilization device