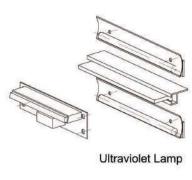

JLTRAVIOLET LAMP

It is engaged with a fixed frame of the handrail through the pressure.

HOUSING

Converts the rotational motion of the handrail into electricity.

POWER

Self-powered handrail UV sterilization device