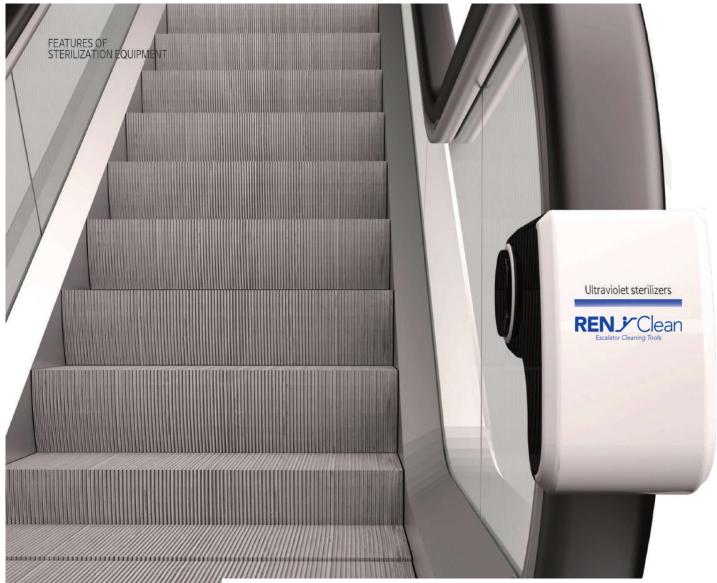

## **UVC** Sterilizer

Patent Number 10-0960216-00-00

ESCALATORS
AND MOVING WALKWAYS INSTALLATION FACILITY

Tempered glass type

Such as Hospitals, Department Stores, Shopping Malls, Subway Stations etc.

It is installable <u>anywhere</u> as long as the escalators and moving walks are there.

Stainless steel type

External environment, such as a subway station.

Simple cover design and device composed of a lamp, housing, and power supply.

'L' shape can protect the internal devices.

COVER

Sterilizes various types of bacteria that inhabits the handrail.