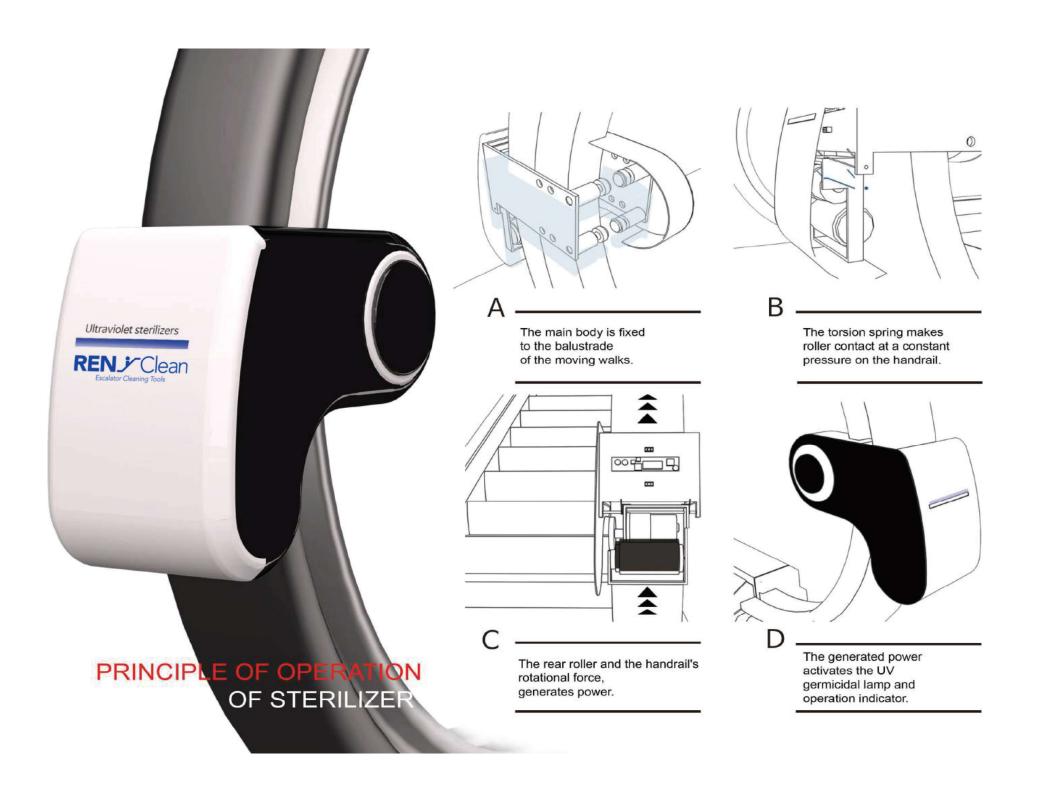

JLTRAVIOLET LAMP

It is engaged with a fixed frame of the handrail through the pressure.

HOUSING

Converts the rotational motion of the handrail into electricity.

POWER

Self-powered handrail UV sterilization device