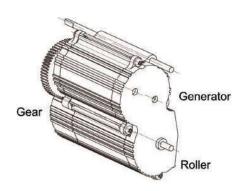

JLTRAVIOLET LAMP

It is engaged with a fixed frame of the handrail through the pressure.

HOUSING

Converts the rotational motion of the handrail into electricity.

POWER

Self-powered handrail UV sterilization device