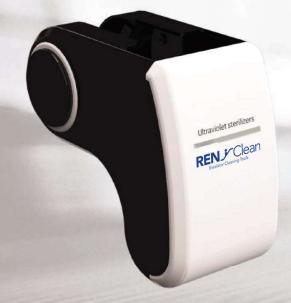

Stainless steel type

External environment, such as a subway station.

Simple cover design and device composed of a lamp, housing, and power supply.

'L' shape can protect the internal devices.

COVER

Sterilizes various types of bacteria that inhabits the handrail.

JLTRAVIOLET LAMP

It is engaged with a fixed frame of the handrail through the pressure.

HOUSING

Converts the rotational motion of the handrail into electricity.

POWER

Self-powered handrail UV sterilization device