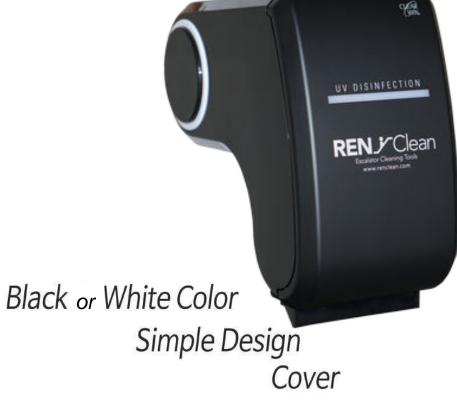

Stainless steel type

External environment, such as a subway station.

Simple cover design and device composed of a lamp, housing, and power supply.

'L' shape can protect the internal devices.

COVER

Sterilizes various types of bacteria that inhabits the handrail.

JLTRAVIOLET LAMP

It is engaged with a fixed frame of the handrail through the pressure.

HOUSING

Converts the rotational motion of the handrail into electricity.

POWER

Self-powered handrail UV sterilization device