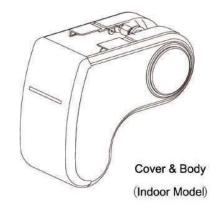

Stainless steel type

External environment, such as a subway station.

Simple cover design and device composed of a lamp, housing, and power supply.

'L' shape can protect the internal devices.

COVER

Sterilizes various types of bacteria that inhabits the handrail.