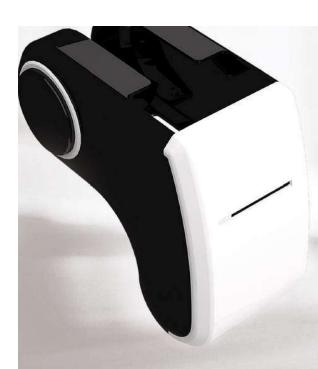

Stainless steel type

External environment, such as a subway station.

Simple cover design and device composed of a lamp, housing, and power supply.

'L' shape can protect the internal devices.

COVER

Sterilizes various types of bacteria that inhabits the handrail.

JLTRAVIOLET LAMP

It is engaged with a fixed frame of the handrail through the pressure.

HOUSING

Converts the rotational motion of the handrail into electricity.

POWER

Self-powered handrail UV sterilization device