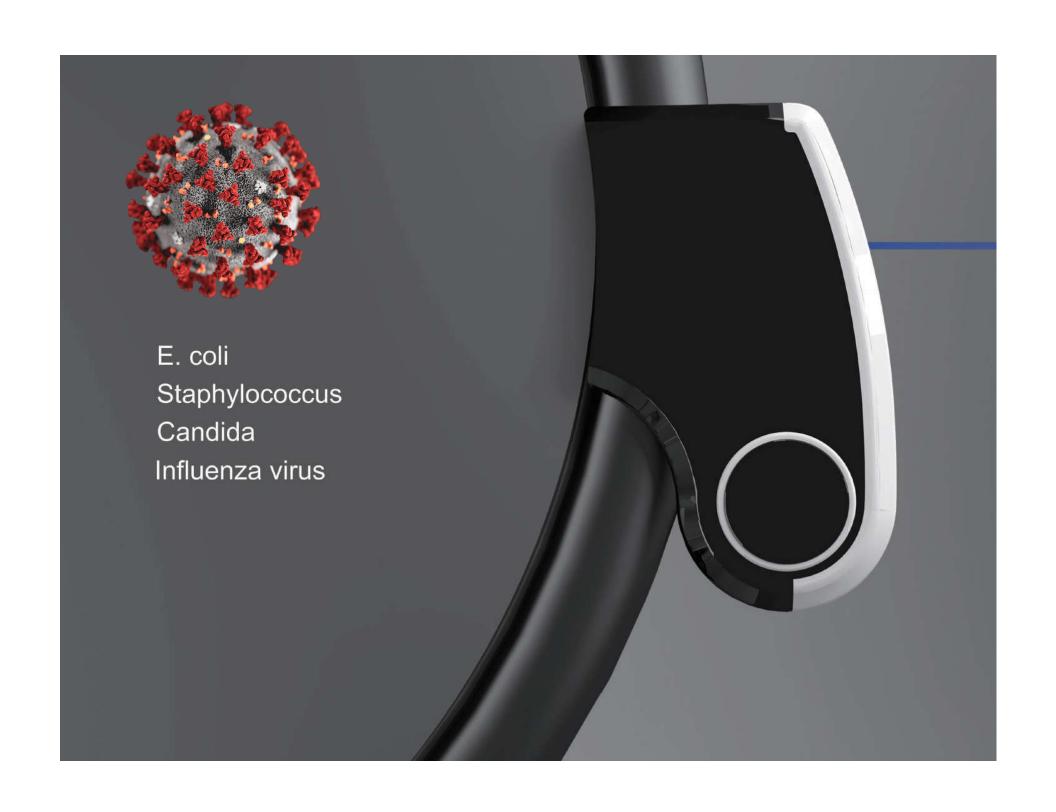

Stainless steel type

External environment, such as a subway station.

Simple cover design and device composed of a lamp, housing, and power supply.

'L' shape can protect the internal devices.

COVER

Sterilizes various types of bacteria that inhabits the handrail.

JLTRAVIOLET LAMP

It is engaged with a fixed frame of the handrail through the pressure.

HOUSING

Converts the rotational motion of the handrail into electricity.

POWER

Self-powered handrail UV sterilization device