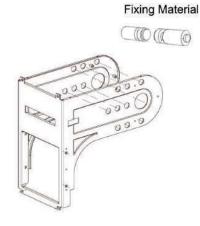

JLTRAVIOLET LAMP

It is engaged with a fixed frame of the handrail through the pressure.

HOUSING

Converts the rotational motion of the handrail into electricity.

POWER

Self-powered handrail UV sterilization device