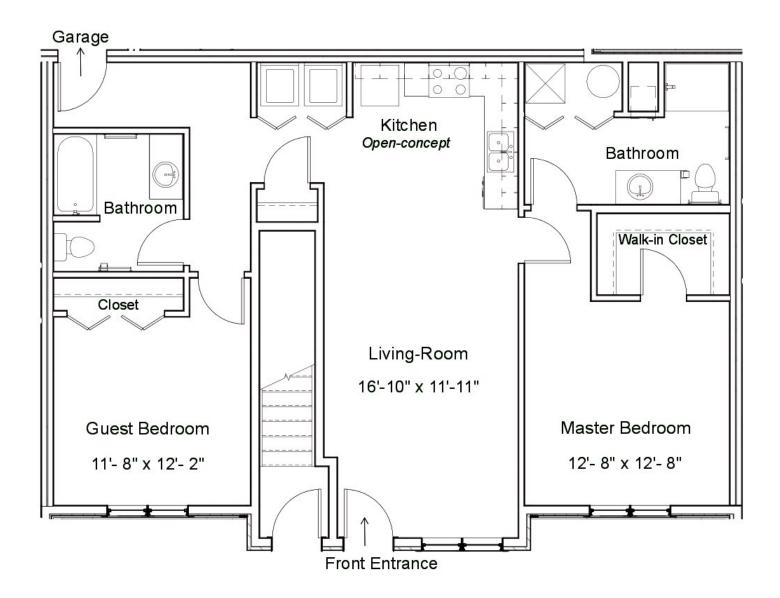

**Two Bedroom / Two Bathroom with Attached Garage** 

1,218 Square Feet

\$1,827

Unit No.: A&B 102, 106

B3 Floor Plan