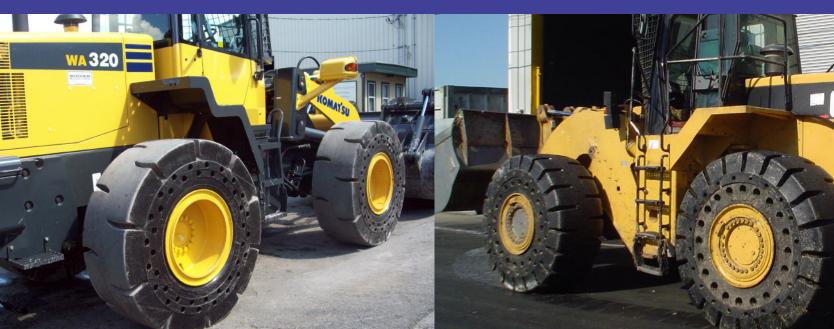

### Soft Ride Solid Rubber Loader Tires

5 tread patterns to choose from
No rims to buy
Tough cut resistant rubber
More wearable rubber

Two rows of aperture holes for a better ride.

**Traction Tire** 

**Traction Tires** 