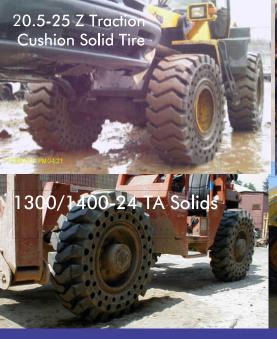

| Tire Size      | Rim Size | Tire OD | Width | Rubber Depth | Tread Depth | Weight |
|----------------|----------|---------|-------|--------------|-------------|--------|
| 1300-24 TA     | 8.5-24   | 50.5    | 13    | 12.5         | 4           | 638    |
| 1400-24 TA     | 10-24    | 53      | 14    | 13.5         | 4.5         | 900    |
| 17.5-25 TA     | 14.5-25  | 53      | 17.5  | 14           | 4.5         | 1030   |
| 20.5-25 TA ,ZA | 17.00-25 | 59      | 20.5  | 17           | 5           | 1542   |
| 23.5-25 TA     | 19.5-25  | 64      | 23.5  | 19.5         | 6           | 2156   |
| 26.5-25 TA     | 22.00-25 | 67.8    | 26.5  | 21.          | 8           | 3014   |