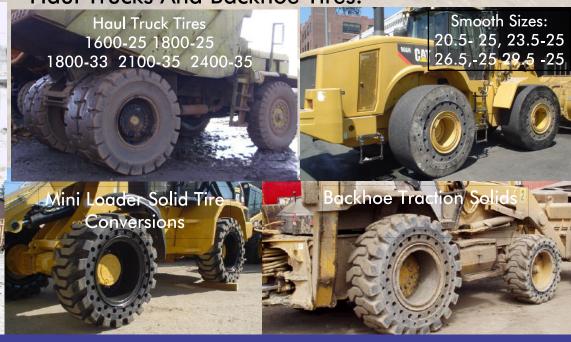

Skid Steer, Mini Loader, Forklift, Wheel Excavators,

Haul Trucks And Backhoe Tires.

Advance Tire, Inc.
1000 Rike Dr.
Millstone Twp., NJ 08535
Phone (800) 445-6647 · Fax (609 ) 490-9776
Info@advancetires.com , www.advancetires.com