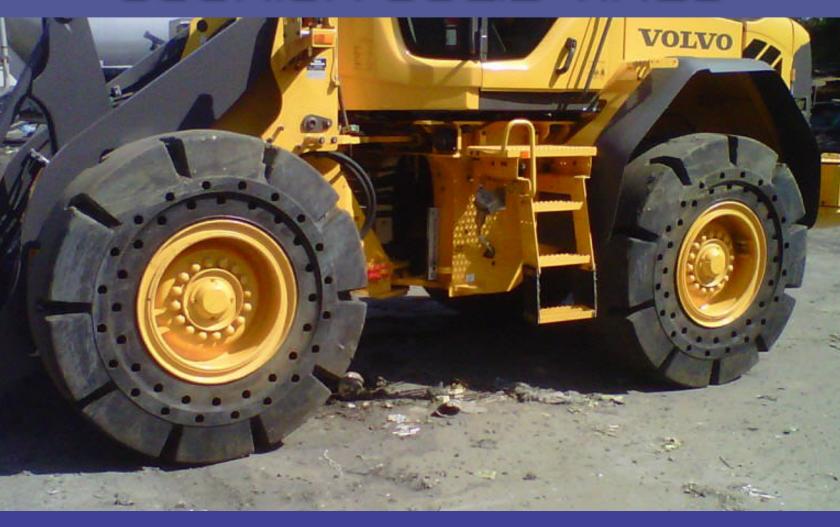

### Soft Ride Solid Rubber Loader Tires

5 tread patterns to choose from
No rims to buy
Tough cut resistant rubber
More wearable rubber

Two rows of aperture holes for a better ride.

**Traction Tire** 

**Traction Tires** 