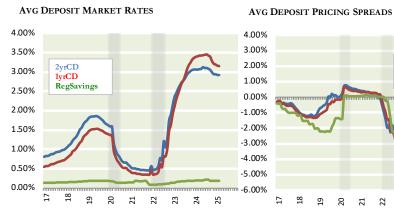

#### INDICATIVE PRICING SPREADS AND RELATIVE VALUE OF INVESTMENT OPTIONS

|         | 30yr<br>Mortgage | 15yr<br>Mortgage | 5yr<br>Vehicle |
|---------|------------------|------------------|----------------|
| Current | 2.29%            | 1.89%            | 1.71%          |
| Dec-24  | 2.48%            | 2.09%            | 1.87%          |
| Nov-24  | 2.58%            | 2.20%            | 1.88%          |
| Oct-24  | 2.40%            | 2.08%            | 2.34%          |
| Sep-24  | 2.79%            | 2.54%            | 2.85%          |
| Aug-24  | 2.99%            | 2.73%            | 2.75%          |
| Jul-24  | 2.70%            | 2.42%            | 2.15%          |
| Jun-24  | 2.74%            | 2.40%            | 1.95%          |
| May-24  | 2.50%            | 2.03%            | 1.72%          |
| Apr-24  | 2.45%            | 2.05%            | 1.64%          |
| Mar-24  | 3.03%            | 2.57%            | 2.68%          |
| Feb-24  | 3.03%            | 2.57%            | 2.68%          |
| Jan-24  | 2.35%            | 1.94%            | 2.60%          |

15yr

30yr

|         | Reg<br>Svgs | 1yr<br>CD | 2yr<br>CD |
|---------|-------------|-----------|-----------|
| Current | -4.14%      | -1.02%    | -1.31%    |
| Dec-24  | -4.39%      | -1.03%    | -1.24%    |
| Nov-24  | -4.39%      | -1.13%    | -1.25%    |
| Oct-24  | -4.64%      | -0.94%    | -0.99%    |
| Sep-24  | -4.64%      | -0.54%    | -0.54%    |
| Aug-24  | -5.11%      | -0.79%    | -0.67%    |
| Jul-24  | -5.11%      | -1.45%    | -1.40%    |
| Jun-24  | -5.11%      | -1.67%    | -1.64%    |
| May-24  | -5.13%      | -1.73%    | -1.74%    |
| Apr-24  | -5.13%      | -1.72%    | -1.79%    |
| Mar-24  | -5.13%      | -1.57%    | -1.52%    |
| Feb-24  | -5.13%      | -1.52%    | -1.48%    |
| Jan-24  | -5.13%      | -1.40%    | -1.26%    |

| L-T/U | -1.02/0 | -1.31/0 |        |    |       |       |    |    |     |    |      |    |                     |    |    |    |    |                                         |          |     |       |            |    |
|-------|---------|---------|--------|----|-------|-------|----|----|-----|----|------|----|---------------------|----|----|----|----|-----------------------------------------|----------|-----|-------|------------|----|
| 39%   | -1.03%  | -1.24%  | 3.50%  |    |       |       |    |    |     |    |      |    | 3.00%               |    |    |    |    |                                         |          |     |       |            |    |
| 39%   | -1.13%  | -1.25%  | 3.00%  |    | yrCD  |       |    |    |     |    |      |    | 2.00%               |    |    |    |    |                                         |          | 2yr |       |            |    |
| 54%   | -0.94%  | -0.99%  | 3.00%  |    | yrCD  |       |    |    |     |    |      |    | 1.00%               |    |    |    |    |                                         |          |     | Savir | 198        |    |
| 54%   | -0.54%  | -0.54%  | 2.50%  | L  | RegSa | vings |    |    |     |    |      |    | 0.00%               |    |    |    |    |                                         |          | -   | ,     | 8.         |    |
| L1%   | -0.79%  | -0.67%  | 2.000/ |    |       |       |    |    |     |    |      |    |                     |    |    |    | "" | 111111111111111111111111111111111111111 | The same |     |       |            | mn |
| L1%   | -1.45%  | -1.40%  | 2.00%  |    |       |       |    |    |     |    |      |    | -1.00%              |    | -  |    | ٦  |                                         | -V       |     |       | <b>/</b> c |    |
| L1%   | -1.67%  | -1.64%  | 1.50%  |    |       |       | 7  |    |     | /  |      |    | -2.00%              |    |    | ~~ |    |                                         | - 4      |     | ŗ     |            |    |
| L3%   | -1.73%  | -1.74%  | 4.000/ |    |       |       | 7  |    |     |    |      |    | -3.00%              |    |    |    |    |                                         |          | A.  |       |            |    |
| L3%   | -1.72%  | -1.79%  | 1.00%  | -  |       |       |    |    |     | ,  |      |    | -4.00%              |    |    |    |    |                                         |          | 1   |       |            |    |
| L3%   | -1.57%  | -1.52%  | 0.50%  |    |       |       |    | 7  | -4/ |    |      |    |                     |    |    |    |    |                                         |          | 1   |       | 1          |    |
| L3%   | -1.52%  | -1.48%  | 0.000/ |    |       |       | _  |    | ~   |    | _    | _  | -5.00%              |    |    |    |    |                                         |          | _   | _     | ,          |    |
| L3%   | -1.40%  | -1.26%  | 0.00%  | 17 | 18    |       |    |    |     |    | ···· |    | <sup>™</sup> -6.00% |    |    |    |    |                                         |          |     |       |            |    |
|       |         |         |        | 1  | 1     | 19    | 20 | 21 | 22  | 23 | 24   | 25 |                     | 17 | 18 | 19 | 20 | 21                                      | 22       | 23  | 24    | 25         |    |
|       |         |         |        |    |       |       |    |    |     |    |      |    |                     |    |    |    |    |                                         |          |     |       |            |    |
|       |         |         |        |    |       |       |    |    |     |    |      |    |                     |    |    |    |    |                                         |          |     |       |            |    |
|       |         |         |        |    |       |       |    |    |     |    |      |    |                     |    |    |    |    |                                         |          |     |       |            |    |

#### INDICATIVE INTEREST SPREADS AND MATCHED FUNDING VARIABLES 2yr 3yr 4yr 5yr 1yr 5yr 5yr Cash Agy Agy Agy Agy Agy New Veh Used Veh Mortgage Mortgage

|                     |       |        |        |        |        |        | - 0,   |       |       | 0-0-  | 0-0-  |  |
|---------------------|-------|--------|--------|--------|--------|--------|--------|-------|-------|-------|-------|--|
|                     |       | 4.33%  | 4.26%  | 4.52%  | 4.63%  | 4.75%  | 5.00%  | 5.92% | 6.07% | 6.21% | 6.76% |  |
|                     |       |        |        |        |        |        |        |       |       |       |       |  |
| Share Draft         | 0.13% | 4.20%  | 4.13%  | 4.39%  | 4.50%  | 4.62%  | 4.87%  | 5.79% | 5.94% | 6.08% | 6.63% |  |
| Regular Savings     | 0.19% | 4.14%  | 4.07%  | 4.33%  | 4.44%  | 4.56%  | 4.81%  | 5.73% | 5.88% | 6.02% | 6.57% |  |
| Money Market        | 0.86% | 3.47%  | 3.40%  | 3.66%  | 3.77%  | 3.89%  | 4.14%  | 5.06% | 5.21% | 5.35% | 5.90% |  |
| FHLB Overnight      | 4.30% | 0.03%  | -0.04% | 0.22%  | 0.33%  | 0.45%  | 0.70%  | 1.62% | 1.77% | 1.91% | 2.46% |  |
| Catalyst Settlement | 5.50% | -1.17% | -1.24% | -0.98% | -0.88% | -0.75% | -0.50% | 0.42% | 0.57% | 0.71% | 1.26% |  |
|                     |       |        |        |        |        |        |        |       |       |       |       |  |
| 6mo Term CD         | 3.04% | 1.29%  | 1.22%  | 1.48%  | 1.59%  | 1.71%  | 1.96%  | 2.88% | 3.03% | 3.17% | 3.72% |  |
| 6mo FHLB Term       | 4.25% | 0.08%  | 0.01%  | 0.27%  | 0.38%  | 0.50%  | 0.75%  | 1.67% | 1.82% | 1.96% | 2.51% |  |
| 6mo Catalyst Term   | 4.83% | -0.50% | -0.57% | -0.31% | -0.21% | -0.08% | 0.17%  | 1.09% | 1.24% | 1.38% | 1.93% |  |
| 1yr Term CD         | 3.42% | 0.91%  | 0.84%  | 1.10%  | 1.21%  | 1.33%  | 1.58%  | 2.50% | 2.65% | 2.79% | 3.34% |  |
| 1yr FHLB Term       | 4.19% | 0.14%  | 0.07%  | 0.33%  | 0.44%  | 0.56%  | 0.81%  | 1.73% | 1.88% | 2.02% | 2.57% |  |
| 2yr Term CD         | 3.08% | 1.25%  | 1.18%  | 1.44%  | 1.55%  | 1.67%  | 1.92%  | 2.84% | 2.99% | 3.13% | 3.68% |  |
| 2yr FHLB Term       | 4.15% | 0.18%  | 0.11%  | 0.37%  | 0.48%  | 0.60%  | 0.85%  | 1.77% | 1.92% | 2.06% | 2.61% |  |
| 3yr Term CD         | 2.94% | 1.39%  | 1.32%  | 1.58%  | 1.69%  | 1.81%  | 2.06%  | 2.98% | 3.13% | 3.27% | 3.82% |  |
| 3yr FHLB Term       | 4.17% | 0.16%  | 0.09%  | 0.35%  | 0.46%  | 0.58%  | 0.83%  | 1.75% | 1.90% | 2.04% | 2.59% |  |
| 7yr FHLB Term       | 4.41% | -0.08% | -0.15% | 0.11%  | 0.22%  | 0.34%  | 0.59%  | 1.51% | 1.66% | 1.80% | 2.35% |  |
| 10yr FHLB Term      | 4.55% | -0.22% | -0.29% | -0.03% | 0.08%  | 0.20%  | 0.45%  | 1.37% | 1.52% | 1.66% | 2.21% |  |
|                     |       |        |        |        |        |        |        |       |       | •     |       |  |
|                     |       |        |        |        |        |        |        |       |       |       |       |  |