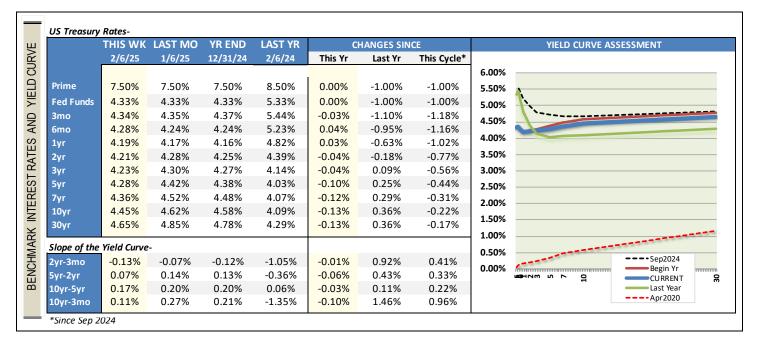

#### AVERAGE CREDIT UNION RATES, RATE SENSITIVITIES AND RELATIVE VALUE

|                   | THIS WK        | CHG IN MI        | CT SINCE         | RATE SENSI       | ΓΙVΙΤΥ     | 0.000/                                     |
|-------------------|----------------|------------------|------------------|------------------|------------|--------------------------------------------|
|                   | 2/6/25         | YTD              | 2024 High        | Bmk Decline      | RS         | 9.00%                                      |
| Classic CC        | 13.19%         | 0.02%            | -0.18%           | -1.00%           | 18%        | 8.00% Vehicle Loans                        |
| Platinum CC       | 12.56%         | -0.11%           | -0.46%           | -1.00%           | 46%        | 7.00% 5YR 6YR 15YR 6.76%                   |
| 48mo Veh          | 5.81%          | -0.07%           | -0.40%           | 0.57%            | -70%       | 6.00% 5.81% Investments 6.21% Mortgages    |
| 60mo Veh          | 5.92%          | -0.07%           | -0.41%           | 0.76%            | -54%       | 3VR 4YR 5.00%                              |
| 72mo Veh          | 6.19%          | -0.07%           | -0.41%           | 0.79%            | -52%       | 5.00% 1YR <sup>2YR</sup> 4.63% 4.75%       |
| HE LOC<br>10yr HE | 7.66%<br>7.37% | -0.19%<br>-0.03% | -0.79%<br>-0.17% | -1.00%<br>-1.00% | 79%<br>17% | 4.00% 4.30% 4.10% Borrowing (SEds 10Vr)    |
| 15yr FRM          | 6.21%          | -0.20%           | -0.55%           | -0.64%           | 86%        | 4.30% 4.19% (FFds-10Yr)                    |
| 30yr FRM          | 6.76%          | -0.12%           | -1.00%           | -0.53%           | 189%       | 1yrcD 2yrcD 3yrcD Deposits                 |
|                   | _              |                  |                  |                  |            | 2.00% 2.92% 2.85%                          |
| Sh Drafts         | 0.13%          | 0.00%            | 0.01%            | -1.00%           | -1%        | 1.00% MoneyMkt. 0.86%                      |
| Reg Svgs          | 0.19%          | 0.00%            | 0.00%            | -1.00%           | 0%         |                                            |
| MMkt-10k          | 0.86%          | -0.01%           | -0.05%           | -1.00%           | 5%         | 0.00% A RegSavings. 0.19%                  |
| MMkt-50k          | 1.16%          | -0.01%           | -0.07%           | -1.00%           | 7%         | F 3 6 1 2 3 5 7 10                         |
|                   |                |                  |                  |                  |            | Spreads Over(Under) US Treasury            |
| 6mo CD            | 2.86%          | -0.04%           | -0.17%           | -0.40%           | 43%        | 4Y Vehicle 1.60% Reg Svgs -4.14%           |
| 1yr CD            | 3.15%          | -0.02%           | -0.25%           | 0.10%            | -250%      | 5Y Vehicle 1.69% 1Y CD -1.04%              |
| 2yr CD            | 2.92%          | -0.01%           | -0.14%           | 0.57%            | -25%       | <b>15Y Mortg</b> 1.85% <b>2Y CD</b> -1.29% |
| 3yr CD            | 2.85%          | 0.01%            | -0.07%           | 0.76%            | -9%        | <b>30Y Mortg</b> 2.31% <b>3Y CD</b> -1.38% |