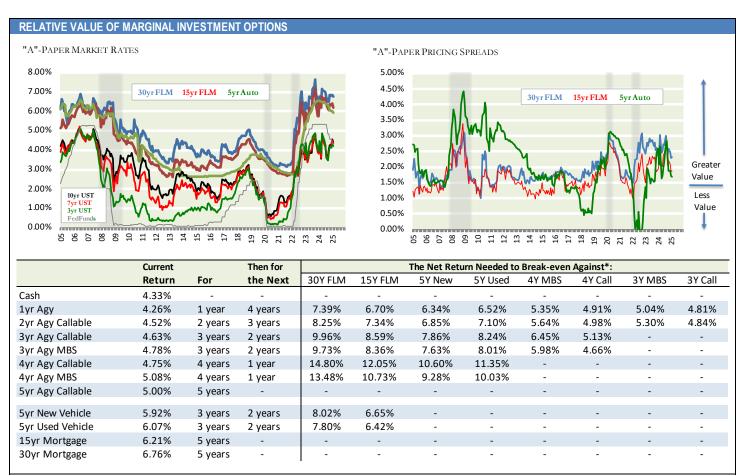

#### STRATEGIC ASSESSMENT OF INVESTMENT AND FUNDING OPTIONS, RELATIVE VALUE AND PRICING SPREADS

<sup>\*</sup> Best relative value noted by probabilities of achieving "break-even" returns

#### **RELATIVE VALUE OF MARGINAL FUNDING OPTIONS**

|                     | Current | Current |          | The Net Cost Needed to Break-even Against*: |         |       |         |  |  |
|---------------------|---------|---------|----------|---------------------------------------------|---------|-------|---------|--|--|
|                     | Cost    | For     | the Next | 3Y CD                                       | 3Y FHLB | 2Y CD | 2Y FHLB |  |  |
| Share Draft         | 0.13%   | 1 year  | 2 years  | 4.35%                                       | 6.19%   | 6.03% | 8.17%   |  |  |
| Regular Savings     | 0.19%   | 1 year  | 2 years  | 4.32%                                       | 6.16%   | 5.97% | 8.11%   |  |  |
| Money Market        | 0.86%   | 1 year  | 2 years  | 3.98%                                       | 5.83%   | 5.30% | 7.44%   |  |  |
| FHLB Overnight      | 4.30%   | 1 year  | 2 years  | 2.26%                                       | 4.11%   | 1.86% | 4.00%   |  |  |
| Catalyst Settlement | 5.50%   | 1 year  | 2 years  | 1.66%                                       | 3.51%   | 0.33% | 2.80%   |  |  |
| 6mo Term CD         | 3.04%   | 6 mos   | 2.5 yrs  | 2.92%                                       | 4.40%   | 3.09% | 4.52%   |  |  |
| 6mo FHLB Term       | 4.25%   | 6 mos   | 2.5 yrs  | 2.68%                                       | 4.15%   | 2.69% | 4.12%   |  |  |
| 6mo Catalyst Term   | 4.83%   | 6 mos   | 2.5 yrs  | 2.56%                                       | 4.04%   | 2.50% | 3.92%   |  |  |
| 1yr Term CD         | 3.42%   | 1 year  | 2 years  | 2.70%                                       | 4.55%   | 2.74% | 4.88%   |  |  |
| 1yr FHLB Term       | 4.19%   | 1 year  | 2 years  | 2.32%                                       | 4.16%   | 1.97% | 4.11%   |  |  |
| 2yr Term CD         | 3.08%   | 2 years | 1 year   | 2.66%                                       | 6.35%   | -     | -       |  |  |
| 2yr FHLB Term       | 4.15%   | 2 years | 1 year   | 0.52%                                       | 4.21%   | -     | -       |  |  |
| 3yr Term CD         | 2.94%   | 3 years | -        | -                                           | -       | -     | -       |  |  |
| 3yr FHLB Term       | 4.17%   | 3 years | -        | -                                           | -       | -     | -       |  |  |
| 7yr FHLB Term       | 4.41%   | -       | -        | -                                           | -       | -     | -       |  |  |
| 10yr FHLB Term      | 4.55%   | -       | -        | -                                           | -       | -     | -       |  |  |
| TOYLTTILD TEITH     | 4.5576  |         | _        | _                                           | -       | -     |         |  |  |

<sup>\*</sup> Highest relative value noted by highest differentials and volatility projections