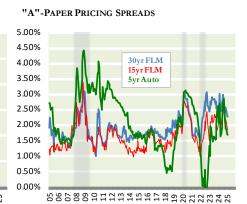

15yr

30yr

|         | Reg<br>Svgs | 1yr<br>CD | 2yr<br>CD |
|---------|-------------|-----------|-----------|
| Current | -4.14%      | -1.02%    | -1.31%    |
| Dec-24  | -4.39%      | -1.03%    | -1.24%    |
| Nov-24  | -4.39%      | -1.13%    | -1.25%    |
| Oct-24  | -4.64%      | -0.94%    | -0.99%    |
| Sep-24  | -4.64%      | -0.54%    | -0.54%    |
| Aug-24  | -5.11%      | -0.79%    | -0.67%    |
| Jul-24  | -5.11%      | -1.45%    | -1.40%    |
| Jun-24  | -5.11%      | -1.67%    | -1.64%    |
| May-24  | -5.13%      | -1.73%    | -1.74%    |
| Apr-24  | -5.13%      | -1.72%    | -1.79%    |
| Mar-24  | -5.13%      | -1.57%    | -1.52%    |
| Feb-24  | -5.13%      | -1.52%    | -1.48%    |
| Jan-24  | -5.13%      | -1.40%    | -1.26%    |

| L-T/U | -1.02/0 | -1.31/0 |        |    |       |       |    |    |     |    |      |    |                     |    |    |    |    |                                         |          |     |       |            |    |
|-------|---------|---------|--------|----|-------|-------|----|----|-----|----|------|----|---------------------|----|----|----|----|-----------------------------------------|----------|-----|-------|------------|----|
| 39%   | -1.03%  | -1.24%  | 3.50%  |    |       |       |    |    |     |    |      |    | 3.00%               |    |    |    |    |                                         |          |     |       |            |    |
| 39%   | -1.13%  | -1.25%  | 3.00%  |    | yrCD  |       |    |    |     |    |      |    | 2.00%               |    |    |    |    |                                         |          | 2yr |       |            |    |
| 54%   | -0.94%  | -0.99%  | 3.00%  |    | yrCD  |       |    |    |     |    |      |    | 1.00%               |    |    |    |    |                                         |          |     | Savir | 198        |    |
| 54%   | -0.54%  | -0.54%  | 2.50%  | L  | RegSa | vings |    |    |     |    |      |    | 0.00%               |    |    |    |    |                                         |          | -   | ,     | 8.         |    |
| L1%   | -0.79%  | -0.67%  | 2.000/ |    |       |       |    |    |     |    |      |    |                     |    |    |    | "" | 111111111111111111111111111111111111111 | The same |     |       |            | mn |
| L1%   | -1.45%  | -1.40%  | 2.00%  |    |       |       |    |    |     |    |      |    | -1.00%              |    | -  |    | ٦  |                                         | -V       |     |       | <b>/</b> c |    |
| L1%   | -1.67%  | -1.64%  | 1.50%  |    |       |       | 7  |    |     | /  |      |    | -2.00%              |    |    | ~~ |    |                                         | - 4      |     | ŗ     |            |    |
| L3%   | -1.73%  | -1.74%  | 4.000/ |    |       |       | 7  |    |     |    |      |    | -3.00%              |    |    |    |    |                                         |          | A.  |       |            |    |
| L3%   | -1.72%  | -1.79%  | 1.00%  | -  |       |       |    |    |     | ,  |      |    | -4.00%              |    |    |    |    |                                         |          | 1   |       |            |    |
| L3%   | -1.57%  | -1.52%  | 0.50%  |    |       |       |    | 7  | -4/ |    |      |    |                     |    |    |    |    |                                         |          | 1   |       | 1          |    |
| L3%   | -1.52%  | -1.48%  | 0.000/ |    |       |       | _  |    | ~   |    | _    | _  | -5.00%              |    |    |    |    |                                         |          | _   | _     | ,          |    |
| L3%   | -1.40%  | -1.26%  | 0.00%  | 17 | 18    |       |    |    |     |    | ···· |    | <sup>™</sup> -6.00% |    |    |    |    |                                         |          |     |       |            |    |
|       |         |         |        | 1  | 1     | 19    | 20 | 21 | 22  | 23 | 24   | 25 |                     | 17 | 18 | 19 | 20 | 21                                      | 22       | 23  | 24    | 25         |    |
|       |         |         |        |    |       |       |    |    |     |    |      |    |                     |    |    |    |    |                                         |          |     |       |            |    |
|       |         |         |        |    |       |       |    |    |     |    |      |    |                     |    |    |    |    |                                         |          |     |       |            |    |
|       |         |         |        |    |       |       |    |    |     |    |      |    |                     |    |    |    |    |                                         |          |     |       |            |    |