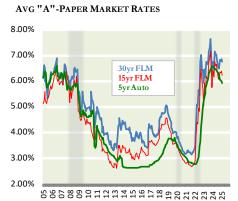

#### INDICATIVE PRICING SPREADS AND RELATIVE VALUE OF INVESTMENT OPTIONS

|         | 30yr<br>Mortgage | 15yr<br>Mortgage | 5yr<br>Vehicle |
|---------|------------------|------------------|----------------|
| Current | 2.29%            | 1.89%            | 1.71%          |
| Dec-24  | 2.48%            | 2.09%            | 1.87%          |
| Nov-24  | 2.58%            | 2.20%            | 1.88%          |
| Oct-24  | 2.40%            | 2.08%            | 2.34%          |
| Sep-24  | 2.79%            | 2.54%            | 2.85%          |
| Aug-24  | 2.99%            | 2.73%            | 2.75%          |
| Jul-24  | 2.70%            | 2.42%            | 2.15%          |
| Jun-24  | 2.74%            | 2.40%            | 1.95%          |
| May-24  | 2.50%            | 2.03%            | 1.72%          |
| Apr-24  | 2.45%            | 2.05%            | 1.64%          |
| Mar-24  | 3.03%            | 2.57%            | 2.68%          |
| Feb-24  | 3.03%            | 2.57%            | 2.68%          |
| Jan-24  | 2.35%            | 1.94%            | 2.60%          |