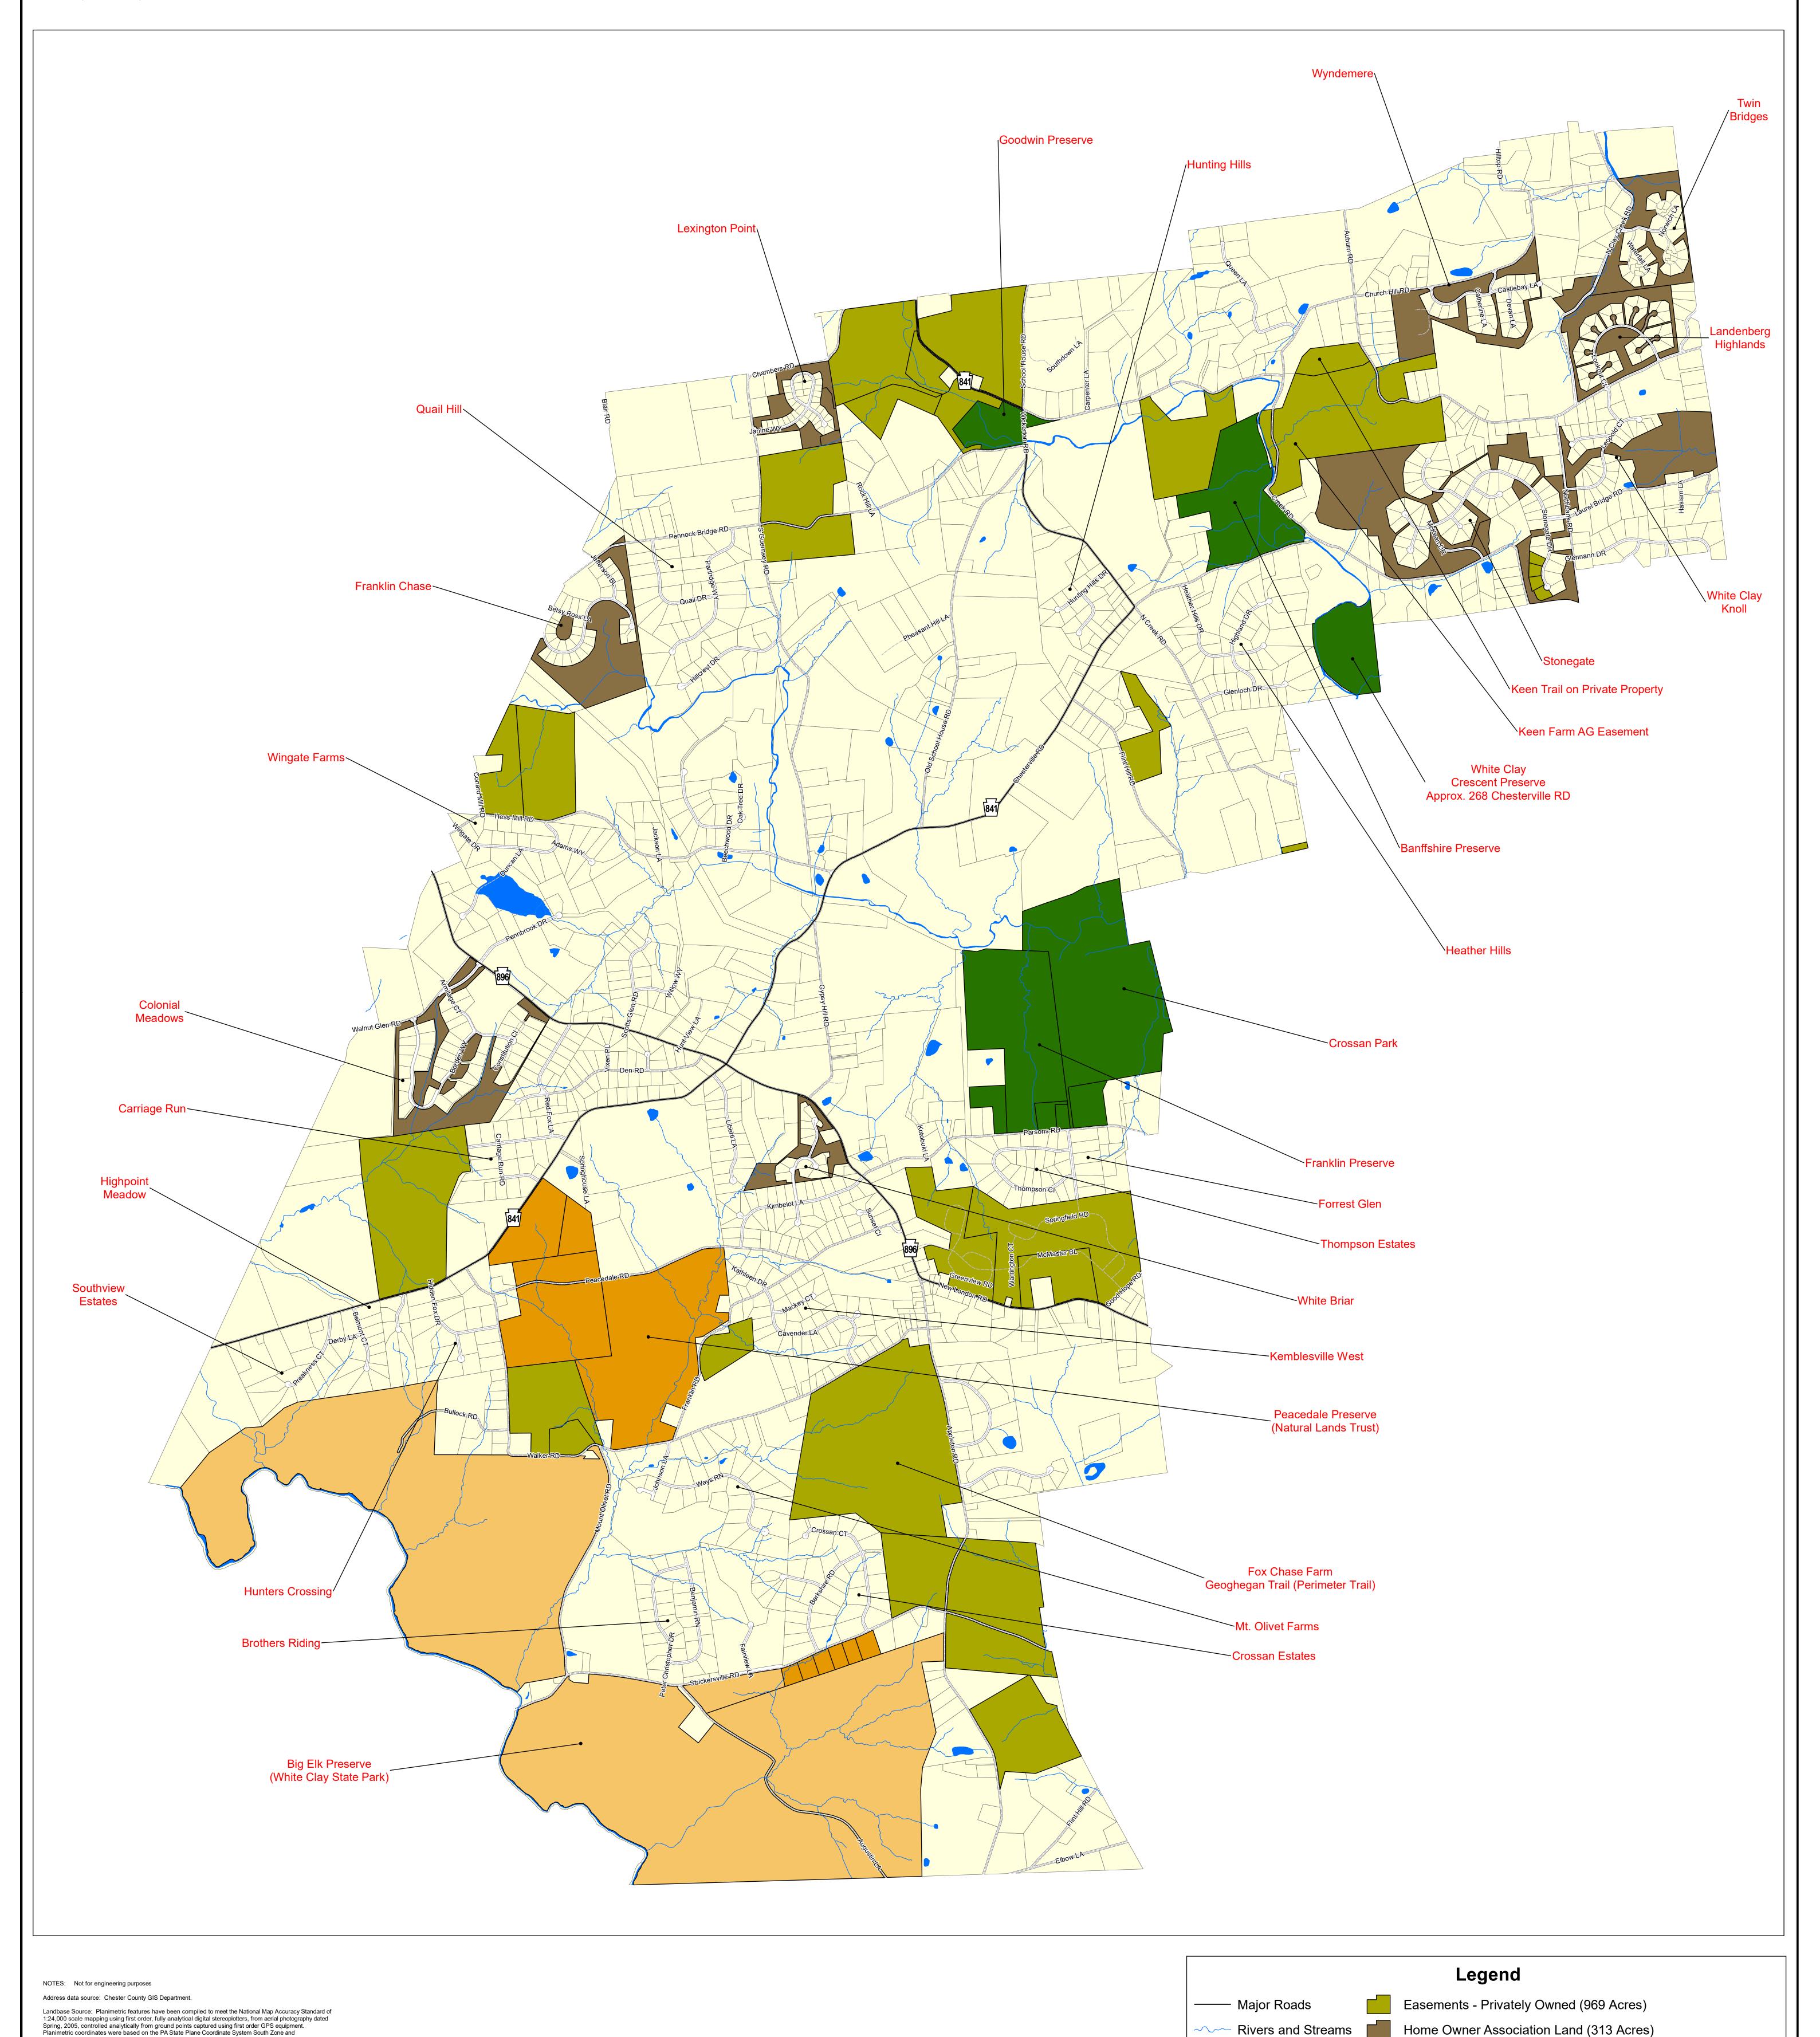

## Conserved Lands

## Franklin Township

0 450900 1,800 2,700 3,600 4,500

Date Prepared: November 29, 2018

Rivers and Streams

Parcel Boundaries

Ponds and Lakes

Roads

Home Owner Association Land (313 Acres)

State Owned - Accessible to the Public (831 Acres)

Township Owned - Accessible to the Public (326 Acres)

Land Conservancy Owned - Accessible to the Public (220 Acres)