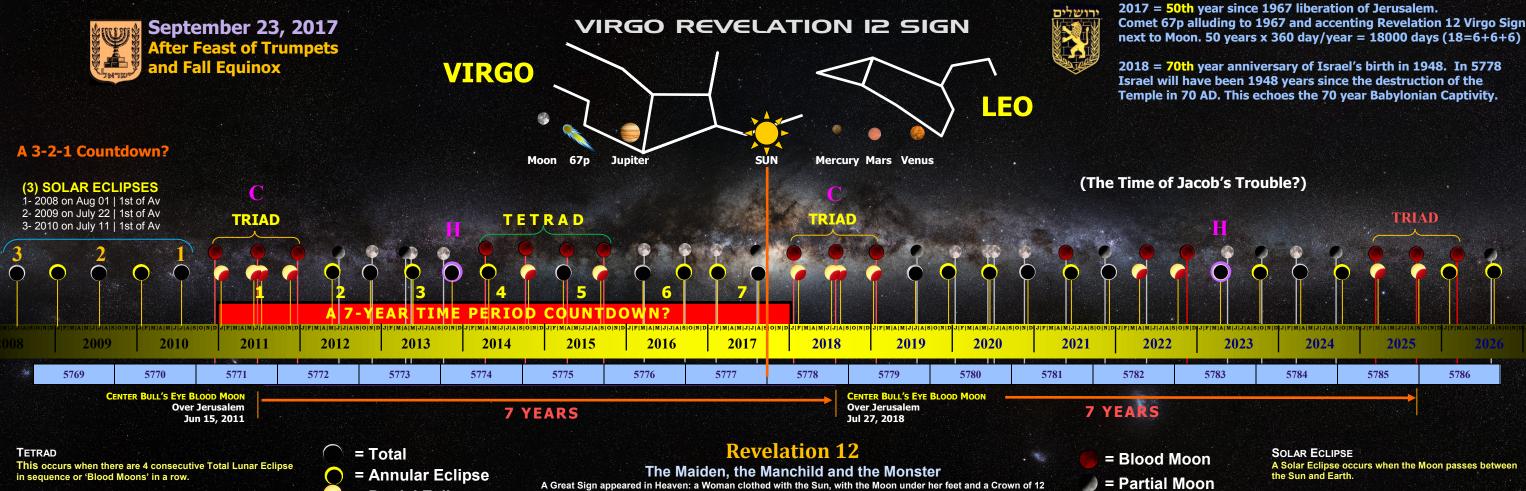

## REVELATION 12 ECLIPSES

The purpose of this illustration is to show the various solar and lunar eclipse patterns with reference to the Revelation 12 Virgo Sign phenomenon that occurs on September 23, 2017. At this time the Sun will be in the constellation of Virgo. Several other heavenly bodies, a total of 7 will be present across the expanse of the Sign. There will be 3 to the right and 3 to the left of the Sun. The illustrated timeline of eclipses perhaps is suggesting that a countdown is occurring that pivots on the Virgo Sign. The apparent key variables are the 3-2-1 total solar eclipses that occurred on the 9th of Av. This led to the subsequent countdown of seven 7-year timespans that are bookended by a series of Triads of Blood Moons. Is the Great Sign in Heaven in Virgo of 2017 that culminates in the 7th year signaling that the 7-year Tribulation is approaching to include the Time of Jacob's Trouble?

## A 7-YEAR COUNTDOWN TO THE TRIBULATION?

© Composition & Some Graphics by Luis B. VEGA

vegapost@hotmail.com www.PostScripts.org

FOR ILLUSTRATION PURPOSES ONLY

in sequence or 'Blood Moons' in a row.

This occurs when there are 3 consecutive Total Lunar Eclipse

SOME SOURCES Hebcal.com Stellarium.org TimeAndDate.com Wikipedia.com

= Partial Eclipse

= Hybrid Eclipse

**NASA Solar Eclipse** http://eclipse.gsfc.nasa.gov/ solar.html

Stars on her head. She was pregnant and cried out in pain as she was about to give birth.

= Penumbral

C = Central H = Hybrid

LUNAR ECLIPSE

A Lunar Eclipse occurs when the Moon passes behind the earth so as to block the Sun's rays from striking the