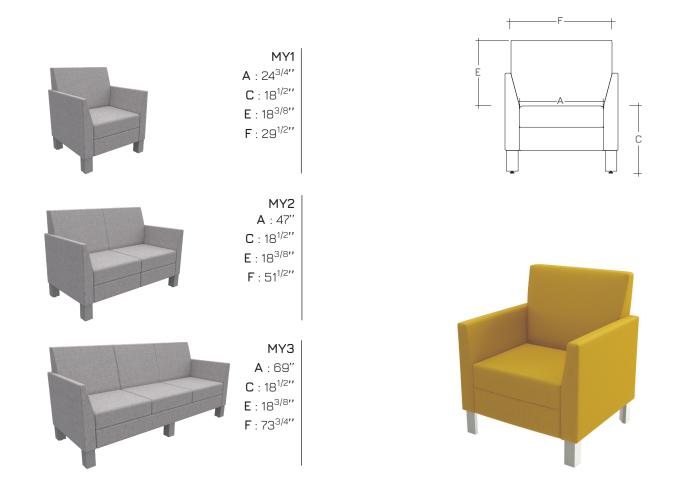

## **TECHNICAL SPECIFICATIONS**

- 3 models offered with the following configurations :
  - 1 seat armchair
  - 2 seat armchair
  - 3 seat armchair
- Seats and backrests made of plywood with high resilience polyurethane foam and upholstered using the Suspension technique
- Cylindrical, square or Y shaped 4-leg frames (except MY3), available in many finishes
- Options include ground fasteners, connecting elements to connect chairs quickly and easily as well as connectivity module with power and USB outlets