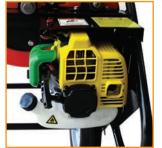

## KUSHLAN 600 GAS MIXER

Polyethylene drums are resistant to dents, cracks, and rust yet easy to clean

UPC No. 604804006222

Single cylinder, twostroke, air-cooled gas powered engine.

Huashengtaishan Single cylinder, Two-Stroke, Air-Cooled Gas Powered Engine With Gear Box Reduction

Steel Pipe Frame with Telescoping Handles and Flat Free Tires

Will Mix up to 300 lbs of Concrete

6 cu. ft. polyethylene drum.