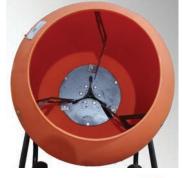

## **Features Include:**

Wheel Barrow with Gas Engine Design Can Be Used ANYWHERE, with 2 Flat Free Tires with Steel Rims, 5/8" Ball Bearings, Weighing Only 117 lbs

6 cu. ft. Polyethylene Drum Having 3 Steel Blades with Mortar Concrete Configuration, Variable RPMs

Huashengtaishan Single cylinder, Two-Stroke, Air-Cooled Gas Powered Engine With Gear Box Reduction

Steel Pipe Frame with Telescoping Handles and Flat Free Tires

Will Mix up to 300 lbs of Concrete

6 cu. ft. polyethylene drum.