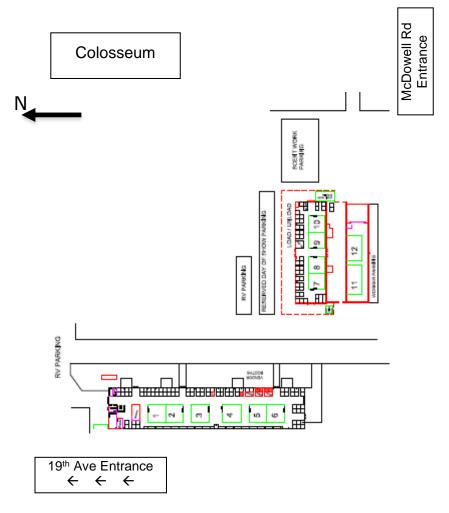

# DIRECTIONS

Arizona State Fairgrounds 1826 W McDowell Rd, Phoenix AZ 85007

From Interstate 10, exit at 19th Avenue and head North. The grounds are located less than a mile from I-10. You will enter at 19th Avenue and Monte Vista.

From Interstate 17, exit at McDowell and head East. The grounds are less than a mile from I-17. You will enter the grounds at 17th Avenue and McDowell.