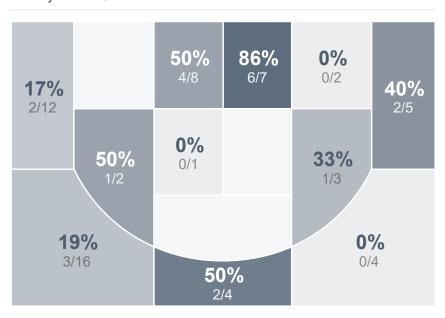

empted     | 9/41  | 4/18  |
| 3FG%                   | 22.0% | 22.2% |
| FT Made/Attempted      | 6/11  | 4/13  |
| Free Throw Percentage  | 54.5% | 30.8% |
| Points Per Possession  | 0.77  | 0.67  |
| Transition Points      | 18    | 4     |
| Points Off Turnovers   | 13    | 13    |
| Second Chance Points   | 8     | 18    |
| Points in the Paint    | 20    | 26    |
| Offensive Rebounds     | 13    | 17    |
| Defense Rebounds       | 25    | 33    |
| Assists                | 16    | 14    |
| Deflections            | 14    | 11    |
| Steals                 | 15    | 11    |
| Blocks                 | 5     | 2     |
| Turnovers              | 18    | 23    |
| Personal Fouls         | 10    | 12    |
| Charges Taken          | 0     | 0     |

## St. Mary's Saints Girls Basketball



### Fargo Shanley High School



# St. Mary's Saints Girls Basketball's Player Stats

| Name                | Pts | FG   | 3FG  | FT  | +/-  | MINS | OREB | DREB | AST | DEFL | STL | BLK | то | FOUL | CHG |
|---------------------|-----|------|------|-----|------|------|------|------|-----|------|-----|-----|----|------|-----|
| #2 Lydia Spies      | 16  | 6/13 | 4/10 | 0/0 | + 7  | 39   | 1    | 5    | 4   | 5    | 5   | 1   | 4  | 1    | 0   |
| #3 Unknown Athlete  | 9   | 3/6  | 0/1  | 3/6 | + 7  | 39   | 3    | 4    | 3   | 1    | 3   | 0   | 2  | 1    | 0   |
| #4 Unknown Athlete  | 12  | 4/10 | 1/5  | 3/5 | + 8  | 31   | 0    | 1    | 3   | 0    | 1   | 0   | 3  | 0    | 0   |
| #10 Brooke Haas     | 2   | 1/10 | 0/7  | 0/0 | + 6  | 33   | 2    | 6    | 3   | 2    | 3   | 0   | 6  |