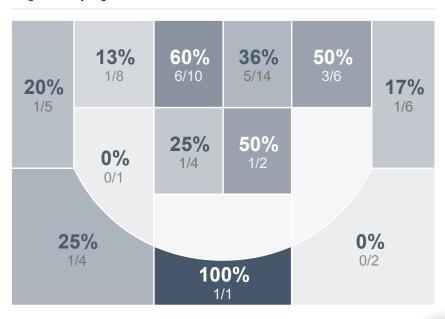

G%                   | 22.0% | 22.2% |
| FT Made/Attempted      | 6/11  | 4/13  |
| Free Throw Percentage  | 54.5% | 30.8% |
| Points Per Possession  | 0.77  | 0.67  |
| Transition Points      | 18    | 4     |
| Points Off Turnovers   | 13    | 13    |
| Second Chance Points   | 8     | 18    |
| Points in the Paint    | 20    | 26    |
| Offensive Rebounds     | 13    | 17    |
| Defense Rebounds       | 25    | 33    |
| Assists                | 16    | 14    |
| Deflections            | 14    | 11    |
| Steals                 | 15    | 11    |
| Blocks                 | 5     | 2     |
| Turnovers              | 18    | 23    |
| Personal Fouls         | 10    | 12    |
| Charges Taken          | 0     | 0     |

## St. Mary's Saints Girls Basketball



### Fargo Shanley High School



# St. Mary's Saints Girls Basketball's Player Stats

| Name                | Pts | FG   | 3FG  | FT  | +/-  | MINS | OREB | DREB | AST | DEFL | STL | BLK | то | FOUL | CHG |
|---------------------|-----|------|------|-----|------|------|------|------|-----|------|-----|-----|----|------|-----|
| #2 Lydia Spies      | 16  | 6/13 | 4/10 | 0/0 | + 7  | 39   | 1    | 5    | 4   | 5    | 5   | 1   | 4  | 1    | 0   |
| #3 Unknown Athlete  | 9   | 3/6  | 0/1  | 3/6 | + 7  | 39   | 3    | 4    | 3   | 1    | 3   | 0   | 2  | 1    | 0   |
| #4 Unknown Athlete  | 12  | 4/10 | 1/5  | 3/5 | + 8  | 31   | 0    | 1    | 3   | 0    | 1   | 0   | 3  | 0    | 0   |
| #10 Brooke Haas     | 2   | 1/10 | 0/7  | 0/0 | + 6  | 33   | 2    | 6    | 3   | 2    | 3   | 0   | 6  | 4    | 0   |
| #13 Lexi Gerving