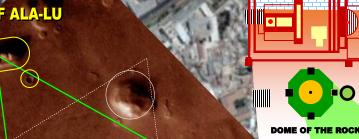

## TEMPLE MOUNT MARTIAN STAR MAF

The purpose of this illustration is to suggest that the Foundation Stone within the Dome of the Rock is corresponding to the Face of Mars. This study suggests that the Foundation Stone within the Dome of the Rock is corresponding to the 'Temple' or mausoleul dedicated to the Rebel King of Nibiru, Ala-lu. This illustration suggests that perhaps the narrative is attributed to the Islamic God Allah. Furthermore, such an association of rebellion could be linked to Lucifer as the 'Frist Rebel' as his motifs are configured in the Earthly Zion, that of Jerusalem and the Temple Mount. The guestion remains does Jerusalem also have the encrypted Martian Motif and why? The answer is apparently yes.

The Face of Mars mausoleum is rotated an additional 45 degree counter-clockwise as the Pentagon Fortress is rotated 45 degrees clockwise. When this occurs as with the Temple Mount, the Face of Mars square corresponds to the 'square' perimeter platform in which the Dome of the Rock is situated in, The smaller round Dome corresponds to the Golden Gate and the unknown structure mount corresponds to the Temple area, primarily where the intersection of the lines converge at the Dome of the Tablets.