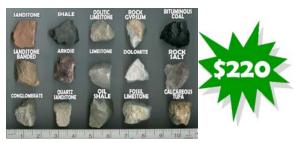

# CLASSROOM SETS

As a flagship of our company, we offer unique classroom sets containing 15 hand specimens (approximately  $1^{1}/_{2} \times 1^{1}/_{2}$  in. size), and 15 corresponding thinsections. Each rock set includes 15 high quality, standard 27 × 46 mm thinsections (~30 µm) of common igneous, sedimentary, and metamorphic rocks, protected with cover slips. The ore mineral set includes 15 polished thinsections for use with metallurgical microscopes. Each slide is beautifully labeled and designed to withstand many years of rough handling.

#### **IGNEOUS ROCK COLLECTION**



## METAMORPHIC ROCK COLLECTION

### SEDIMENTARY ROCK COLLECTION





#### **ORES OF COMMON MINERALS**



1 2 3 4 5 6 7 8 9 10

You may also purchase a complete set containing all 4 collections for a discounted price of \$950, or, create a custom set including the rocks and minerals of your choice. To order, fill out the enclosed form and mail to the address below, or fax to 724-834-3559.



Berkshire Center, Suite 103B 4727 Route 30 Greensburg, PA 15601 USA Phone: 724-834-3551 Fax: 724-834-3556 1-800-899-0522

# **Applied Petrographic Services, Inc.**

Berkshire Center, Suite 103B 4727 Route 30 Greensburg, PA 15601 USA Phone: 724-834-3559 Fax: 724-834-3556 Toll Free: 1-800-899-0522

| \$HIPPING INFO                                                                                                                            |         | Instructio