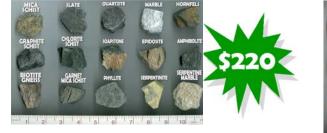

# CLASSROOM SETS

As a flagship of our company, we offer unique classroom sets containing 15 hand specimens (approximately  $1^{1}/_{2} \times 1^{1}/_{2}$  in. size), and 15 corresponding thinsections. Each rock set includes 15 high quality, standard 27 × 46 mm thinsections (~30 µm) of common igneous, sedimentary, and metamorphic rocks, protected with cover slips. The ore mineral set includes 15 polished thinsections for use with metallurgical microscopes. Each slide is beautifully labeled and designed to withstand many years of rough handling.

#### **IGNEOUS ROCK COLLECTION**



## METAMORPHIC ROCK COLLECTION

### SEDIMENTARY ROCK COLLECTION





#### **ORES OF COMMON MINERALS**



1 2 3 4 5 6 7 8 9 10

You may also purchase a complete set containing all 4 collections for a discounted price of \$950, or, create a custom set including the rocks and minerals of your choice. To order, fill out the enclosed form and mail to the address below, or fax to 724-834-3559.



Berkshire Center, Suite 103B 4727 Route 30 Greensburg, PA 15601 USA Phone: 724-834-3551 Fax: 724-834-3556 1-800-899-0522

# **Applied Petrographic Services, Inc.**

Berkshire Center, Suite 103B 4727 Route 30 Greensburg, PA 15601 USA Phone: 724-834-3559 Fax: 724-834-3556 Toll Free: 1-800-899-0522

| \$HIPPING INFO                                                                                                                            |         | Instructio