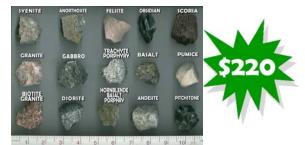

# CLASSROOM SETS

As a flagship of our company, we offer unique classroom sets containing 15 hand specimens (approximately  $1^{1}/_{2} \times 1^{1}/_{2}$  in. size), and 15 corresponding thinsections. Each rock set includes 15 high quality, standard 27 × 46 mm thinsections (~30 µm) of common igneous, sedimentary, and metamorphic rocks, protected with cover slips. The ore mineral set includes 15 polished thinsections for use with metallurgical microscopes. Each slide is beautifully labeled and designed to withstand many years of rough handling.

#### **IGNEOUS ROCK COLLECTION**



## METAMORPHIC ROCK COLLECTION

### SEDIMENTARY ROCK COLLECTION





#### **ORES OF COMMON MINERALS**



1 2 3 4 5 6 7 8 9 10

You may also purchase a complete set containing all 4 collections for a discounted price of \$950, or, create a custom set including the rocks and minerals of your choice. To order, fill out the enclosed form and mail to the address below, or fax to 724-834-3559.



Berkshire Center, Suite 103B 4727 Route 30 Greensburg, PA 15601 USA Phone: 724-834-3551 Fax: 724-834-3556 1-800-899-0522

# **Applied Petrographic Services, Inc.**

Berkshire Center, Suite 103B 4727 Route 30 Greensburg, PA 15601 USA Phone: 724-834-3559 Fax: 724-834-3556 Toll Free: 1-800-899-0522

| \$HIPPING INFO