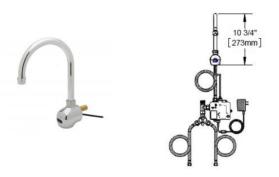

## **Engineering Specification:**

14 gauge, type 304 stainless steel wash sink. Top 2" flat rims. 1 ½" welded in grid drain. Exposed surfaces polished to a satin finish. Supported on (2) wall brackets and clips.