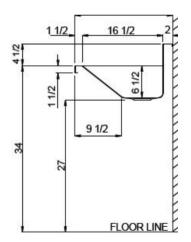

## Wicketts Stainless **SPECIFICATION**

| Model Number      | L  | W  | L1 | D   | W1 | BS  |
|-------------------|----|----|----|-----|----|-----|
| WWT-4820-JH-ADA-S | 48 | 20 | 44 | 6.5 |    | 4.5 |

## **Engineering Specification:**

14 gauge, type 304 stainless steel wash sink. Top 2" flat rims. 1 ½" welded in grid drain. Exposed surfaces polished to a satin finish. Supported on (2) wall brackets and clips.