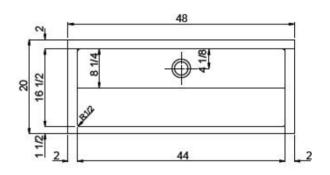

## Wicketts Stainless **SPECIFICATION**

| Model Number      | L  | W  | L1 | D   | W1 | BS  |
|-------------------|----|----|----|-----|----|-----|
| WWT-4820-JH-ADA-S | 48 | 20 | 44 | 6.5 |    | 4.5 |

## **Engineering Specification:**

14 gauge, type 304 stainless steel wash sink. Top 2" flat rims. 1 ½" welded in grid drain. Exposed surfaces polished to a satin finish. Supported on (2) wall brackets and clips.