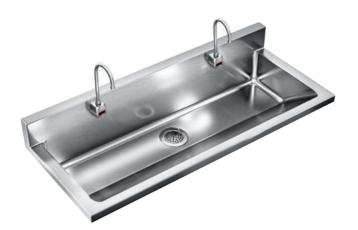

## Wicketts Stainless **SPECIFICATION**

| Model Number      | L  | W  | L1 | D   | W1 | BS  |
|-------------------|----|----|----|-----|----|-----|
| WWT-4820-JH-ADA-S | 48 | 20 | 44 | 6.5 |    | 4.5 |

## **Engineering Specification:**

14 gauge, type 304 stainless steel wash sink. Top 2" flat rims. 1 ½" welded in grid drain. Exposed surfaces polished to a satin finish. Supported on (2) wall brackets and clips.