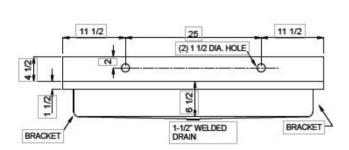

## Wicketts Stainless **SPECIFICATION**

| Model Number      | L  | W  | L1 | D   | W1 | BS  |
|-------------------|----|----|----|-----|----|-----|
| WWT-4820-JH-ADA-S | 48 | 20 | 44 | 6.5 |    | 4.5 |

## **Engineering Specification:**

14 gauge, type 304 stainless steel wash sink. Top 2" flat rims. 1 ½" welded in grid drain. Exposed surfaces polished to a satin finish. Supported on (2) wall brackets and clips.