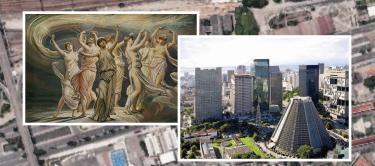

f the famous and very beautiful city of *Rio de Vaniero* is configured to the *Cydonia, Mars* Pleiades pyramid complex. Such landmarks had been also incorporated in ancient centers of worship as they are evidently now as well wares of *Praças* in Portuguese. *Rio da Janiero* means the River of January as that is when the explorers found the bay. In this modern rendition of the *Martian Pleiades* motif, the prominent star is that of *Mala*. This correlates to ignment in the heart of Rio is part of the 3 main structures that constitute the entire *Cydonia, Mars* complex. It is connected by a hexagonal ley-line configuration to the *Maracana* soccer stadium and the Gávea *Hippodrome*. The purpose of this illustration is to show that the fi in the modern era. This Pleiades alignment is mainly constr the Catedral Metropolitana. It has a very unique design.