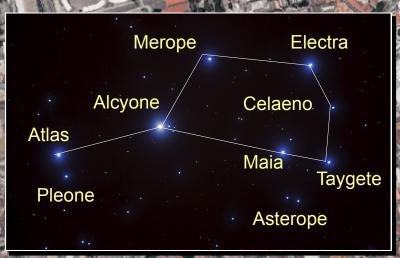

f the famous and very beautiful city of *Rio de Vaniero* is configured to the *Cydonia, Mars* Pleiades pyramid complex. Such landmarks had been also incorporated in ancient centers of worship as they are evidently now as well wares of *Praças* in Portuguese. *Rio da Janiero* means the River of January as that is when the explorers found the bay. In this modern rendition of the *Martian Pleiades* motif, the prominent star is that of *Mala*. This correlates to ignment in the heart of Rio is part of the 3 main structures that constitute the entire *Cydonia, Mars* complex. It is connected by a hexagonal ley-line configuration to the *Maracana* soccer stadium and the Gávea *Hippodrome*. The purpose of this illustration is to show that the fi in the modern era. This Pleiades alignment is mainly constr the Catedral Metropolitana. It has a very unique design.