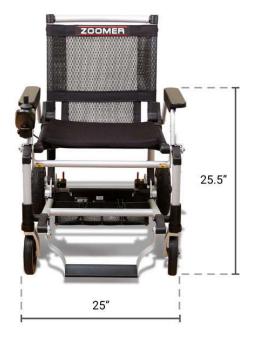

## **Product Specifications:**

- Overall Weight: 52 lbs including battery
- 275 lbs. weight capacity
- Dimensions (not folded): 34"L x 25"W x 35"H
- Dimensions (Folded): 46"L x 25"W x 12"H
- Seat Bottom: 13"L x 16.5"W x 20.5"H (measured from floor)
- Motor: Brushless DC 24V, 200Wx2
- Battery: 24V, 8.76Ah, Lithium-Ion 4 lb. highest quality cells
- Charger 24V, 2Amp, Automatic, input 100-240V, charge time 4 hours or less
- Steering/Braking System: Joystick
- Frame: 6061 Aluminum, Silver Anodized and Nylon Composite
- Front Wheels: 8 inch solid
- Rear Wheels: 10 inch solid
- Anti-Tip Wheels: 2" Solid
- Range: up to 8 Miles
- Speed Range: up to 3.7 mph
- Maximum Incline: 10 Degrees (ADA compliant wheelchair ramps are 5° max)
- Turning Radius: 29 inches
- Charging Time: 4.5 hours from empty
- Swing away footplate for easy entry, exit and riding comfort