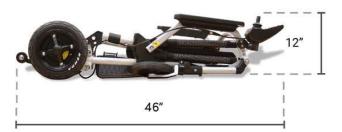

## **Product Specifications:**

- Overall Weight: 52 lbs including battery
- 275 lbs. weight capacity
- Dimensions (not folded): 34"L x 25"W x 35"H
- Dimensions (Folded): 46"L x 25"W x 12"H
- Seat Bottom: 13"L x 16.5"W x 20.5"H (measured from floor)
- Motor: Brushless DC 24V, 200Wx2
- Battery: 24V, 8.76Ah, Lithium-Ion 4 lb. highest quality cells
- Charger 24V, 2Amp, Automatic, input 100-240V, charge time 4 hours or less
- Steering/Braking System: Joystick
- Frame: 6061 Aluminum, Silver Anodized and Nylon Composite
- Front Wheels: 8 inch solid
- Rear Wheels: 10 inch solid
- Anti-Tip Wheels: 2" Solid
- Range: up to 8 Miles
- Speed Range: up to 3.7 mph
- Maximum Incline: 10 Degrees (ADA compliant wheelchair ramps are 5° max)
- Turning Radius: 29 inches
- Charging Time: 4.5 hours from empty
- Swing away footplate for easy entry, exit and riding comfort