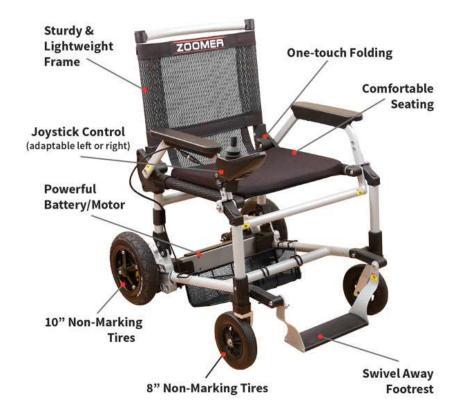

## **ZOOMER POWER CHAIR**

There's a new invention that gives you the freedom and independence to go wherever you want... safely and easily. It's called the Zoomer!

If you are one of the countless Americans who need a little help getting around, there is a safe, simple and easy-to-use solution... The Zoomer. It is propelled by small yet powerful dual motors for speeds of 3.7 miles per hour over a variety of terrains, on up to a 10-degree incline. Its innovative airline-safe Lithium-Ion battery enables you to go 8 miles on a single charge, and automatic electromagnetic brakes. What's more, it folds up easily so it can fit in a trunk or a back seat.

**The secret to the Zoomer** is its revolutionary steering system. You operate it with a simple-to-use joystick, giving you precision maneuverability and the ability to navigate tight spaces easily with a 29" turning radius. It is designed to let you pull right up to a table or desk. You no longer have to move another chair to work or eat at your table.

## **Product Specifications:**

- Overall Weight: 52 lbs including battery
- 275 lbs. weight capacity
- Dimensions (not folded): 34"L x 25"W x 35"H
- Dimensions (Folded): 46"L x 25"W x 12"H
- Seat Bottom: 13"L x 16.5"W x 20.5"H (measured from floor)
- Motor: Brushless DC 24V, 200Wx2
- Battery: 24V, 8.76Ah, Lithium-Ion 4 lb. highest quality cells
- Charger 24V, 2Amp, Automatic, input 100-240V, charge time 4 hours or less
- Steering/Braking System: Joystick
- Frame: 6061 Aluminum, Silver Anodized and Nylon Composite
- Front Wheels: 8 inch solid
- Rear Wheels: 10 inch solid
- Anti-Tip Wheels: 2" Solid
- Range: up to 8 Miles
- Speed Range: up to 3.7 mph
- Maximum Incline: 10 Degrees (ADA compliant wheelchair ramps are 5° max)
- Turning Radius: 29 inches
- Charging Time: 4.5 hours from empty
- Swing away footplate for easy entry, exit and riding comfort