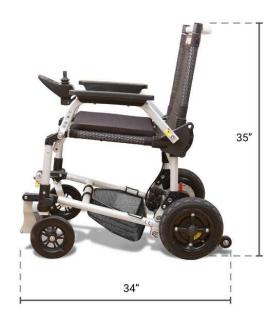

## **Product Specifications:**

- Overall Weight: 52 lbs including battery
- 275 lbs. weight capacity
- Dimensions (not folded): 34"L x 25"W x 35"H
- Dimensions (Folded): 46"L x 25"W x 12"H
- Seat Bottom: 13"L x 16.5"W x 20.5"H (measured from floor)
- Motor: Brushless DC 24V, 200Wx2
- Battery: 24V, 8.76Ah, Lithium-Ion 4 lb. highest quality cells
- Charger 24V, 2Amp, Automatic, input 100-240V, charge time 4 hours or less
- Steering/Braking System: Joystick
- Frame: 6061 Aluminum, Silver Anodized and Nylon Composite
- Front Wheels: 8 inch solid
- Rear Wheels: 10 inch solid
- Anti-Tip Wheels: 2" Solid
- Range: up to 8 Miles
- Speed Range: up to 3.7 mph
- Maximum Incline: 10 Degrees (ADA compliant wheelchair ramps are 5° max)
- Turning Radius: 29 inches
- Charging Time: 4.5 hours from empty
- Swing away footplate for easy entry, exit and riding comfort