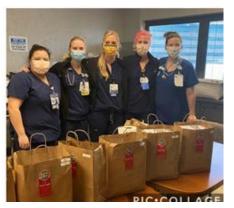

# Thank You Note from Dr. Petrey of Baylor University Medical Center at Dallas

Lunch for NTCC, Trauma and Acute Care Surgery residents and staff and 7 Roberts ICU

A special thank you from our staff for the delicious chicken lunch catered by Havin a Ball food truck and catering service. Set up through Melinda Miers and sponsored by the Southwest Jewish Congress' program Building Bridges, Feeding Heroes. Thank You!