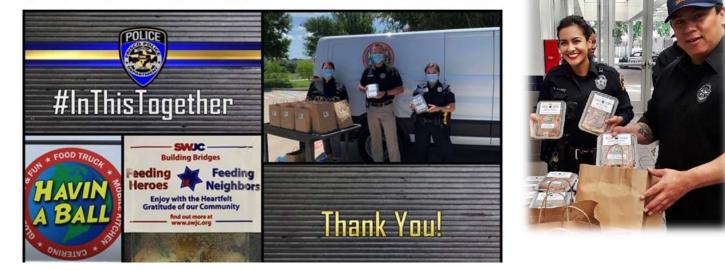

#### Frisco Police Department

A big thank you to the <u>Southwest Jewish Congress</u> for providing meals today from <u>Havin a Ball</u>. We appreciate your thoughtfulness and support! #InThisTogether