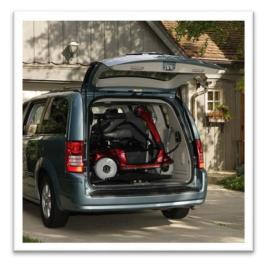

VSL-4000

Home Health Care 2707 Temple Drive, Windsor ON N8W 5E5

519-988-1234

When it comes to ease of operation, quality engineering and unsurpassed safety --Bruno's Joey interior scooter and power chair lift sets the standard. Just drive your mobility device onto the platform, press a button and Bruno's Joey lifts your mobility device and tucks it gently into a mini-van or full-sized van. Lifting and stowing your scooter or power chair doesn't get any easier than with a Joey.

## Highlights

- Fully-powered, one-button operation
- Compact design allows for second row seating in most applications
- Self-leveling platform for slightly uneven surfaces
- Easy drive on/off platform with traction coating
- Securement straps and obstruction safety sensing
- Manual backup for peace of mind
- No scooter or power chair modifications
- Optional industry exclusive safety barrier prevents mobility device from entering passenger area during sudden stops
- Potential to reinstall in another applicable vehicle
- Eligible for auto manufacturer potential rebates