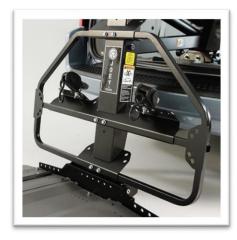

**Options** 

**Safety Barrier** 

Prevents mobility device from entering passenger area during sudden stops

## Highlights

- Fully-powered, one-button operation
- Compact design allows for second row seating in most applications
- Self-leveling platform for slightly uneven surfaces
- Easy drive on/off platform with traction coating
- Securement straps and obstruction safety sensing
- Manual backup for peace of mind
- No scooter or power chair modifications
- Optional industry exclusive safety barrier prevents mobility device from entering passenger area during sudden stops
- Potential to reinstall in another applicable vehicle
- Eligible for auto manufacturer potential rebates