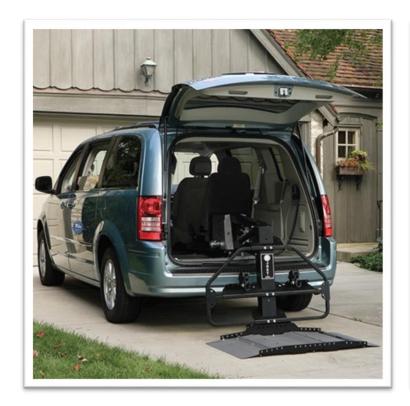

VSL-4000

Home Health Care 2707 Temple Drive, Windsor ON N8W 5E5

519-988-1234

When it comes to ease of operation, quality engineering and unsurpassed safety --Bruno's Joey interior scooter and power chair lift sets the standard. Just drive your mobility device onto the platform, press a button and Bruno's Joey lifts your mobility device and tucks it gently into a mini-van or full-sized van. Lifting and stowing your scooter or power chair doesn't get any easier than with a Joey.

## Highlights

- Fully-powered, one-button operation
- Compact design allows for second row seating in most applications
- Self-leveling platform for slightly uneven surfaces
- Easy drive on/off platform with traction coating
- Securement straps and obstruction safety sensing
- Manual backup for peace of mind
- No scooter or power chair modifications
- Optional industry exclusive safety barrier prevents mobility device from entering passenger area during sudden stops
- Potential to reinstall in another applicable vehicle
- Eligible for auto manufacturer potential rebates