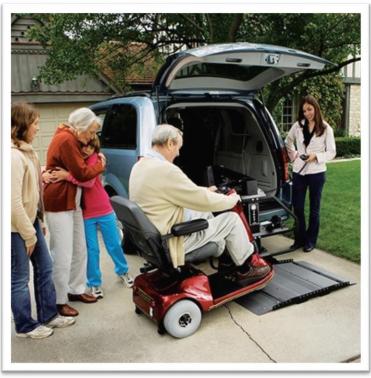

VSL-4000

Home Health Care 2707 Temple Drive, Windsor ON N8W 5E5

519-988-1234

When it comes to ease of operation, quality engineering and unsurpassed safety --Bruno's Joey interior scooter and power chair lift sets the standard. Just drive your mobility device onto the platform, press a button and Bruno's Joey lifts your mobility device and tucks it gently into a mini-van or full-sized van. Lifting and stowing your scooter or power chair doesn't get any easier than with a Joey.

## Highlights

- Fully-powered, one-button operation
- Compact design allows for second row seating in most applications
- Self-leveling platform for slightly uneven surfaces
- Easy drive on/off platform with traction coating
- Securement straps and obstruction safety sensing
- Manual backup for peace of mind
- No scooter or power chair modifications
- Optional industry exclusive safety barrier prevents mobility device from entering passenger area during sudden stops
- Potential to reinstall in another applicable vehicle
- Eligible for auto manufacturer potential rebates