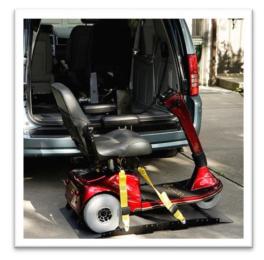

## **Retractable Self-Tensioning Securement Belts**

Easy to use, one-hand operation

**Back-Off Device** 

Easily removes back of scooter/powerchair to fit into shorter vehicle openings without having to remove the entire seat