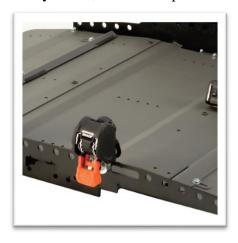

## **Retractable Self-Tensioning Securement Belts**

Easy to use, one-hand operation

**Back-Off Device** 

Easily removes back of scooter/powerchair to fit into shorter vehicle openings without having to remove the entire seat