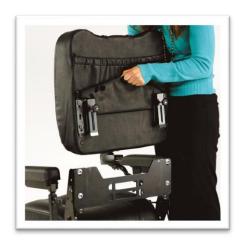

## **Retractable Self-Tensioning Securement Belts**

Easy to use, one-hand operation

**Back-Off Device** 

Easily removes back of scooter/powerchair to fit into shorter vehicle openings without having to remove the entire seat