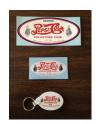

## PEPSI-COLA COLLECTORS CLUB MERCHANDISE

Window Decal \$3.00 6" x 2.77" oval shaped **Magnet \$1.00** 3.5 x 2" rectangle Key Chain \$1.50 Rubber oval shape

Serving Tray \$30.00 13" Diameter x 2" rim Club & Pepsi Logos on face, Club Name on Rim THIS IS A CLUB FUND RAISER!