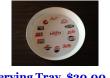

## PEPSI-COLA COLLECTORS CLUB MERCHANDISE

Window Decal \$3.00 6" x 2.77" oval shaped **Magnet \$1.00** 3.5 x 2" rectangle Key Chain \$1.50 Rubber oval shape

Serving Tray \$30.00 13" Diameter x 2" rim Club & Pepsi Logos on face, Club Name on Rim THIS IS A CLUB FUND RAISER!