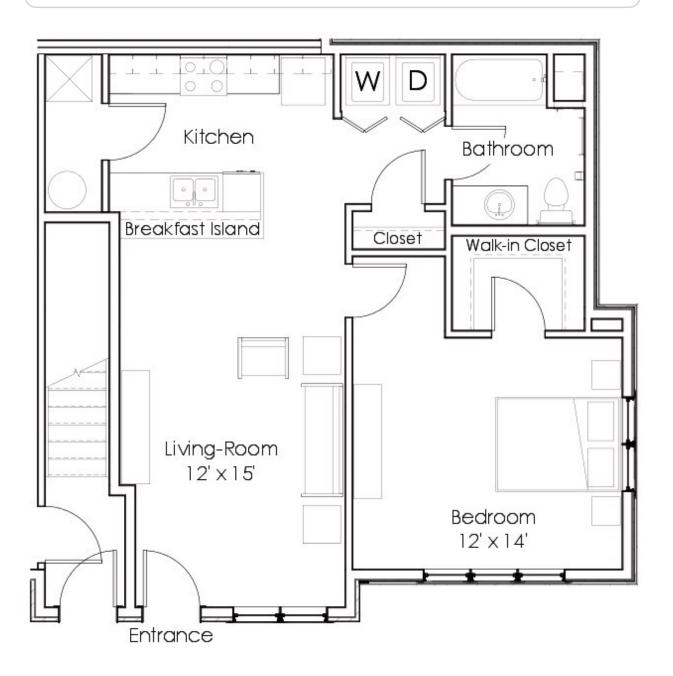

### **One Bedroom / One Bathroom with Detached Garage**

790 Square Feet

\$1,209

Unit No.: A&B 107

A7 Floor Plan