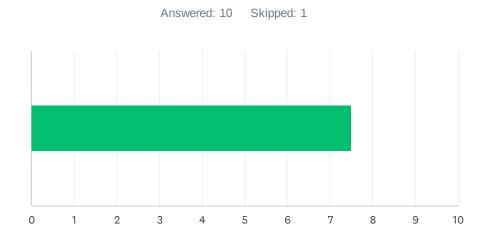

## Q4 Site administration conducts classroom visits in the least disruptive manner and leaves timely feedback (within 48 hours).

| ANSWER CH    | HOICES     | AVERAGE NUMBER | TOTAL NUMBER |    | RESPONSES |    |
|--------------|------------|----------------|--------------|----|-----------|----|
|              |            |                | 7            | 77 |           | 11 |
| Total Respon | idents: 11 |                |              |    |           |    |
|              |            |                |              |    |           |    |
| #            |            |                |              |    | DATE      |    |
| 1            | 9          |                |              |    |           |    |
| 2            | 1          |                |              |    |           |    |
| 3            | 10         |                |              |    |           |    |
| 4            | 8          |                |              |    |           |    |
| 5            | 3          |                |              |    |           |    |
| 6            | 7          |                |              |    |           |    |
| 7            | 10         |                |              |    |           |    |
| 8            | 6          |                |              |    |           |    |
| 9            | 8          |                |              |    |           |    |
| 10           | 5          |                |              |    |           |    |
| 11           | 10         |                |              |    |           |    |