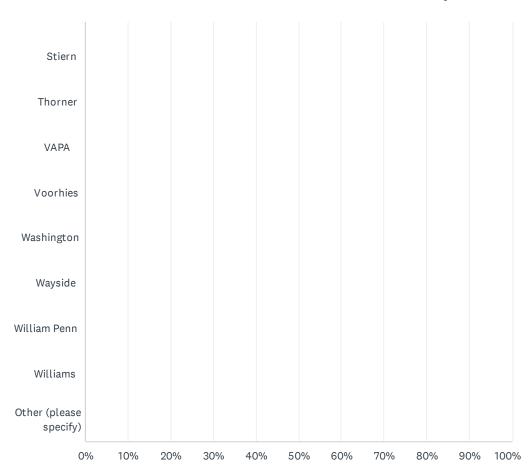

| Pioneer                | 0.00% | 0 |
|------------------------|-------|---|
| Rafer Johnson          | 0.00% | 0 |
| Roosevelt              | 0.00% | 0 |
| School Nurse           | 0.00% | 0 |
| Sequoia                | 0.00% | 0 |
| Sierra                 | 0.00% | 0 |
| Stella Hills           | 0.00% | 0 |
| Stiern                 | 0.00% | 0 |
| Thorner                | 0.00% | 0 |
| VAPA                   | 0.00% | 0 |
| Voorhies               | 0.00% | 0 |
| Washington             | 0.00% | 0 |
| Wayside                | 0.00% | 0 |
| William Penn           | 0.00% | 0 |
| Williams               | 0.00% | 0 |
| Other (please specify) | 0.00% | 0 |
| Total Respondents: 11  |       |   |

| # | OTHER (PLEASE SPECIFY)  | DATE |
|---|-------------------------|------|
|   | There are no responses. |      |