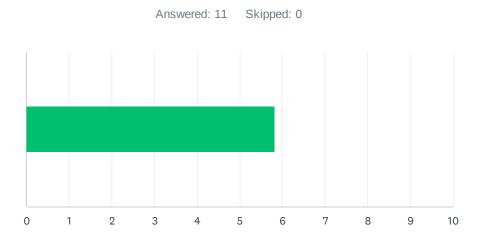

## Q4 Site administration conducts classroom visits in the least disruptive manner and leaves timely feedback (within 48 hours).

| ANSWER CH    | HOICES     | AVERAGE NUMBER | TOTAL NUMBER |    | RESPONSES |    |
|--------------|------------|----------------|--------------|----|-----------|----|
|              |            |                | 7            | 77 |           | 11 |
| Total Respon | idents: 11 |                |              |    |           |    |
|              |            |                |              |    |           |    |
| #            |            |                |              |    | DATE      |    |
| 1            | 9          |                |              |    |           |    |
| 2            | 1          |                |              |    |           |    |
| 3            | 10         |                |              |    |           |    |
| 4            | 8          |                |              |    |           |    |
| 5            | 3          |                |              |    |           |    |
| 6            | 7          |                |              |    |           |    |
| 7            | 10         |                |              |    |           |    |
| 8            | 6          |                |              |    |           |    |
| 9            | 8          |                |              |    |           |    |
| 10           | 5          |                |              |    |           |    |
| 11           | 10         |                |              |    |           |    |