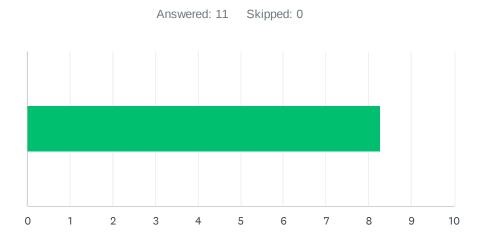

### Q7 Administration maintains open communication with staff, parents, and students.

| ANSWER O    | CHOICES     | AVERAGE NUMBER | TOTAL NUMBER |    | RESPONSES |    |
|-------------|-------------|----------------|--------------|----|-----------|----|
|             |             |                | 9            | 95 |           | 11 |
| Total Respo | ondents: 11 |                |              |    |           |    |
|             |             |                |              |    |           |    |
| #           |             |                |              |    | DATE      |    |
| 1           | 10          |                |              |    |           |    |
| 2           | 1           |                |              |    |           |    |
| 3           | 10          |                |              |    |           |    |
| 4           | 10          |                |              |    |           |    |
| 5           | 10          |                |              |    |           |    |
| 6           | 9           |                |              |    |           |    |
| 7           | 10          |                |              |    |           |    |
| 8           | 9           |                |              |    |           |    |
| 9           | 10          |                |              |    |           |    |
| 10          | 6           |                |              |    |           |    |
| 11          | 10          |                |              |    |           |    |