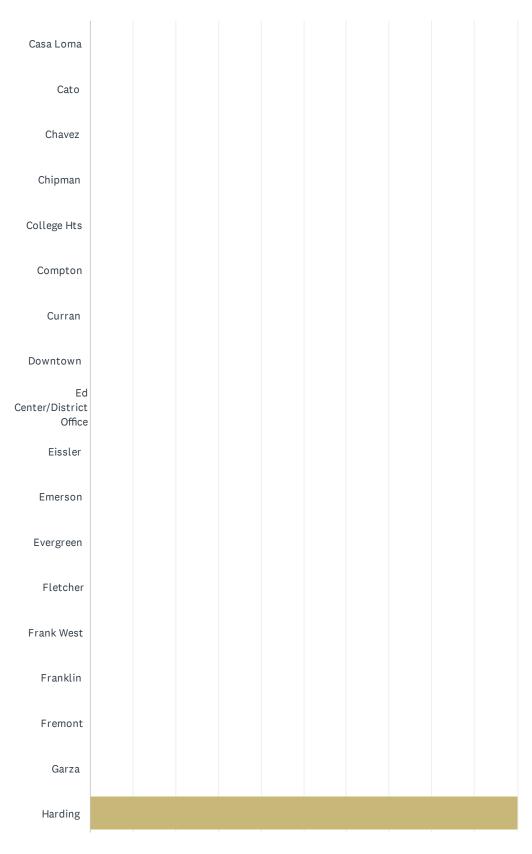

## Q1 School Site (If you work at multiple sites choose your home site OR complete a survey for each site at which you spend significant time.)

| Harris              |  |  |  |  |  |
|---------------------|--|--|--|--|--|
| Horace Mann         |  |  |  |  |  |
| Hort                |  |  |  |  |  |
| Jefferson           |  |  |  |  |  |
| Lincoln Jr.<br>High |  |  |  |  |  |
| Longfellow          |  |  |  |  |  |
| McKinley            |  |  |  |  |  |
| MLK                 |  |  |  |  |  |
| Mt.Vernon           |  |  |  |  |  |
| Munsey              |  |  |  |  |  |
| Nichols             |  |  |  |  |  |
| Noble               |  |  |  |  |  |
| Owens<br>Elementary |  |  |  |  |  |
| Pauly               |  |  |  |  |  |
| Pioneer             |  |  |  |  |  |
| Rafer Johnson       |  |  |  |  |  |
| Roosevelt           |  |  |  |  |  |
| School Nurse        |  |  |  |  |  |
| Sequoia             |  |  |  |  |  |
| Sierra              |  |  |  |  |  |
| Stella Hills        |  |  |  |  |  |

| Casa Loma         0.00%         0.0           Clabo         0.00%         0.0           Chavez         0.00%         0.0           Chipman         0.00%         0.0           College Hts         0.00%         0.0           Compton         0.00%         0.0           Churan         0.00%         0.0           Curan         0.00%         0.0           Edecher/District Office         0.00%         0.0           Esisler         0.00%         0.0           Evergreen         0.00%         0.0           Fletcher         0.00%         0.0           Frank West         0.00%         0.0           Fremont         0.00%         0.0           Garae         0.0         0.0           Harding         0.00%         0.0           Horrison         0.0         0.0           Guigellow         0.0         0.0                                                                                                                                                                                                                                                                                                                                                                                                                                                                                                                                                                                                                                                                                                                                                                                                                                                                                                                                                                                                                                                                     | ANSWER CHOICES            | RESPONSES |    |
|--------------------------------------------------------------------------------------------------------------------------------------------------------------------------------------------------------------------------------------------------------------------------------------------------------------------------------------------------------------------------------------------------------------------------------------------------------------------------------------------------------------------------------------------------------------------------------------------------------------------------------------------------------------------------------------------------------------------------------------------------------------------------------------------------------------------------------------------------------------------------------------------------------------------------------------------------------------------------------------------------------------------------------------------------------------------------------------------------------------------------------------------------------------------------------------------------------------------------------------------------------------------------------------------------------------------------------------------------------------------------------------------------------------------------------------------------------------------------------------------------------------------------------------------------------------------------------------------------------------------------------------------------------------------------------------------------------------------------------------------------------------------------------------------------------------------------------------------------------------------------------------------------------------------------------------------------------------------------------------------------------------------------------------------------------------------------------------------------------------------------------|---------------------------|-----------|----|
| Chavez         0.00%         0           Chipman         0.00%         0           College Hts         0.00%         0           Compton         0.00%         0           Curran         0.00%         0           Exercipitation Office         0.00%         0           Ed Center/District Office         0.00%         0           Eissler         0.00%         0           Ewergen         0.00%         0           Evergiven         0.00%         0           Franklin         0.00%         0           Franklin         0.00%         0           Fremont         0.00%         0           Garza         0.00%         0           Hurding         100.00%         0           Hurding         0.00%         0           Horace Mann         0.00%         0           Horace Mann         0.00%         0           Lincoln Jr. High         0.00%         0           Longitellow         0.00%         0           MLK         0.00%         0           MLK         0.00%         0           Mursey         0.00%         0                                                                                                                                                                                                                                                                                                                                                                                                                                                                                                                                                                                                                                                                                                                                                                                                                                                                                                                                                                                                                                                                                  | Casa Loma                 | 0.00%     | 0  |
| Chipman         0.00%         0           College Hs         0.00%         0           Compton         0.00%         0           Curran         0.00%         0           Downtown         0.00%         0           Ed Center/District Office         0.00%         0           Eissler         0.00%         0           Ewerson         0.00%         0           Evergieen         0.00%         0           Fitack         0.00%         0           Franklin         0.00%         0           Fremont         0.00%         0           Garza         0.00%         0           Harding         1.00%         0           Harding         0.00%         0           Horace Mann         0.00%         0           Horace Mann         0.00%         0           Lincoln Jt. High         0.00%         0           Lucoln Jt. High         0.00%         0           Mick                                                                                                                                                                                                                                                                                                                                                                                                                                                                                                                                                                                                                                                                                                                                                                                                                                                                                                                                                                                                                                                                                   | Cato                      | 0.00%     | 0  |
| College HIS         0.00%         0           Compton         0.00%         0           Curran         0.00%         0           Downtown         0.00%         0           Ed Center/District Office         0.00%         0           Eissler         0.00%         0           Ewergnen         0.00%         0           Fletcher         0.00%         0           Frank West         0.00%         0           Brank West         0.00%         0           Frank West         0.00%         0           Brank West         0.00%         0 <td>Chavez</td> <td>0.00%</td> <td>0</td>                                                                                                                                                                                                                                                                                                                                                                                                                                                                                                                                                                                                                                                                                                                                                                                                                                                                                                                                                                                                                     | Chavez                    | 0.00%     | 0  |
| Compton         0.00%         0           Curran         0.00%         0           Downtown         0.00%         0           Ed Center/District Office         0.00%         0           Eissler         0.00%         0           Emerson         0.00%         0           Evergreen         0.00%         0           Frank West         0.00%         0           Frank West         0.00%         0           Fremont         0.00%         0           Garza         0.00%         0           Harding         0.00%         0           Horace Mann         0.00%         0           Horace Mann         0.00%         0           Lincoln Jt. High         0.00%         0           Lincoln Jt. High         0.00%         0           McKinley         0.00%         0           McKinley         0.00%         0           MLX         0.00%         0           MLX         0.00%         0           MLX Yemon         0.00%         0           Muses         0.00%         0           Muses         0.00%         0           Mus                                                                                                                                                                                                                                                                                                                                                                                                                                                                                                                                                                                                                                                                                                                                                                                                                                                                                                                                                                                                                                                                            | Chipman                   | 0.00%     | 0  |
| Curan         0.00%         0           Downtown         0.00%         0           Ed Center/District Office         0.00%         0           Eissler         0.00%         0           Emerson         0.00%         0           Evergeen         0.00%         0           Fletcher         0.00%         0           Frank West         0.00%         0           Fremont         0.00%         0           Garza         0.00%         0           Harding         10.00%         0           Horace Mann         0.00%         0           Horace Mann         0.00%         0           Hor Graph         0.00%         0           Uncoll J. High         0.00%         0           Lincoln Jz. High         0.00%         0           McKinley         0.00%         0           MLK         0.00%         0           MLVernon         0.00%         0           Munsey         0.00%         0           Noble         0.00%         0           Noble         0.00%         0                                                                                                                                                                                                                                                                                                                                                                                                                                                                                                                                                                                                                                                                                                                                                                                                                                                                                                                                                                                                                                                                                                                                      | College Hts               | 0.00%     | 0  |
| Downtown         0.00%         0           Ed Center/District Office         0.00%         0           Eissler         0.00%         0           Emerson         0.00%         0           Evergreen         0.00%         0           Fletcher         0.00%         0           Frank West         0.00%         0           Fremont         0.00%         0           Garza         0.00%         0           Harding         100.00%         1           Harris         0.00%         0           Horace Mann         0.00%         0           Horace Mann         0.00%         0           Lincoln Jr. High         0.00%         0           Lincoln Jr. High         0.00%         0           McKinley         0.00%         0           Mt.Yemon         0.00%         0           Mt.venon         0.00%         0           Munsey         0.00%         0           Noble         0.00%         0           Owns Elementary         0.00%         0                                                                                                                                                                                                                                                                                                                                                                                                                                                                                                                                                                                                                                                                                                                                                                                                                                                                                                                                                                                                                                                                                                                                                              | Compton                   | 0.00%     | 0  |
| Ed Center/District Office         0.00%         0           Eissler         0.00%         0           Emerson         0.00%         0           Evergreen         0.00%         0           Fletcher         0.00%         0           Frank West         0.00%         0           Fremont         0.00%         0           Garza         0.00%         0           Harding         100.00%         1           Harris         0.00%         0           Horace Mann         0.00%         0           Horace Mann         0.00%         0           Lincoln Jr. High         0.00%         0           Longfellow         0.00%         0           McKinley         0.00%         0           McKinley         0.00%         0           Mt.Vernon         0.00%         0           Mursey         0.00%         0           Noble         0.00%         0           Noble         0.00%         0                                                                                                                                                                                                                                                                                                                                                                                                                                                                                                                                                                                                                                                                                                                                                                                                                                                                                                                                                                                                                                                                                                                                                                                                                        | Curran                    | 0.00%     | 0  |
| Eissler         0.00%         0           Emerson         0.00%         0           Evergreen         0.00%         0           Fletcher         0.00%         0           Frank West         0.00%         0           Franklin         0.00%         0           Fremont         0.00%         0           Garza         0.00%         0           Harding         100.00%         1           Horise         0.00%         0           Horace Mann         0.00%         0           Horit         0.00%         0           Lincoln Jr. High         0.00%         0           Lincoln Jr. High         0.00%         0           McKinley         0.00%         0           McKinley         0.00%         0           Mt.Vernon         0.00%         0           Munsey         0.00%         0           Nichols         0.00%         0           Noble         0.00%         0           Owns Elementary         0.00%         0                                                                                                                                                                                                                                                                                                                                                                                                                                                                                                                                                                                                                                                                                                                                                                                                                                                                                                                                                                                                                                                                                                                                                                                     | Downtown                  | 0.00%     | 0  |
| Emerson         0.00%         0           Evergreen         0.00%         0           Fletcher         0.00%         0           Frank West         0.00%         0           Fremont         0.00%         0           Garza         0.00%         0           Harding         100.00%         11           Harris         0.00%         0           Horace Mann         0.00%         0           Hort         0.00%         0           Jefferson         0.00%         0           Lincoln Jr. High         0.00%         0           Longfellow         0.00%         0           McKinley         0.00%         0           MLK         0.00%         0           MLVernon         0.00%         0           Nichols         0.00%         0           Nichols         0.00%         0           Noble         0.00%         0                                                                                                                                                                                                                                                                                                                                                                                                                                                                                                                                                                                                                                                                                                                                                                                                                                                                                                                                                                                                                                                                                                                                                                                                                                                                                           | Ed Center/District Office | 0.00%     | 0  |
| Evergreen         0.00%         0           Fletcher         0.00%         0           Frank West         0.00%         0           Franklin         0.00%         0           Fremont         0.00%         0           Garza         0.00%         0           Harding         10.00%         1           Horace Mann         0.00%         0           Hort         0.00%         0           Lincoln Jr. High         0.00%         0           Lincoln Jr. High         0.00%         0           McKinley         0.00%         0           MtLX mon         0.00%         0           MtLVemon         0.00%         0           Nichols         0.00%         0           Noble         0.00%         0           Noble         0.00%         0                                                                                                                                                                                                                                                                                                                                                                                                                                                                                                                                                                                                                                                                                                                                                                                                                                                                                                                                                                                                                                                                                                                                                                                                                                                                                                                                                                        | Eissler                   | 0.00%     | 0  |
| Fletcher         0.00%         0           Frank West         0.00%         0           Fremont         0.00%         0           Garza         0.00%         0           Harding         10.00%         11           Harris         0.00%         0           Horace Mann         0.00%         0           Hott         0.00%         0           Jefferson         0.00%         0           Lincoln Jr. High         0.00%         0           McKinley         0.00%         0           McKinley         0.00%         0           Mt.Vernon         0.00%         0           Mursey         0.00%         0           Nichols         0.00%         0           Noble         0.00%         0           Owens Elementary         0.00%         0                                                                                                                                                                                                                                                                                                                                                                                                                                                                                                                                                                                                                                                                                                                                                                                                                                                                                                                                                                                                                                                                                                                                                                                                                                                                                                                                                                       | Emerson                   | 0.00%     | 0  |
| Frank West         0.00%         0           Franklin         0.00%         0           Fremont         0.00%         0           Garza         0.00%         0           Harding         100.00%         11           Harris         0.00%         0           Horace Mann         0.00%         0           Hort         0.00%         0           Jefferson         0.00%         0           Lincoln Jr. High         0.00%         0           Longfellow         0.00%         0           McKinley         0.00%         0           MLK         0.00%         0           Mulx Vermon         0.00%         0           Munsey         0.00%         0           Nichols         0.00%         0           Noble         0.00%         0           Owens Elementary         0.00%         0                                                                                                                                                                                                                                                                                                                                                                                                                                                                                                                                                                                                                                                                                                                                                                                                                                                                                                                                                                                                                                                                                                                                                                                                                                                                                                                            | Evergreen                 | 0.00%     | 0  |
| Franklin         0.00%         0           Fremont         0.00%         0           Garza         0.00%         0           Harding         100.00%         11           Harris         0.00%         0           Horace Mann         0.00%         0           Hort         0.00%         0           Jefferson         0.00%         0           Lincoln Jr. High         0.00%         0           McKinley         0.00%         0           Mt.Vernon         0.00%         0           Mt. Vernon         0.00%         0           Nichols         0.00%         0           Noble         0.00%         0           Owens Elementary         0.00%         0                                                                                                                                                                                                                                                                                                                                                                                                                                                                                                                                                                                                                                                                                                                                                                                                                                                                                                                                                                                                                                                                                                                                                                                                                                                                                                                                                                                                                                                          | Fletcher                  | 0.00%     | 0  |
| Fremont         0.00%         0           Garza         0.00%         0           Harding         100.00%         11           Harris         0.00%         0           Horace Mann         0.00%         0           Hort         0.00%         0           Jefferson         0.00%         0           Lincoln Jr. High         0.00%         0           Longfellow         0.00%         0           MLK         0.00%         0           MLK         0.00%         0           Mt. Vernon         0.00%         0           Munsey         0.00%         0           Nichols         0.00%         0           Noble         0.00%         0           Owens Elementary         0.00%         0                                                                                                                                                                                                                                                                                                                                                                                                                                                                                                                                                                                                                                                                                                                                                                                                                                                                                                                                                                                                                                                                                                                                                                                                                                                                                                                                                                                                                          | Frank West                | 0.00%     | 0  |
| Garza       0.00%       0         Harding       100.00%       11         Harris       0.00%       0         Horace Mann       0.00%       0         Hort       0.00%       0         Jefferson       0.00%       0         Lincoln Jr. High       0.00%       0         Longfellow       0.00%       0         McKinley       0.00%       0         Mt.Vemon       0.00%       0         Mt.vemon       0.00%       0         Nichols       0.00%       0         Noble       0.00%       0         Owens Elementary       0.00%       0                                                                                                                                                                                                                                                                                                                                                                                                                                                                                                                                                                                                                                                                                                                                                                                                                                                                                                                                                                                                                                                                                                                                                                                                                                                                                                                                                                                                                                                                                                                                                                                       | Franklin                  | 0.00%     | 0  |
| Harding         100.00%         11           Harris         0.00%         0           Horace Mann         0.00%         0           Hort         0.00%         0           Jefferson         0.00%         0           Lincoln Jr. High         0.00%         0           McKinley         0.00%         0           MLK         0.00%         0           Mt.Vernon         0.00%         0           Munsey         0.00%         0           Nichols         0.00%         0           Noble         0.00%         0           Owens Elementary         0.00%         0                                                                                                                                                                                                                                                                                                                                                                                                                                                                                                                                                                                                                                                                                                                                                                                                                                                                                                                                                                                                                                                                                                                                                                                                                                                                                                                                                                                                                                                                                                                                                     | Fremont                   | 0.00%     | 0  |
| Harris         0.00%         0           Horace Mann         0.00%         0           Hort         0.00%         0           Jefferson         0.00%         0           Lincoln Jr. High         0.00%         0           Longfellow         0.00%         0           McKinley         0.00%         0           MLK         0.00%         0           Mt.vernon         0.00%         0           Nichols         0.00%         0           Noble         0.00%         0           Owens Elementary         0.00%         0                                                                                                                                                                                                                                                                                                                                                                                                                                                                                                                                                                                                                                                                                                                                                                                                                                                                                                                                                                                                                                                                                                                                                                                                                                                                                                                                                                                                                                                                                                                                                                                              | Garza                     | 0.00%     | 0  |
| Horace Mann       0.00%       0         Hort       0.00%       0         Jefferson       0.00%       0         Lincoln Jr. High       0.00%       0         Longfellow       0.00%       0         McKinley       0.00%       0         MLK       0.00%       0         Mt. Vernon       0.00%       0         Munsey       0.00%       0         Nichols       0.00%       0         Noble       0.00%       0         Owens Elementary       0.00%       0                                                                                                                                                                                                                                                                                                                                                                                                                                                                                                                                                                                                                                                                                                                                                                                                                                                                                                                                                                                                                                                                                                                                                                                                                                                                                                                                                                                                                                                                                                                                                                                                                                                                   | Harding                   | 100.00%   | 11 |
| Hort 0.00% 0  Jefferson 0.00% 0  Lincoln Jr. High 0.00% 0  Longfellow 0.00% 0  McKinley 0.00% 0  Mt.K 0.00% 0  Mt.Vernon 0.00% 0  Munsey 0.00% 0  Nichols 0.00% 0  Owens Elementary 0.00% 0                                                                                                                                                                                                                                                                                                                                                                                                                                                                                                                                                                                                                                                                                                                                                                                                                                                                                                                                                                                                                                                                                                                                                                                                                                                                                                                                                                                                                                                                                                                                                                                                                                                                                                                                                                                                                                                                                                                                    | Harris                    | 0.00%     | 0  |
| Jefferson       0.00%       0         Lincoln Jr. High       0.00%       0         Longfellow       0.00%       0         McKinley       0.00%       0         Mt.Vernon       0.00%       0         Munsey       0.00%       0         Nichols       0.00%       0         Noble       0.00%       0         Owens Elementary       0.00%       0                                                                                                                                                                                                                                                                                                                                                                                                                                                                                                                                                                                                                                                                                                                                                                                                                                                                                                                                                                                                                                                                                                                                                                                                                                                                                                                                                                                                                                                                                                                                                                                                                                                                                                                                                                             | Horace Mann               | 0.00%     | 0  |
| Lincoln Jr. High       0.00%       0         Longfellow       0.00%       0         McKinley       0.00%       0         MLK       0.00%       0         Mt.Vernon       0.00%       0         Munsey       0.00%       0         Nichols       0.00%       0         Noble       0.00%       0         Owens Elementary       0.00%       0                                                                                                                                                                                                                                                                                                                                                                                                                                                                                                                                                                                                                                                                                                                                                                                                                                                                                                                                                                                                                                                                                                                                                                                                                                                                                                                                                                                                                                                                                                                                                                                                                                                                                                                                                                                   | Hort                      | 0.00%     | 0  |
| Longfellow       0.00%       0         McKinley       0.00%       0         MLK       0.00%       0         Munsey       0.00%       0         Nichols       0.00%       0         Noble       0.00%       0         Owens Elementary       0.00%       0                                                                                                                                                                                                                                                                                                                                                                                                                                                                                                                                                                                                                                                                                                                                                                                                                                                                                                                                                                                                                                                                                                                                                                                                                                                                                                                                                                                                                                                                                                                                                                                                                                                                                                                                                                                                                                                                      | Jefferson                 | 0.00%     | 0  |
| McKinley       0.00%       0         MLK       0.00%       0         Mt. Vernon       0.00%       0         Munsey       0.00%       0         Nichols       0.00%       0         Noble       0.00%       0         Owens Elementary       0.00%       0                                                                                                                                                                                                                                                                                                                                                                                                                                                                                                                                                                                                                                                                                                                                                                                                                                                                                                                                                                                                                                                                                                                                                                                                                                                                                                                                                                                                                                                                                                                                                                                                                                                                                                                                                                                                                                                                      | Lincoln Jr. High          | 0.00%     | 0  |
| MLK         0.00%         0           Mt. Vernon         0.00%         0           Munsey         0.00%         0           Nichols         0.00%         0           Noble         0.00%         0           Owens Elementary         0.00%         0                                                                                                                                                                                                                                                                                                                                                                                                                                                                                                                                                                                                                                                                                                                                                                                                                                                                                                                                                                                                                                                                                                                                                                                                                                                                                                                                                                                                                                                                                                                                                                                                                                                                                                                                                                                                                                                                         | Longfellow                | 0.00%     | 0  |
| Mt. Vernon       0.00%       0         Munsey       0.00%       0         Nichols       0.00%       0         Noble       0.00%       0         Owens Elementary       0.00%       0                                                                                                                                                                                                                                                                                                                                                                                                                                                                                                                                                                                                                                                                                                                                                                                                                                                                                                                                                                                                                                                                                                                                                                                                                                                                                                                                                                                                                                                                                                                                                                                                                                                                                                                                                                                                                                                                                                                                           | McKinley                  | 0.00%     | 0  |
| Munsey       0.00%       0         Nichols       0.00%       0         Noble       0.00%       0         Owens Elementary       0.00%       0                                                                                                                                                                                                                                                                                                                                                                                                                                                                                                                                                                                                                                                                                                                                                                                                                                                                                                                                                                                                                                                                                                                                                                                                                                                                                                                                                                                                                                                                                                                                                                                                                                                                                                                                                                                                                                                                                                                                                                                  | MLK                       | 0.00%     | 0  |
| Nichols         0.00%         0           Noble         0.00%         0           Owens Elementary         0.00%         0                                                                                                                                                                                                                                                                                                                                                                                                                                                                                                                                                                                                                                                                                                                                                                                                                                                                                                                                                                                                                                                                                                                                                                                                                                                                                                                                                                                                                                                                                                                                                                                                                                                                                                                                                                                                                                                                                                                                                                                                     | Mt.Vernon                 | 0.00%     | 0  |
| Noble         0.00%         0           Owens Elementary         0.00%         0                                                                                                                                                                                                                                                                                                                                                                                                                                                                                                                                                                                                                                                                                                                                                                                                                                                                                                                                                                                                                                                                                                                                                                                                                                                                                                                                                                                                                                                                                                                                                                                                                                                                                                                                                                                                                                                                                                                                                                                                                                               | Munsey                    | 0.00%     | 0  |
| Owens Elementary 0.00% 0                                                                                                                                                                                                                                                                                                                                                                                                                                                                                                                                                                                                                                                                                                                                                                                                                                                                                                                                                                                                                                                                                                                                                                                                                                                                                                                                                                                                                                                                                                                                                                                                                                                                                                                                                                                                                                                                                                                                                                                                                                                                                                       | Nichols                   | 0.00%     | 0  |
| 2 and the second | Noble                     | 0.00%     | 0  |
| Pauly 0.00% 0                                                                                                                                                                                                                                                                                                                                                                                                                                                                                                                                                                                                                                                                                                                                                                                                                                                                                                                                                                                                                                                                                                                                                                                                                                                                                                                                                                                                                                                                                                                                                                                                                                                                                                                                                                                                                                                                                                                                                                                                                                                                                                                  | Owens Elementary          | 0.00%     | 0  |
|                                                                                                                                                                                                                                                                                                                                                                                                                                                                                                                                                                                                                                                                                                                                                                                                                                                                                                                                                                                                                                                                                                                                                                                                                                                                                                                                                                                                                                                                                                                                                                                                                                                                                                                                                                                                                                                                                                                                                                                                                                                                                                                                | Pauly                     | 0.00%     | 0  |