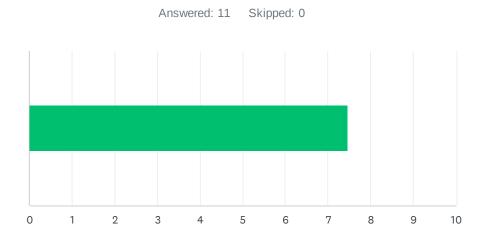

## Q4 Site administration conducts classroom visits in the least disruptive manner and leaves timely feedback (within 48 hours).

| ANSWER CH    | HOICES     | AVERAGE NUMBER | TOTAL NUMBER |    | RESPONSES |    |
|--------------|------------|----------------|--------------|----|-----------|----|
|              |            |                | 7            | 77 |           | 11 |
| Total Respon | idents: 11 |                |              |    |           |    |
|              |            |                |              |    |           |    |
| #            |            |                |              |    | DATE      |    |
| 1            | 9          |                |              |    |           |    |
| 2            | 1          |                |              |    |           |    |
| 3            | 10         |                |              |    |           |    |
| 4            | 8          |                |              |    |           |    |
| 5            | 3          |                |              |    |           |    |
| 6            | 7          |                |              |    |           |    |
| 7            | 10         |                |              |    |           |    |
| 8            | 6          |                |              |    |           |    |
| 9            | 8          |                |              |    |           |    |
| 10           | 5          |                |              |    |           |    |
| 11           | 10         |                |              |    |           |    |