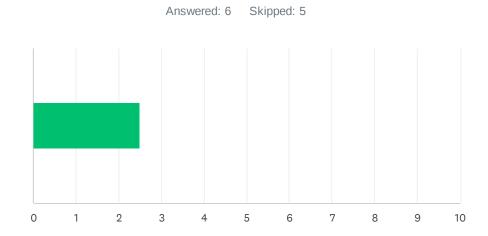

|   |              |    |           |   |
| #           |           |                |   |              |    | DATE      |   |
| 1           | 5         |                |   |              |    |           |   |
| 2           | 1         |                |   |              |    |           |   |
| 3           | 1         |                |   |              |    |           |   |
| 4           | 1         |                |   |              |    |           |   |
| 5           | 5         |                |   |              |    |           |   |
| 6           | 6         |                |   |              |    |           |   |
| 7           | 1         |                |   |              |    |           |   |

### Q22 Staff (teachers and/or coaches) have bus (arrival/dismissal) duty.



| ANSWER (    | CHOICES    | AVERAGE NUMBER |   | TOTAL NUMBER |    | RESPONSES |   |
|-------------|------------|----------------|---|--------------|----|-----------|---|
|             |            |                | 3 |              | 15 |           | 6 |
| Total Respo | ondents: 6 |                |   |              |    |           |   |
|             |            |                |   |              |    |           |   |
| #           |            |                |   |              |    | DATE      |   |
| 1           | 1          |                |   |              |    |           |   |
| 2           | 1          |                |   |              |    |           |   |
| 3           | 1          |                |   |              |    |           |   |
| 4           | 5