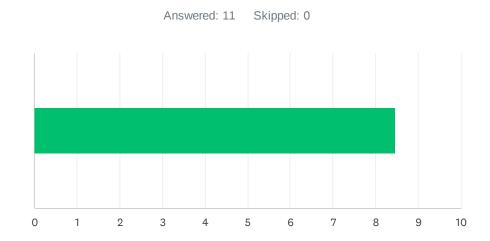

### Q7 Administration maintains open communication with staff, parents, and students.

| ANSWER O    | CHOICES     | AVERAGE NUMBER | TOTAL NUMBER |    | RESPONSES |    |
|-------------|-------------|----------------|--------------|----|-----------|----|
|             |             |                | 9            | 95 |           | 11 |
| Total Respo | ondents: 11 |                |              |    |           |    |
|             |             |                |              |    |           |    |
| #           |             |                |              |    | DATE      |    |
| 1           | 10          |                |              |    |           |    |
| 2           | 1           |                |              |    |           |    |
| 3           | 10          |                |              |    |           |    |
| 4           | 10          |                |              |    |           |    |
| 5           | 10          |                |              |    |           |    |
| 6           | 9           |                |              |    |           |    |
| 7           | 10          |                |              |    |           |    |
| 8           | 9           |                |              |    |           |    |
| 9           | 10          |                |              |    |           |    |
| 10          | 6           |                |              |    |           |    |
| 11          | 10          |                |              |    |           |    |