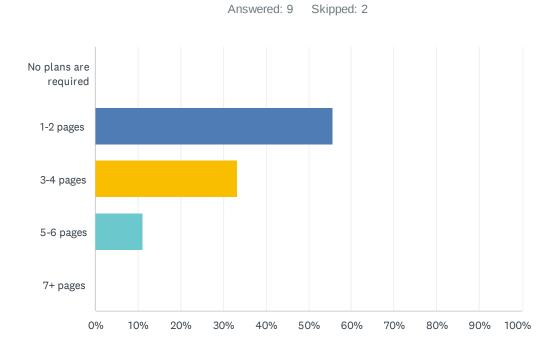

|    |
| 4          | 5           |                |   |              |    |           |    |
| 5          | 5           |                |   |              |    |           |    |
| 6          | 1           |                |   |              |    |           |    |
| 7          | 10          |                |   |              |    |           |    |
| 8          | 5           |                |   |              |    |           |    |
| 9          | 9           |                |   |              |    |           |    |
| 10         | 6           |                |   |              |    |           |    |
| 11         | 10          |                |   |              |    |           |    |

## Q20 Teachers are required to submit complete, but not excessively lengthy lesson plans.



| ANSWER CHOICES        | RESPONSES |   |
|-----------------------|-----------|---|
| No plans are required | 0.00%     | 0 |
| 1-2 pages             | 55.56%    | 5 |
| 3-4 pages             | 33.33%    | 3 |
| 5-6 pages             | 11.11%    | 1 |
| 7+ pages              | 0.00%     | 0 |
| TOTAL                 |           | 9 |

| # | COMMENT                                                                    | DATE |
|---|----------------------------------------------------------------------------|------|
| 1 | Plans are asked for but not required.                                      |      |
| 2 | There isn't a page number requirement. As long as all areas are covered.   |      |
| 3 | We put our team's plans online and the admin respects our professionalism. |      |

### Q21 St