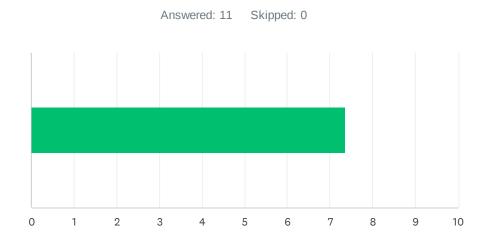

### Q2 Site administration is sensitive to the needs of students, staff, and the community.

| ANSWER CH    | HOICES     | AVERAGE NUMBER | TOTAL NUMBER |    | RESPONSES |    |
|--------------|------------|----------------|--------------|----|-----------|----|
|              |            |                | 8            | 87 |           | 11 |
| Total Respon | ndents: 11 |                |              |    |           |    |
|              |            |                |              |    |           |    |
| #            |            |                |              |    | DATE      |    |
| 1            | 10         |                |              |    |           |    |
| 2            | 1          |                |              |    |           |    |
| 3            | 9          |                |              |    |           |    |
| 4            | 10         |                |              |    |           |    |
| 5            | 8          |                |              |    |           |    |
| 6            | 8          |                |              |    |           |    |
| 7            | 10         |                |              |    |           |    |
| 8            | 7          |                |              |    |           |    |
| 9            | 9          |                |              |    |           |    |
| 10           | 5          |                |              |    |           |    |
| 11           | 10         |                |              |    |           |    |