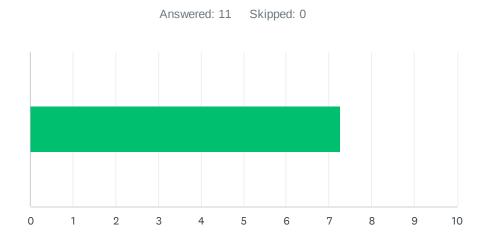

### Q2 Site administration is sensitive to the needs of students, staff, and the community.

| ANSWER CH    | HOICES     | AVERAGE NUMBER | TOTAL NUMBER |    | RESPONSES |    |
|--------------|------------|----------------|--------------|----|-----------|----|
|              |            |                | 8            | 87 |           | 11 |
| Total Respon | ndents: 11 |                |              |    |           |    |
|              |            |                |              |    |           |    |
| #            |            |                |              |    | DATE      |    |
| 1            | 10         |                |              |    |           |    |
| 2            | 1          |                |              |    |           |    |
| 3            | 9          |                |              |    |           |    |
| 4            | 10         |                |              |    |           |    |
| 5            | 8          |                |              |    |           |    |
| 6            | 8          |                |              |    |           |    |
| 7            | 10         |                |              |    |           |    |
| 8            | 7          |                |              |    |           |    |
| 9            | 9          |                |              |    |           |    |
| 10           | 5          |                |              |    |           |    |
| 11           | 10         |                |              |    |           |    |