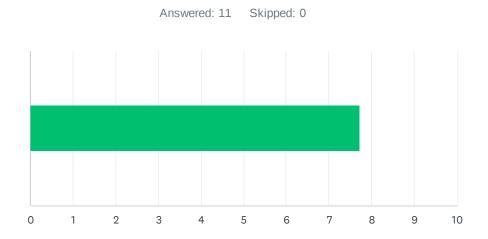

### Q2 Site administration is sensitive to the needs of students, staff, and the community.

| ANSWER CH    | HOICES     | AVERAGE NUMBER | TOTAL NUMBER |    | RESPONSES |    |
|--------------|------------|----------------|--------------|----|-----------|----|
|              |            |                | 8            | 87 |           | 11 |
| Total Respon | ndents: 11 |                |              |    |           |    |
|              |            |                |              |    |           |    |
| #            |            |                |              |    | DATE      |    |
| 1            | 10         |                |              |    |           |    |
| 2            | 1          |                |              |    |           |    |
| 3            | 9          |                |              |    |           |    |
| 4            | 10         |                |              |    |           |    |
| 5            | 8          |                |              |    |           |    |
| 6            | 8          |                |              |    |           |    |
| 7            | 10         |                |              |    |           |    |
| 8            | 7          |                |              |    |           |    |
| 9            | 9          |                |              |    |           |    |
| 10           | 5          |                |              |    |           |    |
| 11           | 10         |                |              |    |           |    |