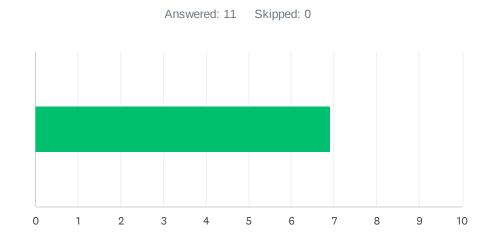

## Q4 Site administration conducts classroom visits in the least disruptive manner and leaves timely feedback (within 48 hours).

| ANSWER CH    | HOICES     | AVERAGE NUMBER | TOTAL NUMBER |    | RESPONSES |    |
|--------------|------------|----------------|--------------|----|-----------|----|
|              |            |                | 7            | 77 |           | 11 |
| Total Respon | idents: 11 |                |              |    |           |    |
|              |            |                |              |    |           |    |
| #            |            |                |              |    | DATE      |    |
| 1            | 9          |                |              |    |           |    |
| 2            | 1          |                |              |    |           |    |
| 3            | 10         |                |              |    |           |    |
| 4            | 8          |                |              |    |           |    |
| 5            | 3          |                |              |    |           |    |
| 6            | 7          |                |              |    |           |    |
| 7            | 10         |                |              |    |           |    |
| 8            | 6          |                |              |    |           |    |
| 9            | 8          |                |              |    |           |    |
| 10           | 5          |                |              |    |           |    |
| 11           | 10         |                |              |    |           |    |