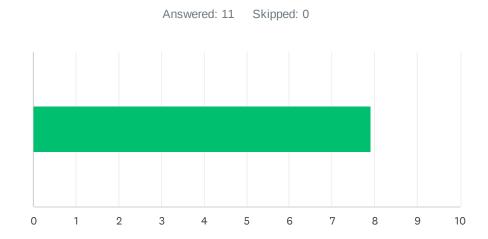

## Q6 Administration utilizes staff according to their job description (ie. Coaches, APL's, Specialists & Staff).

| ANSWER C     | HOICES     | AVERAGE NUMBER |   | TOTAL NUMBER |    | RESPONSES |    |
|--------------|------------|----------------|---|--------------|----|-----------|----|
|              |            |                | 8 |              | 87 |           | 11 |
| Total Respor | ndents: 11 |                |   |              |    |           |    |
|              |            |                |   |              |    |           |    |
| #            |            |                |   |              |    | DATE      |    |
| 1            | 10         |                |   |              |    |           |    |
| 2            | 1          |                |   |              |    |           |    |
| 3            | 10         |                |   |              |    |           |    |
| 4            | 8          |                |   |              |    |           |    |
| 5            | 8          |                |   |              |    |           |    |
| 6            | 8          |                |   |              |    |           |    |
| 7            | 10         |                |   |              |    |           |    |
| 8            | 7          |                |   |              |    |           |    |
| 9            | 10         |                |   |              |    |           |    |
| 10           | 5          |                |   |              |    |           |    |
| 11           | 10         |                |   |              |    |           |    |