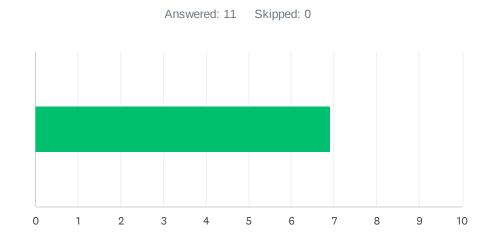

### Q3 Site administration treats staff with respect; you feel like a valued member of a team.

| ANSWER (    | CHOICES     | AVERAGE NUMBER |   | TOTAL NUMBER |    | RESPONSES |    |
|-------------|-------------|----------------|---|--------------|----|-----------|----|
|             |             |                | 8 |              | 90 |           | 11 |
| Total Respo | ondents: 11 |                |   |              |    |           |    |
|             |             |                |   |              |    |           |    |
| #           |             |                |   |              |    | DATE      |    |
| 1           | 10          |                |   |              |    |           |    |
| 2           | 1           |                |   |              |    |           |    |
| 3           | 10          |                |   |              |    |           |    |
| 4           | 10          |                |   |              |    |           |    |
| 5           | 8           |                |   |              |    |           |    |
| 6           | 10          |                |   |              |    |           |    |
| 7           | 10          |                |   |              |    |           |    |
| 8           | 7           |                |   |              |    |           |    |
| 9           | 10          |                |   |              |    |           |    |
| 10          | 4           |                |   |              |    |           |    |
| 11          | 10          |                |   |              |    |           |    |