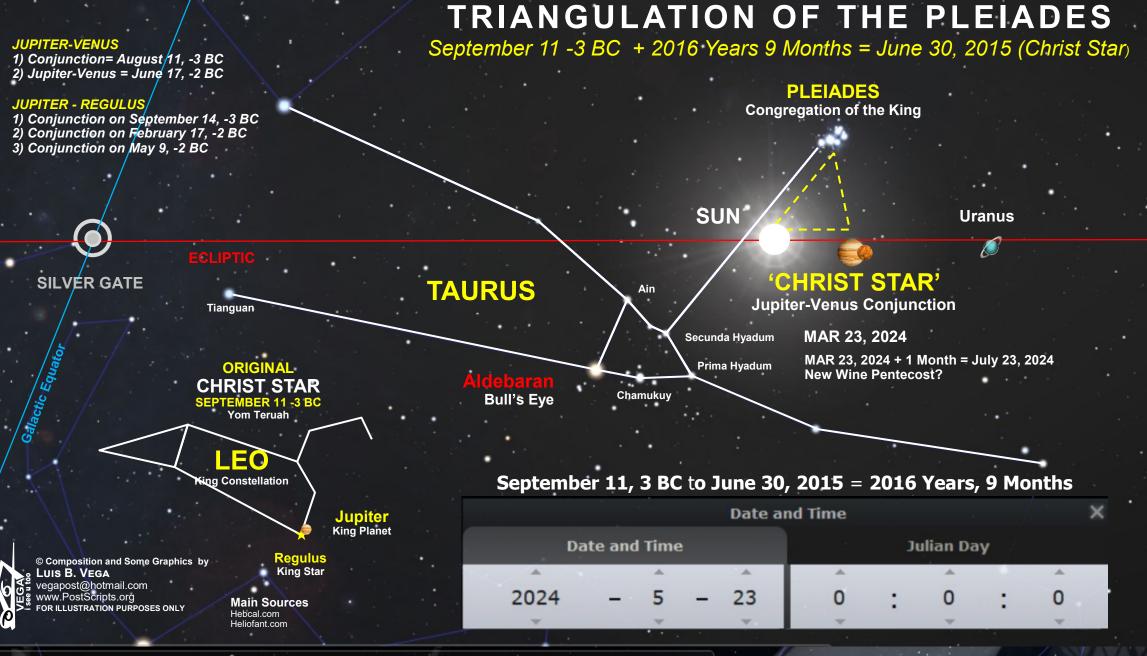

## CHRIST STAR CONJUNCTION 2024

The purpose of this illustration is to depict the Christ Star Iteration for 2024. The Place and Time will be in the Constellation of Taurus on May 23, 2024. The 'Christ Star' is Understood to be the Planetary Conjunction of Jupiter with Venus. Jupiter is considered the King Planet. Venus is considered to be a Direct Inference to Jesus, per the Book of Revelation. The Original Christ Star occurred in the Constellation of Leo on August 11, -3 BC. It was 1 of 2 Christ Stars that Book-Ended the subsequent Triple Jupiter-Regulus Conjunction. Exactly 1 Month, on September 11, -3 BC, one surmises that it was the Day Jesus was Born. Thus, could this 2024 Christ Star be signaling a 1 Month Countdown to a 'Birthing'? If s, that Date would correspond to July 23, 2024 (723). This Date happens to be the Timing one is looking for a Rapture High Watch Timing.

Note the Triangulation of the Christ Star with the Sun and the Pleiades. The Pleiades speaks of the 7-Fold Church Age and perhaps that is what the Christ Star is Singling, a 'Rescue' from the coming Judgment of the Fierce Judge, typified by the Constellation of Taurus.