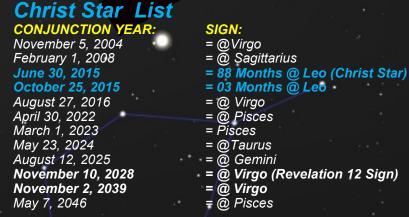

## **PLEIADES STAR CLUSTER** Arietids 7 Daughters of Atlas Asterope **Taygete** Maia Celaene ALCYONE Electra Pleione Merope

To July 23, 2024 July New Wine Pentecost (723)

May 23, 2024 Christ Star

= 61 Davs = 2 Months