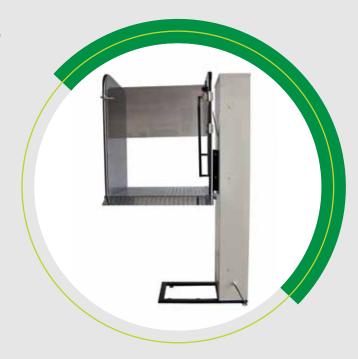

## VPL-SH2 / VPL-SH3 Features & specifications

- Lightweight personal vertical lift (for use with rollators, canes, & walkers) or (with seat )
- 400lbs lift capacity
- Unit weight under 230 LBS
- Maximum lifting height to 51 inches (1320MM)
- Platform size STD 34"X33" (865mm X840mm)
- Wireless remote control
- Power 24 DC
- Front/ backyard or garage placement
- Indoor/ Outdoor residential use Simple installation