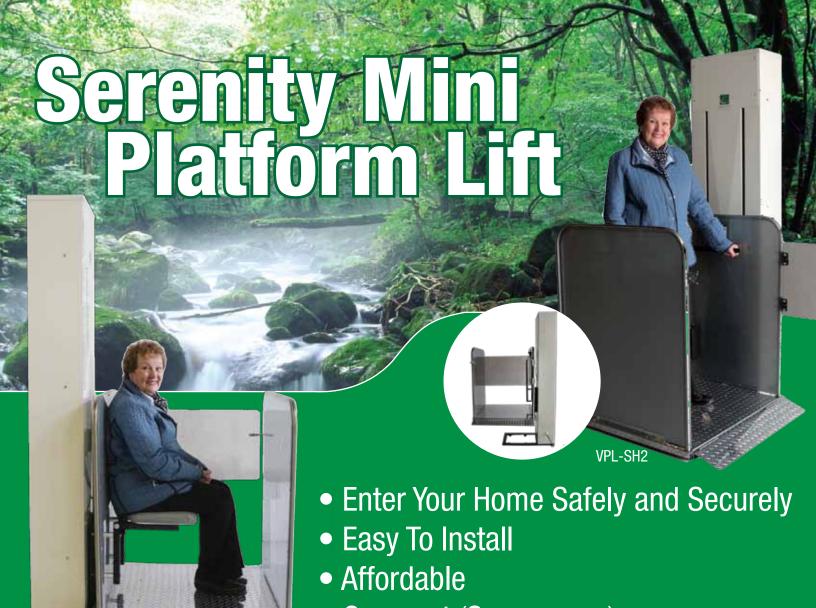

## Vertical Platform Lift VPL-SH2 / VPL-SH3

- Designed and manufactured in Canada
- Fully functional in extreme outdoor conditions (Operational up to –25 degrees Celsius)
- Product meets or surpasses CSA, B613-00, ASME A18.1 & ADA requirements
- Fully certified by qualified mechanical and electrical engineers
- Fully tested with comprehensive documented results
- Concept design based on seven years in-field experience and twenty-five years industry experience
- Frame welded by fully licensed welding professional
- Electrical assembly constructed by a technician with twenty years experience
- SERENITY HCP INC offers the only lift that can be designed and customized upon customer request

## VPL-SH2 / VPL-SH3 Features & specifications

- Lightweight personal vertical lift (for use with rollators, canes, & walkers) or (with seat )
- 400lbs lift capacity
- Unit weight under 230 LBS
- Maximum lifting height to 51 inches (1320MM)
- Platform size STD 34"X33" (865mm X840mm)
- Wireless remote control
- Power 24 DC
- Front/ backyard or garage placement
- Indoor/ Outdoor residential use Simple installation