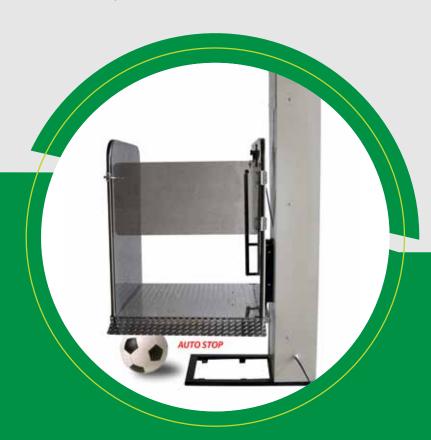

## VPL-SH2 / VPL-SH3 Features & specifications

- Lightweight personal vertical lift (for use with rollators, canes, & walkers) or (with seat )
- 400lbs lift capacity
- Unit weight under 230 LBS
- Maximum lifting height to 51 inches (1320MM)
- Platform size STD 34"X33" (865mm X840mm)
- Wireless remote control
- Power 24 DC
- Front/ backyard or garage placement
- Indoor/ Outdoor residential use Simple installation