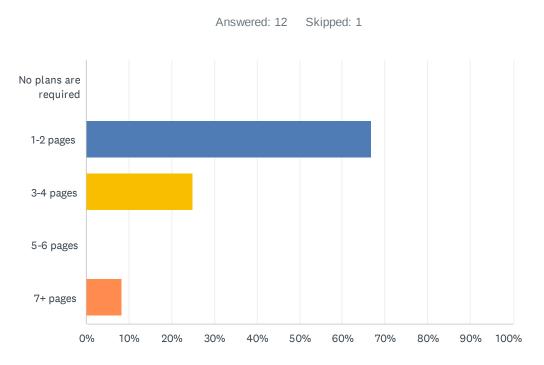

# Q20 Teachers are required to submit complete, but not excessively lengthy lesson plans.

| ANSWER CHOICES |            | RESPONSES |      |    |
|----------------|------------|-----------|------|----|
| No plans ar    | e required | 0.00%     |      | 0  |
| 1-2 pages      |            | 66.67%    |      | 8  |
| 3-4 pages      |            | 25.00%    |      | 3  |
| 5-6 pages      |            | 0.00%     |      | 0  |
| 7+ pages       |            | 8.33%     |      | 1  |
| TOTAL          |            |           |      | 12 |
|                |            |           |      |    |
| #              | COMMENT    |           | DATE |    |
| 1              | NI/A       |           |      |    |