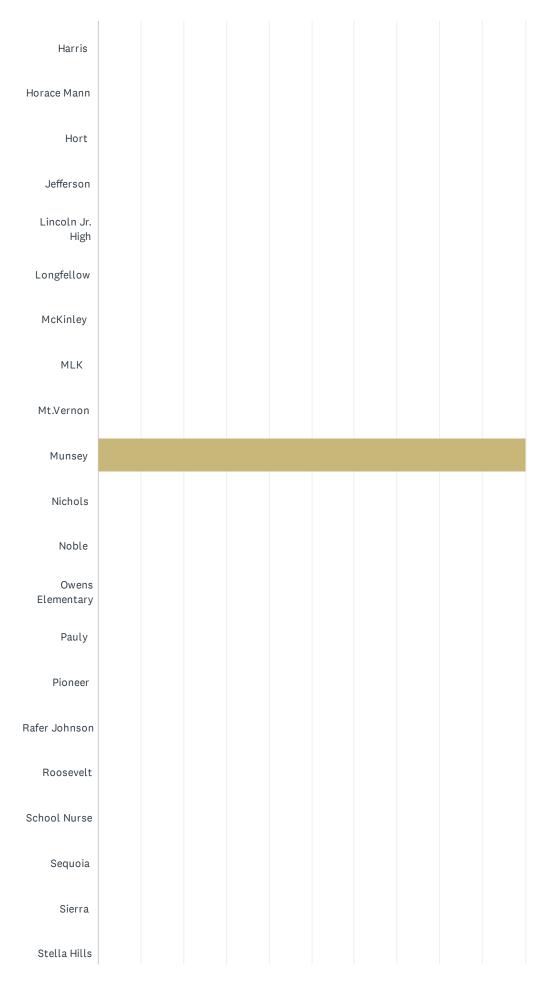

# Q1 School Site (If you work at multiple sites choose your home site OR complete a survey for each site at which you spend significant time.)

Answered: 13 Skipped: 0

|                                 |  | Answen | 50. 15 | Skippe | .u. 0 |  |  |
|---------------------------------|--|--------|--------|--------|-------|--|--|
|                                 |  |        |        |        |       |  |  |
| Casa Loma                       |  |        |        |        |       |  |  |
| Cato                            |  |        |        |        |       |  |  |
| Chavez                          |  |        |        |        |       |  |  |
| Chipman                         |  |        |        |        |       |  |  |
| College Hts                     |  |        |        |        |       |  |  |
| Compton                         |  |        |        |        |       |  |  |
| Curran                          |  |        |        |        |       |  |  |
| Downtown                        |  |        |        |        |       |  |  |
| Ed<br>Center/District<br>Office |  |        |        |        |       |  |  |
| Eissler                         |  |        |        |        |       |  |  |
| Emerson                         |  |        |        |        |       |  |  |
| Evergreen                       |  |        |        |        |       |  |  |
| Fletcher                        |  |        |        |        |       |  |  |
| Frank West                      |  |        |        |        |       |  |  |
| Franklin                        |  |        |        |        |       |  |  |
| Fremont                         |  |        |        |        |       |  |  |
| Garza                           |  |        |        |        |       |  |  |
| Harding                         |  |        |        |        |       |  |  |

#### 2024-2025 BETA Administration/Site Climate Survey

| ANSWER CHOICES            | RESPONSES |    |
|---------------------------|-----------|----|
| Casa Loma                 | 0.00%     | 0  |
| Cato                      | 0.00%     | 0  |
| Chavez                    | 0.00%     | 0  |
| Chipman                   | 0.00%     | 0  |
| College Hts               | 0.00%     | 0  |
| Compton                   | 0.00%     | 0  |
| Curran                    | 0.00%     | 0  |
| Downtown                  | 0.00%     | 0  |
| Ed Center/District Office | 0.00%     | 0  |
| Eissler                   | 0.00%     | 0  |
| Emerson                   | 0.00%     | 0  |
| Evergreen                 | 0.00%     | 0  |
| Fletcher                  | 0.00%     | 0  |
| Frank West                | 0.00%     | 0  |
| Franklin                  | 0.00%     | 0  |
| Fremont                   | 0.00%     | 0  |
| Garza                     | 0.00%     | 0  |
| Harding                   | 0.00%     | 0  |
| Harris                    | 0.00%     | 0  |
| Horace Mann               | 0.00%     | 0  |
| Hort                      | 0.00%     | 0  |
| Jefferson                 | 0.00%     | 0  |
| Lincoln Jr. High          | 0.00%     | 0  |
| Longfellow                | 0.00%     | 0  |
| McKinley                  | 0.00%     | 0  |
| MLK                       | 0.00%     | 0  |
| Mt. Vernon                | 0.00%     | 0  |
| Munsey                    | 100.00%   | 13 |
| Nichols                   | 0.00%     | 0  |
| Noble                     | 0.00%     | 0  |
| Owens Elementary          | 0.00%     | 0  |
| Pauly                     | 0.00%     | 0  |
|                           |           |    |