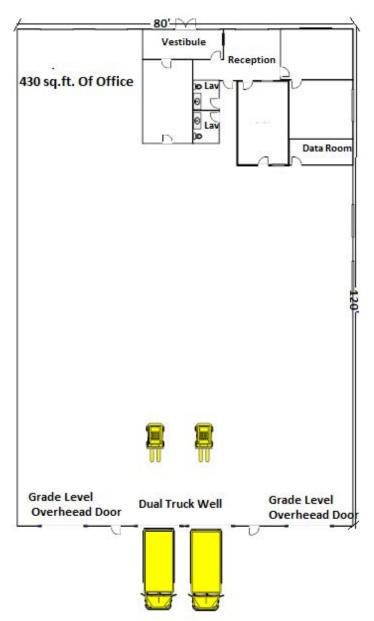

Lease Rate: Lease Type:

Loading: 2 Docks, 2 Doors
Ceiling: 20 - 22 ft.
Office SF: 430 SF
Drive-In Bays: 2 Bays

#### **QR** Code

Scan this image with your mobile device:

| -27197   | Offices:        | 3                   |                        |
|----------|-----------------|---------------------|------------------------|
| SF       | Office SF:      | 430 SF              |                        |
| SF       | Parking Spaces: | 9                   |                        |
| SF       | Loading Docks:  | 2                   |                        |
|          | Loading Doors:  | 2                   |                        |
| 2017     | Drive In Bays:  | 2                   |                        |
| ent      | Ceiling Height: | 22                  |                        |
| ed Gross | Clear Height:   | 20                  |                        |
|          | J               |                     |                        |
| (        | ent             | ent Ceiling Height: | ent Ceiling Height: 22 |

#### **Building Related**

| Tenancy:                   | Multiple Tenants | Property Condition:  | Good  |
|----------------------------|------------------|----------------------|-------|
| Total Number of Buildings: | 2                | Year Built:          | 1997  |
| Number of Stories:         | 1                | Roof Type:           | Flat  |
| Office Space SF:           | 430 SF           | Construction/Siding: | Block |