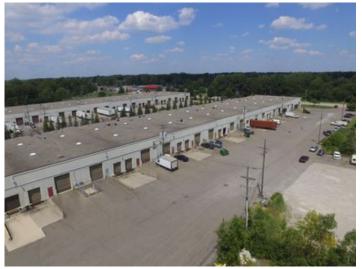

Lease Rate: Lease Type:

Loading: 2 Docks, 2 Doors
Ceiling: 20 - 22 ft.
Office SF: 430 SF
Drive-In Bays: 2 Bays

#### **Overview/Comments**

For Lease By Owner. 9,600sq.ft. of light industrial in Taylor Trade Center 3. Call Rea Construction at 734-946-8730 for a showing. Gross Lease, we pay for building taxes, insurance, landscaping and snow removal. We own 2 million square feet of light industrial buildings to accommodate your growth.

#### **Property Images**

Tayor Trade Center 3 9,600sq.ft

Detroit-Warren-Dearborn

Tayor Trade Center 3 9,600sq.ft

Tayor Trade Center 3 9,600sq.ft

Tayor Trade Center 3 9,600sq.ft. (13)

Taylor Trade Center 3

Tayor Trade Center 3 9,600sq.ft