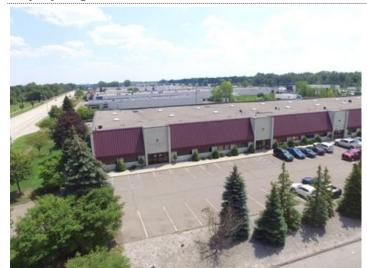

## 9,600 sq.ft. For Lease

## 27195 Northline rd, Taylor, MI 48180

Listing ID: 30150814 Status: Active

Property Type: Industrial For Lease
Industrial Type: Flex Space, Food Processing

Contiguous Space: 9,600 SF Total Available: 9,600 SF

#### **Overview/Comments**

For Lease By Owner. 9,600sq.ft. of light industrial in Taylor Trade Center 3. Call Rea Construction at 734-946-8730 for a showing. Gross Lease, we pay for building taxes, insurance, landscaping and snow removal. We own 2 million square feet of light industrial buildings to accommodate your growth.

#### **Property Images**

Tayor Trade Center 3 9,600sq.ft

Detroit-Warren-Dearborn

Tayor Trade Center 3 9,600sq.ft

Tayor Trade Center 3 9,600sq.ft

Tayor Trade Center 3 9,600sq.ft. (13)

Taylor Trade Center 3

Tayor Trade Center 3 9,600sq.ft