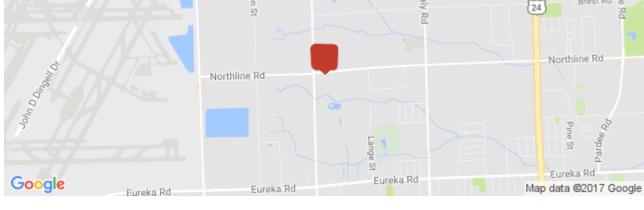

#### **Area & Location**

Property Located Between: Corner of Northline and Inktster. 1 mile from

Detroit Metropolitan Airport.

Highway Access: 194 Airports: D.T.W.

# **Location** Address:

County: Wayne Submarket: Airport District

Goddard Rd
Hamison St

Beech Daily Rd

Pardee Rd

Pardee Rd

MSA: