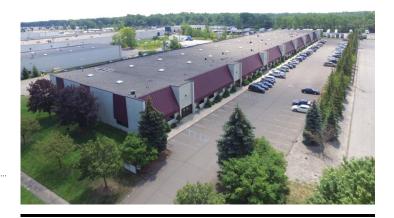

## 9,600 sq.ft. For Lease

## 27195 Northline rd, Taylor, MI 48180

Listing ID: 30150814 Status: Active

Property Type: Industrial For Lease
Industrial Type: Flex Space, Food Processing

Contiguous Space: 9,600 SF Total Available: 9,600 SF

#### **Overview/Comments**

For Lease By Owner. 9,600sq.ft. of light industrial in Taylor Trade Center 3. Call Rea Construction at 734-946-8730 for a showing. Gross Lease, we pay for building taxes, insurance, landscaping and snow removal. We own 2 million square feet of light industrial buildings to accommodate your growth.

#### **Property Images**

Tayor Trade Center 3 9,600sq.ft

Detroit-Warren-Dearborn

Tayor Trade Center 3 9,600sq.ft

Tayor Trade Center 3 9,600sq.ft

Tayor Trade Center 3 9,600sq.ft. (13)

Taylor Trade Center 3

Tayor Trade Center 3 9,600sq.ft