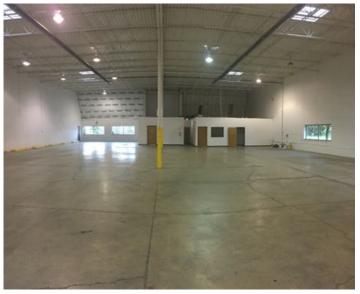

#### **Property Images**

Tayor Trade Center 3 9,600sq.ft

Detroit-Warren-Dearborn

Tayor Trade Center 3 9,600sq.ft

Tayor Trade Center 3 9,600sq.ft

Tayor Trade Center 3 9,600sq.ft. (13)

Taylor Trade Center 3

Tayor Trade Center 3 9,600sq.ft

Tayor Trade Center 3 9,600sq.ft

Tayor Trade Center 3 9,600sq.ft

Tayor Trade Center 3 9,600sq.ft

Tayor Trade Center 3 9,600sq.ft