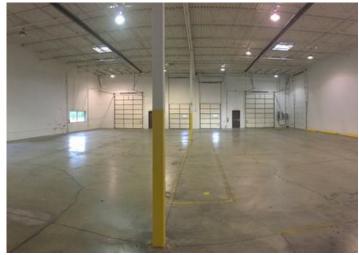

#### **Property Images**

Tayor Trade Center 3 9,600sq.ft

Detroit-Warren-Dearborn

Tayor Trade Center 3 9,600sq.ft

Tayor Trade Center 3 9,600sq.ft

Tayor Trade Center 3 9,600sq.ft. (13)

Taylor Trade Center 3

Tayor Trade Center 3 9,600sq.ft

Tayor Trade Center 3 9,600sq.ft

Tayor Trade Center 3 9,600sq.ft

Tayor Trade Center 3 9,600sq.ft

Tayor Trade Center 3 9,600sq.ft