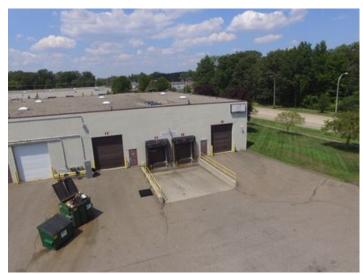

#### **Property Images**

Tayor Trade Center 3 9,600sq.ft

Detroit-Warren-Dearborn

Tayor Trade Center 3 9,600sq.ft

Tayor Trade Center 3 9,600sq.ft

Tayor Trade Center 3 9,600sq.ft. (13)

Taylor Trade Center 3

Tayor Trade Center 3 9,600sq.ft

Tayor Trade Center 3 9,600sq.ft

Tayor Trade Center 3 9,600sq.ft

Tayor Trade Center 3 9,600sq.ft

Tayor Trade Center 3 9,600sq.ft