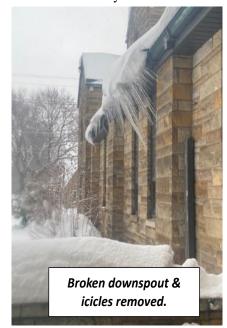

continue to monitor the roof leak and repair a few downspouts taken down by the ice. Tree trimming at the 10<sup>th</sup> rental on the big oak tree will be finished in the spring along with a dogwood tree being planted in the front yard sponsored by the Lee family in memory of Char. We are hoping to get some volunteers to help power wash the green mold off the rental houses in warmer weather. Other minor items include carpet cleaning in the nursery and lounge and replacing the "no parking" signs which were stolen on 10<sup>th</sup> street. We look to finish LED lighting in the nursery and the all-purpose room. House cleaning is needed in Leubin McCray Hall and some old classrooms. This year will be looking at some needed parking lot maintenance, installing a