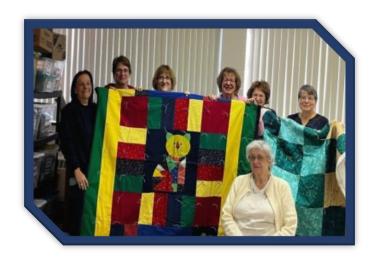

#### **CLOSE ENOUGH" QUILT GROUP 2024**

The Close Enough quilters had a record year in 2024! The group sewed and hand tied 141 quilts in 2024. A blessing of the quilts was held on October 6, 2024 prior to shipping. Of the 141 quilts, nine quilts were sold and two were given as gifts. The remaining 130 were shipped to Lutheran World Relief to be distributed overseas and to those affected by the hurricanes in the south. The proceeds from the quilts which are sold are used for shipping costs and supplies. Each quilt costs \$2.80 a piece to ship overseas, fabric kits cost \$1.80.

New this year, we assembled 11 fabric kits to ship with the quilts. The fabric kits consist of two 3-yard pieces of fabric and two spools of thread.

The "Close Enough" quilt members: Donna Dorler, Cindy Eckman, Mary Hauser, Janice Kreger, Cindy Kersh, Debbie Madurski and Debbie Redditt would like to thank the members of Immanuel for their support and donations toward the quilt and kit quilt ministry.