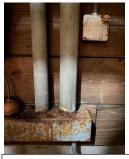

Leak in Boiler room

This past year, major projects and expenditures for property improvement included a roof repair to the sacristy roof which has leaked twice and damaged the sound system. Exterior lighting was repaired over the narthex and choir loft areas with updated LED lights and new lights added over the sacristy windows. During the May annual insurance inspection, a leak was found in the pipes in the back of the boiler room. After a couple of attempts at self-repair it was later fixed by Winston. In the fall, tree trimming and brush removal was completed with trees hanging over the parking lot.