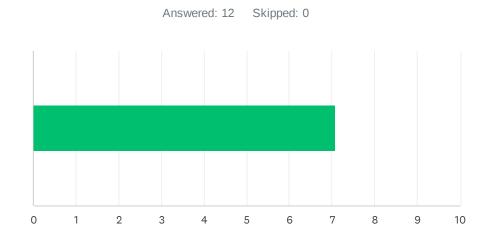

## Q4 Site administration conducts classroom visits in the least disruptive manner and leaves timely feedback (within 48 hours).

| ANSWER CHOICES        | AVERAGE NUMBER | TOTAL NUMBER |    | RESPONSES |    |
|-----------------------|----------------|--------------|----|-----------|----|
|                       |                | 7            | 83 |           | 12 |
| Total Respondents: 12 |                |              |    |           |    |
|                       |                |              |    |           |    |
| #                     |                |              |    | DATE      |    |
| 1 1                   |                |              |    |           |    |
| 2 1                   |                |              |    |           |    |
| 3 10                  |                |              |    |           |    |
| 4 8                   |                |              |    |           |    |
| 5 5                   |                |              |    |           |    |
| 6 5                   |                |              |    |           |    |
| 7 4                   |                |              |    |           |    |
| 8 10                  |                |              |    |           |    |
| 9 10                  |                |              |    |           |    |
| 10 10                 |                |              |    |           |    |
| 11 9                  |                |              |    |           |    |
| 12 10                 |                |              |    |           |    |