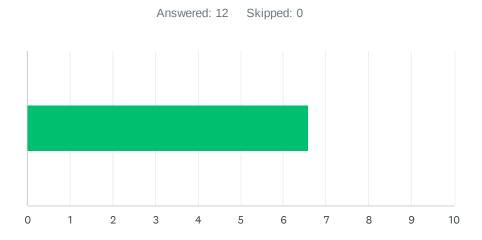

### Q2 Site administration is sensitive to the needs of students, staff, and the community.

| ANSWER C    | CHOICES    | AVERAGE NUMBER | TOTAL NUMBER |    | RESPONSES |    |
|-------------|------------|----------------|--------------|----|-----------|----|
|             |            |                | 7            | 81 |           | 12 |
| Total Respo | ndents: 12 |                |              |    |           |    |
|             |            |                |              |    |           |    |
| #           |            |                |              |    | DATE      |    |
| 1           | 3          |                |              |    |           |    |
| 2           | 1          |                |              |    |           |    |
| 3           | 10         |                |              |    |           |    |
| 4           | 6          |                |              |    |           |    |
| 5           | 5          |                |              |    |           |    |
| 6           | 7          |                |              |    |           |    |
| 7           | 4          |                |              |    |           |    |
| 8           | 8          |                |              |    |           |    |
| 9           | 10         |                |              |    |           |    |
| 10          | 7          |                |              |    |           |    |
| 11          | 10         |                |              |    |           |    |
| 12          | 10         |                |              |    |           |    |