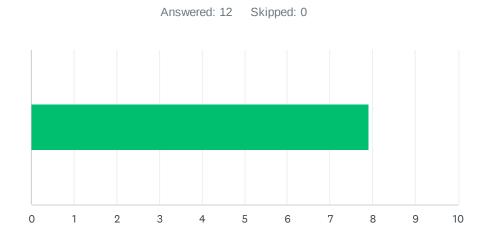

### Q3 Site administration treats staff with respect; you feel like a valued member of a team.

| ANSWER C    | CHOICES    | AVERAGE NUMBER | TOTAL NUMBER |    | RESPONSES |    |
|-------------|------------|----------------|--------------|----|-----------|----|
|             |            |                | 7            | 87 |           | 12 |
| Total Respo | ndents: 12 |                |              |    |           |    |
|             |            |                |              |    |           |    |
| #           |            |                |              |    | DATE      |    |
| 1           | 2          |                |              |    |           |    |
| 2           | 1          |                |              |    |           |    |
| 3           | 10         |                |              |    |           |    |
| 4           | 9          |                |              |    |           |    |
| 5           | 5          |                |              |    |           |    |
| 6           | 8          |                |              |    |           |    |
| 7           | 2          |                |              |    |           |    |
| 8           | 10         |                |              |    |           |    |
| 9           | 10         |                |              |    |           |    |
| 10          | 10         |                |              |    |           |    |
| 11          | 10         |                |              |    |           |    |
| 12          | 10         |                |              |    |           |    |