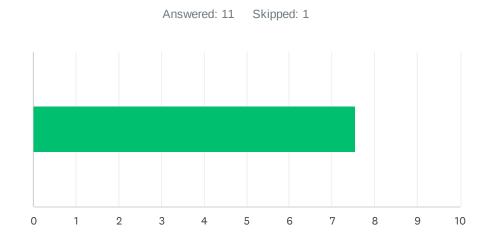

### Q5 Site administration follows the contract and respects personal rights.

| ANSWER C    | CHOICES    | AVERAGE NUMBER |   | TOTAL NUMBER |    | RESPONSES |    |
|-------------|------------|----------------|---|--------------|----|-----------|----|
|             |            |                | 8 |              | 85 |           | 11 |
| Total Respo | ndents: 11 |                |   |              |    |           |    |
|             |            |                |   |              |    |           |    |
| #           |            |                |   |              |    | DATE      |    |
| 1           | 4          |                |   |              |    |           |    |
| 2           | 1          |                |   |              |    |           |    |
| 3           | 10         |                |   |              |    |           |    |
| 4           | 9          |                |   |              |    |           |    |
| 5           | 7          |                |   |              |    |           |    |
| 6           | 5          |                |   |              |    |           |    |
| 7           | 10         |                |   |              |    |           |    |
| 8           | 10         |                |   |              |    |           |    |
| 9           | 9          |                |   |              |    |           |    |
| 10          | 10         |                |   |              |    |           |    |
| 11          | 10         |                |   |              |    |           |    |