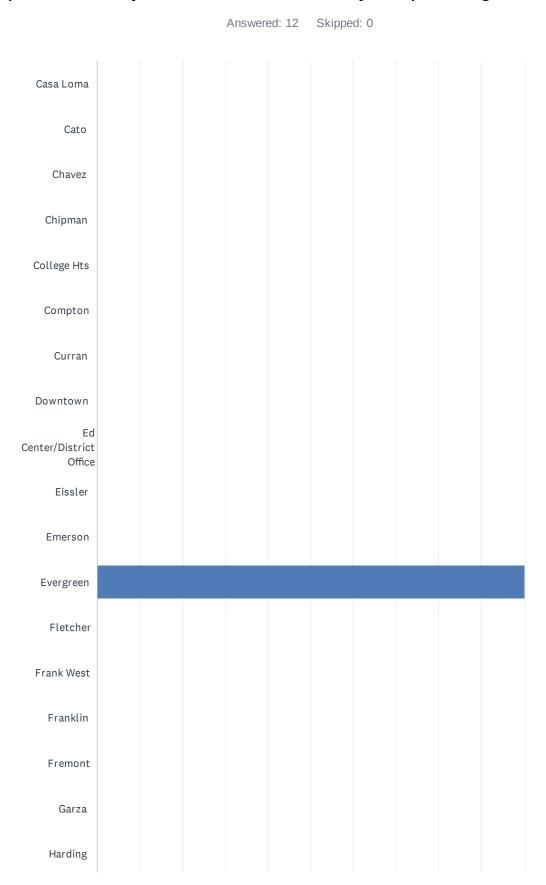

| Casa Loma         0.00%         0.00           Clato         0.00%         0.00           Clawez         0.00%         0.00           Clipman         0.00%         0.00           College His         0.00%         0.00           Compton         0.00%         0.00           Charrin         0.00%         0.00           Downtown         0.00%         0.00           El Seler         0.00%         0.00           El Seler         0.00%         0.00           Evergreen         0.00%         0.00           Fresher         0.00%         0.00           Frenklin         0.00%         0.00           Frenklin         0.00%         0.00           Frenklin         0.00%         0.00           Frenklin         0.00%         0.00           Bradza         0.00%         0.00                                                                                                                                                                                                                                                                                                                                                                                                                                                                                                                                                                                                                                                                                                                                                                                                                                                                                                                                                                                                                                                          | ANSWER CHOICES            | RESPONSES |    |
|--------------------------------------------------------------------------------------------------------------------------------------------------------------------------------------------------------------------------------------------------------------------------------------------------------------------------------------------------------------------------------------------------------------------------------------------------------------------------------------------------------------------------------------------------------------------------------------------------------------------------------------------------------------------------------------------------------------------------------------------------------------------------------------------------------------------------------------------------------------------------------------------------------------------------------------------------------------------------------------------------------------------------------------------------------------------------------------------------------------------------------------------------------------------------------------------------------------------------------------------------------------------------------------------------------------------------------------------------------------------------------------------------------------------------------------------------------------------------------------------------------------------------------------------------------------------------------------------------------------------------------------------------------------------------------------------------------------------------------------------------------------------------------------------------------------------------------------------------------------------------------------------------------------------------------------------------------------------------------------------------------------------------------------------------------------------------------------------------------------------------------|---------------------------|-----------|----|
| Chavez         0.00%         0           Chipman         0.00%         0           Cumpton         0.00%         0           Curran         0.00%         0           Downtown         0.00%         0           Ed Center/District Office         0.00%         0           Eissler         0.00%         0           Ewerson         0.00%         0           Evergreen         100.00%         0           Frank West         0.00%         0           Franklin         0.00%         0           Fremont         0.00%         0           Garza         0.00%         0           Harding         0.00%         0           Harding         0.00%         0           Horace Mann         0.00%         0           Horace Mann         0.00%         0           Licon Jr. High         0.00%         0           Licon Jr. High         0.00%         0           McKinley         0.00%         0           MLVernon         0.00%         0           MLVernon         0.00%         0           Notle         0.00%         0 <td< td=""><td>Casa Loma</td><td>0.00%</td><td>0</td></td<>                                                                                                                                                                                                                                                                                                                                                                                                                                                                                                                                                                                                                                                                                                                                                                                                                                                                                                                                                                                                                          | Casa Loma                 | 0.00%     | 0  |
| Chipman         0.0%         0           College Hts         0.0%         0           Compton         0.00%         0           Curran         0.00%         0           Downtown         0.00%         0           Ed Center/District Office         0.00%         0           Eissler         0.00%         0           Ewerson         0.00%         0           Evergreen         100.00%         0           Franklin         0.00%         0           Franklin         0.00%         0           Garza         0.00%         0           Harding         0.00%         0           Horace Mann         0.00%         0           Horace Mann         0.00%         0           Lincoln Jr. High         0.00%         0           Longfellow         0.00%         0           Mt.K         0.00%         0           Mt.Vernon         0.00%         0           Musey         0.00%         0           Notlos         0.00%         0           Notlos         0.00%         0           Musey         0.00%         0           Notlos </td <td>Cato</td> <td>0.00%</td> <td>0</td>                                                                                                                                                                                                                                                                                                                                                                                                                                                                                                                                                                                                                                                                                                                                                                                                                                                                                                                                                                                                                                 | Cato                      | 0.00%     | 0  |
| College Hts         0.00%         0           Compton         0.00%         0           Curran         0.00%         0           Downtown         0.00%         0           Ed Center/District Office         0.00%         0           Eissler         0.00%         0           Ewergnen         100.00%         12           Fielcher         0.00%         0           Frank West         0.00%         0           Fremont         0.00%         0           Garza         0.00%         0           Herding         0.00%         0           Horace Mann         0.00%         0           Horace Mann         0.00%         0           Lincoln Jr. High         0.00%         0           Lucoln Jr. High         0.00%         0           McKinley         0.00%         0           McKinley         0.00%         0           MLX         0.00%         0           Mussey         0.00%         0           Noble         0.00%         0           Noble         0.00%         0                                                                                                                                                                                                                                                                                                                                                                                                                                                                                                                                                                                                                                                                                                                                                                                                                                                                                                                                                                                                                                                                                                                                | Chavez                    | 0.00%     | 0  |
| Compton         0.00%         0           Curran         0.00%         0           Downtown         0.00%         0           Ed Center/District Office         0.00%         0           Eissler         0.00%         0           Emerson         0.00%         0           Evergreen         100.00%         1           Frank West         0.00%         0           Frank West         0.00%         0           Fremont         0.00%         0           Garza         0.00%         0           Harris         0.00%         0           Horace Mann         0.00%         0           Horace Mann         0.00%         0           Uccol Jr. High         0.00%         0           Lincoln Jr. High         0.00%         0           McKinley         0.00%         0           McKrinley         0.00%         0           MLX         0.00%         0           MLX-remon         0.00%         0           Musey         0.00%         0           Musey         0.00%         0           Musey         0.00%         0           M                                                                                                                                                                                                                                                                                                                                                                                                                                                                                                                                                                                                                                                                                                                                                                                                                                                                                                                                                                                                                                                                            | Chipman                   | 0.00%     | 0  |
| Curran         0.00%         0           Downtown         0.00%         0           Ed Center/District Office         0.00%         0           Eissler         0.00%         0           Emerson         100.00%         12           Evergreen         100.00%         0           Frank West         0.00%         0           Frank West         0.00%         0           Fremont         0.00%         0           Garza         0.00%         0           Harding         0.00%         0           Horace Mann         0.00%         0           Horace Mann         0.00%         0           Hor Gellow         0.00%         0           McKinley         0.00%         0           McKinley         0.00%         0           MLK         0.00%         0           MLVernon         0.00%         0           Mussey         0.00%         0           Noble         0.00%         0           Owner Elementary         0.00%         0                                                                                                                                                                                                                                                                                                                                                                                                                                                                                                                                                                                                                                                                                                                                                                                                                                                                                                                                                                                                                                                                                                                                                                           | College Hts               | 0.00%     | 0  |
| Downtown         0.00%         0           Ed Center/District Office         0.00%         0           Eissler         0.00%         0           Emerson         100.00%         12           Evergreen         100.00%         0           Frank West         0.00%         0           Franklin         0.00%         0           Fremont         0.00%         0           Garza         0.00%         0           Harding         0.00%         0           Horace Mann         0.00%         0           Horace Mann         0.00%         0           Lincoln Jr. High         0.00%         0           Lincoln Jr. High         0.00%         0           McKinley         0.00%         0           McKinley         0.00%         0           Mt.Vemon         0.00%         0           Munsey         0.00%         0           Nichols         0.00%         0           Noble         0.00%         0           0.00%         0         0                                                                                                                                                                                                                                                                                                                                                                                                                                                                                                                                                                                                                                                                                                                                                                                                                                                                                                                                                                                                                                                                                                                                                                        | Compton                   | 0.00%     | 0  |
| Ed Center/District Office 0.00% 0.00% 0.00% 0.00% 0.00% 0.00% 0.00% 0.00% 0.00% 0.00% 0.00% 0.00% 0.00% 0.00% 0.00% 0.00% 0.00% 0.00% 0.00% 0.00% 0.00% 0.00% 0.00% 0.00% 0.00% 0.00% 0.00% 0.00% 0.00% 0.00% 0.00% 0.00% 0.00% 0.00% 0.00% 0.00% 0.00% 0.00% 0.00% 0.00% 0.00% 0.00% 0.00% 0.00% 0.00% 0.00% 0.00% 0.00% 0.00% 0.00% 0.00% 0.00% 0.00% 0.00% 0.00% 0.00% 0.00% 0.00% 0.00% 0.00% 0.00% 0.00% 0.00% 0.00% 0.00% 0.00% 0.00% 0.00% 0.00% 0.00% 0.00% 0.00% 0.00% 0.00% 0.00% 0.00% 0.00% 0.00% 0.00% 0.00% 0.00% 0.00% 0.00% 0.00% 0.00% 0.00% 0.00% 0.00% 0.00% 0.00% 0.00% 0.00% 0.00% 0.00% 0.00% 0.00% 0.00% 0.00% 0.00% 0.00% 0.00% 0.00% 0.00% 0.00% 0.00% 0.00% 0.00% 0.00% 0.00% 0.00% 0.00% 0.00% 0.00% 0.00% 0.00% 0.00% 0.00% 0.00% 0.00% 0.00% 0.00% 0.00% 0.00% 0.00% 0.00% 0.00% 0.00% 0.00% 0.00% 0.00% 0.00% 0.00% 0.00% 0.00% 0.00% 0.00% 0.00% 0.00% 0.00% 0.00% 0.00% 0.00% 0.00% 0.00% 0.00% 0.00% 0.00% 0.00% 0.00% 0.00% 0.00% 0.00% 0.00% 0.00% 0.00% 0.00% 0.00% 0.00% 0.00% 0.00% 0.00% 0.00% 0.00% 0.00% 0.00% 0.00% 0.00% 0.00% 0.00% 0.00% 0.00% 0.00% 0.00% 0.00% 0.00% 0.00% 0.00% 0.00% 0.00% 0.00% 0.00% 0.00% 0.00% 0.00% 0.00% 0.00% 0.00% 0.00% 0.00% 0.00% 0.00% 0.00% 0.00% 0.00% 0.00% 0.00% 0.00% 0.00% 0.00% 0.00% 0.00% 0.00% 0.00% 0.00% 0.00% 0.00% 0.00% 0.00% 0.00% 0.00% 0.00% 0.00% 0.00% 0.00% 0.00% 0.00% 0.00% 0.00% 0.00% 0.00% 0.00% 0.00% 0.00% 0.00% 0.00% 0.00% 0.00% 0.00% 0.00% 0.00% 0.00% 0.00% 0.00% 0.00% 0.00% 0.00% 0.00% 0.00% 0.00% 0.00% 0.00% 0.00% 0.00% 0.00% 0.00% 0.00% 0.00% 0.00% 0.00% 0.00% 0.00% 0.00% 0.00% 0.00% 0.00% 0.00% 0.00% 0.00% 0.00% 0.00% 0.00% 0.00% 0.00% 0.00% 0.00% 0.00% 0.00% 0.00% 0.00% 0.00% 0.00% 0.00% 0.00% 0.00% 0.00% 0.00% 0.00% 0.00% 0.00% 0.00% 0.00% 0.00% 0.00% 0.00% 0.00% 0.00% 0.00% 0.00% 0.00% 0.00% 0.00% 0.00% 0.00% 0.00% 0.00% 0.00% 0.00% 0.00% 0.00% 0.00% 0.00% 0.00% 0.00% 0.00% 0.00% 0.00% 0.00% 0.00% 0.00% 0.00% 0.00% 0.00% 0.00% 0.00% 0.00% 0.00% 0.00% 0.00% 0.00% 0.00% 0.00% 0.00% 0.00% 0.00% 0.00% 0.00% 0.00% 0.00% 0.00% 0.00% 0.00% 0.00% 0.00% 0.00% 0.00% 0.00% 0.00 | Curran                    | 0.00%     | 0  |
| Eissler         0.00%         0           Emerson         0.00%         12           Evergreen         100.00%         12           Fletcher         0.00%         0           Frank West         0.00%         0           Franklin         0.00%         0           Fremont         0.00%         0           Garza         0.00%         0           Harding         0.00%         0           Horace Mann         0.00%         0           Horace Mann         0.00%         0           Lincoln Jr. High         0.00%         0           Lincoln Jr. High         0.00%         0           Lincoln Jr. High         0.00%         0           McKinley         0.00%         0           Mt.Vernon         0.00%         0           Mt.Vernon         0.00%         0           Munsey         0.00%         0           Nichols         0.00%         0           Noble         0.00%         0           Owns Elementary         0.00%         0                                                                                                                                                                                                                                                                                                                                                                                                                                                                                                                                                                                                                                                                                                                                                                                                                                                                                                                                                                                                                                                                                                                                                                  | Downtown                  | 0.00%     | 0  |
| Emerson         0.00%         12           Evergreen         100.00%         12           Fletcher         0.00%         0           Frank West         0.00%         0           Fremont         0.00%         0           Garza         0.00%         0           Harding         0.00%         0           Horace Mann         0.00%         0           Hort         0.00%         0           Jefferson         0.00%         0           Lincoln Jr. High         0.00%         0           Longfellow         0.00%         0           McKinley         0.00%         0           MLK         0.00%         0           MLVernon         0.00%         0           Munsey         0.00%         0           Nichols         0.00%         0           Noble         0.00%         0           Owns Elementary         0.00%         0                                                                                                                                                                                                                                                                                                                                                                                                                                                                                                                                                                                                                                                                                                                                                                                                                                                                                                                                                                                                                                                                                                                                                                                                                                                                                  | Ed Center/District Office | 0.00%     | 0  |
| Evergreen         100.00%         12           Fletcher         0.00%         0           Frank West         0.00%         0           Fremont         0.00%         0           Garza         0.00%         0           Harding         0.00%         0           Horace Mann         0.00%         0           Hort         0.00%         0           Lincoln Jr. High         0.00%         0           Lincoln Jr. High         0.00%         0           McKinley         0.00%         0           Mt.K         0.00%         0           Mt.Vermon         0.00%         0           Munsey         0.00%         0           Nichols         0.00%         0           Noble         0.00%         0                                                                                                                                                                                                                                                                                                                                                                                                                                                                                                                                                                                                                                                                                                                                                                                                                                                                                                                                                                                                                                                                                                                                                                                                                                                                                                                                                                                                                   | Eissler                   | 0.00%     | 0  |
| Fletcher         0.00%         0           Frank West         0.00%         0           Fremont         0.00%         0           Garza         0.00%         0           Harding         0.00%         0           Harris         0.00%         0           Horace Mann         0.00%         0           Hort         0.00%         0           Jefferson         0.00%         0           Lincoln Jr. High         0.00%         0           Longfellow         0.00%         0           McKinley         0.00%         0           MLK         0.00%         0           MLVemon         0.00%         0           Mursey         0.00%         0           Nichols         0.00%         0           Noble         0.00%         0           Owens Elementary         0.00%         0                                                                                                                                                                                                                                                                                                                                                                                                                                                                                                                                                                                                                                                                                                                                                                                                                                                                                                                                                                                                                                                                                                                                                                                                                                                                                                                                   | Emerson                   | 0.00%     | 0  |
| Frank West         0.00%         0           Franklin         0.00%         0           Fremont         0.00%         0           Garza         0.00%         0           Harding         0.00%         0           Harris         0.00%         0           Horace Mann         0.00%         0           Hort         0.00%         0           Jefferson         0.00%         0           Lincoln Jr. High         0.00%         0           Longfellow         0.00%         0           McKinley         0.00%         0           MLK         0.00%         0           MLVemon         0.00%         0           Munsey         0.00%         0           Nichols         0.00%         0           Noble         0.00%         0           Owens Elementary         0.00%         0                                                                                                                                                                                                                                                                                                                                                                                                                                                                                                                                                                                                                                                                                                                                                                                                                                                                                                                                                                                                                                                                                                                                                                                                                                                                                                                                   | Evergreen                 | 100.00%   | 12 |
| Franklin         0.00%         0           Fremont         0.00%         0           Garza         0.00%         0           Harding         0.00%         0           Harris         0.00%         0           Horace Mann         0.00%         0           Hort         0.00%         0           Jefferson         0.00%         0           Lincoln Jr. High         0.00%         0           Longfellow         0.00%         0           McKinley         0.00%         0           Mt.Vernon         0.00%         0           Munsey         0.00%         0           Nichols         0.00%         0           Noble         0.00%         0           Owens Elementary         0.00%         0                                                                                                                                                                                                                                                                                                                                                                                                                                                                                                                                                                                                                                                                                                                                                                                                                                                                                                                                                                                                                                                                                                                                                                                                                                                                                                                                                                                                                    | Fletcher                  | 0.00%     | 0  |
| Fremont         0.00%         0           Garza         0.00%         0           Harding         0.00%         0           Harris         0.00%         0           Horace Mann         0.00%         0           Hort         0.00%         0           Jefferson         0.00%         0           Lincoln Jr. High         0.00%         0           Longfellow         0.00%         0           MLK         0.00%         0           MLK         0.00%         0           Mt. Vernon         0.00%         0           Nunsey         0.00%         0           Nichols         0.00%         0           Noble         0.00%         0           Owens Elementary         0.00%         0                                                                                                                                                                                                                                                                                                                                                                                                                                                                                                                                                                                                                                                                                                                                                                                                                                                                                                                                                                                                                                                                                                                                                                                                                                                                                                                                                                                                                             | Frank West                | 0.00%     | 0  |
| Garza       0.00%       0         Harding       0.00%       0         Harris       0.00%       0         Horace Mann       0.00%       0         Hot       0.00%       0         Jefferson       0.00%       0         Lincoln Jr. High       0.00%       0         Longfellow       0.00%       0         McKinley       0.00%       0         Mt.Vernon       0.00%       0         Mt.Vernon       0.00%       0         Nichols       0.00%       0         Noble       0.00%       0         Owens Elementary       0.00%       0                                                                                                                                                                                                                                                                                                                                                                                                                                                                                                                                                                                                                                                                                                                                                                                                                                                                                                                                                                                                                                                                                                                                                                                                                                                                                                                                                                                                                                                                                                                                                                                         | Franklin                  | 0.00%     | 0  |
| Harding       0.00%       0         Harris       0.00%       0         Horace Mann       0.00%       0         Hort       0.00%       0         Jefferson       0.00%       0         Lincoln Jr. High       0.00%       0         McKinley       0.00%       0         MLK       0.00%       0         Mt. Vernon       0.00%       0         Munsey       0.00%       0         Noble       0.00%       0         Noble       0.00%       0         Owens Elementary       0.00%       0                                                                                                                                                                                                                                                                                                                                                                                                                                                                                                                                                                                                                                                                                                                                                                                                                                                                                                                                                                                                                                                                                                                                                                                                                                                                                                                                                                                                                                                                                                                                                                                                                                     | Fremont                   | 0.00%     | 0  |
| Harris       0.00%       0         Horace Mann       0.00%       0         Hort       0.00%       0         Jefferson       0.00%       0         Lincoln Jr. High       0.00%       0         Longfellow       0.00%       0         McKinley       0.00%       0         MLK       0.00%       0         Mt.Vernon       0.00%       0         Nichols       0.00%       0         Noble       0.00%       0         Owens Elementary       0.00%       0                                                                                                                                                                                                                                                                                                                                                                                                                                                                                                                                                                                                                                                                                                                                                                                                                                                                                                                                                                                                                                                                                                                                                                                                                                                                                                                                                                                                                                                                                                                                                                                                                                                                    | Garza                     | 0.00%     | 0  |
| Horace Mann         0.00%         0           Hort         0.00%         0           Jefferson         0.00%         0           Lincoln Jr. High         0.00%         0           Longfellow         0.00%         0           McKinley         0.00%         0           MLK         0.00%         0           Mt. Vernon         0.00%         0           Munsey         0.00%         0           Nichols         0.00%         0           Noble         0.00%         0           Owens Elementary         0.00%         0                                                                                                                                                                                                                                                                                                                                                                                                                                                                                                                                                                                                                                                                                                                                                                                                                                                                                                                                                                                                                                                                                                                                                                                                                                                                                                                                                                                                                                                                                                                                                                                             | Harding                   | 0.00%     | 0  |
| Hort         0.00%         0           Jefferson         0.00%         0           Lincoln Jr. High         0.00%         0           Longfellow         0.00%         0           McKinley         0.00%         0           Mt.Vemon         0.00%         0           Munsey         0.00%         0           Nichols         0.00%         0           Noble         0.00%         0           Owens Elementary         0.00%         0                                                                                                                                                                                                                                                                                                                                                                                                                                                                                                                                                                                                                                                                                                                                                                                                                                                                                                                                                                                                                                                                                                                                                                                                                                                                                                                                                                                                                                                                                                                                                                                                                                                                                   | Harris                    | 0.00%     | 0  |
| Jefferson       0.00%       0         Lincoln Jr. High       0.00%       0         Longfellow       0.00%       0         McKinley       0.00%       0         Mt.Vernon       0.00%       0         Munsey       0.00%       0         Nichols       0.00%       0         Noble       0.00%       0         Owens Elementary       0.00%       0                                                                                                                                                                                                                                                                                                                                                                                                                                                                                                                                                                                                                                                                                                                                                                                                                                                                                                                                                                                                                                                                                                                                                                                                                                                                                                                                                                                                                                                                                                                                                                                                                                                                                                                                                                             | Horace Mann               | 0.00%     | 0  |
| Lincoln Jr. High       0.00%       0         Longfellow       0.00%       0         McKinley       0.00%       0         MLK       0.00%       0         Mt.Vernon       0.00%       0         Munsey       0.00%       0         Nichols       0.00%       0         Noble       0.00%       0         Owens Elementary       0.00%       0                                                                                                                                                                                                                                                                                                                                                                                                                                                                                                                                                                                                                                                                                                                                                                                                                                                                                                                                                                                                                                                                                                                                                                                                                                                                                                                                                                                                                                                                                                                                                                                                                                                                                                                                                                                   | Hort                      | 0.00%     | 0  |
| Longfellow       0.00%       0         McKinley       0.00%       0         MLK       0.00%       0         Munsey       0.00%       0         Nichols       0.00%       0         Noble       0.00%       0         Owens Elementary       0.00%       0                                                                                                                                                                                                                                                                                                                                                                                                                                                                                                                                                                                                                                                                                                                                                                                                                                                                                                                                                                                                                                                                                                                                                                                                                                                                                                                                                                                                                                                                                                                                                                                                                                                                                                                                                                                                                                                                      | Jefferson                 | 0.00%     | 0  |
| McKinley       0.00%       0         MLK       0.00%       0         Mt.Vernon       0.00%       0         Munsey       0.00%       0         Nichols       0.00%       0         Noble       0.00%       0         Owens Elementary       0.00%       0                                                                                                                                                                                                                                                                                                                                                                                                                                                                                                                                                                                                                                                                                                                                                                                                                                                                                                                                                                                                                                                                                                                                                                                                                                                                                                                                                                                                                                                                                                                                                                                                                                                                                                                                                                                                                                                                       | Lincoln Jr. High          | 0.00%     | 0  |
| MLK         0.00%         0           Mt. Vernon         0.00%         0           Munsey         0.00%         0           Nichols         0.00%         0           Noble         0.00%         0           Owens Elementary         0.00%         0                                                                                                                                                                                                                                                                                                                                                                                                                                                                                                                                                                                                                                                                                                                                                                                                                                                                                                                                                                                                                                                                                                                                                                                                                                                                                                                                                                                                                                                                                                                                                                                                                                                                                                                                                                                                                                                                         | Longfellow                | 0.00%     | 0  |
| Mt. Vernon       0.00%       0         Munsey       0.00%       0         Nichols       0.00%       0         Noble       0.00%       0         Owens Elementary       0.00%       0                                                                                                                                                                                                                                                                                                                                                                                                                                                                                                                                                                                                                                                                                                                                                                                                                                                                                                                                                                                                                                                                                                                                                                                                                                                                                                                                                                                                                                                                                                                                                                                                                                                                                                                                                                                                                                                                                                                                           | McKinley                  | 0.00%     | 0  |
| Munsey       0.00%       0         Nichols       0.00%       0         Noble       0.00%       0         Owens Elementary       0.00%       0                                                                                                                                                                                                                                                                                                                                                                                                                                                                                                                                                                                                                                                                                                                                                                                                                                                                                                                                                                                                                                                                                                                                                                                                                                                                                                                                                                                                                                                                                                                                                                                                                                                                                                                                                                                                                                                                                                                                                                                  | MLK                       | 0.00%     | 0  |
| Nichols         0.00%         0           Noble         0.00%         0           Owens Elementary         0.00%         0                                                                                                                                                                                                                                                                                                                                                                                                                                                                                                                                                                                                                                                                                                                                                                                                                                                                                                                                                                                                                                                                                                                                                                                                                                                                                                                                                                                                                                                                                                                                                                                                                                                                                                                                                                                                                                                                                                                                                                                                     | Mt.Vernon                 | 0.00%     | 0  |
| Noble         0.00%         0           Owens Elementary         0.00%         0                                                                                                                                                                                                                                                                                                                                                                                                                                                                                                                                                                                                                                                                                                                                                                                                                                                                                                                                                                                                                                                                                                                                                                                                                                                                                                                                                                                                                                                                                                                                                                                                                                                                                                                                                                                                                                                                                                                                                                                                                                               | Munsey                    | 0.00%     | 0  |
| Owens Elementary 0.00% 0                                                                                                                                                                                                                                                                                                                                                                                                                                                                                                                                                                                                                                                                                                                                                                                                                                                                                                                                                                                                                                                                                                                                                                                                                                                                                                                                                                                                                                                                                                                                                                                                                                                                                                                                                                                                                                                                                                                                                                                                                                                                                                       | Nichols                   | 0.00%     | 0  |
| 2 200/                                                                                                                                                                                                                                                                                                                                                                                                                                                                                                                                                                                                                                                                                                                                                                                                                                                                                                                                                                                                                                                                                                                                                                                                                                                                                                                                                                                                                                                                                                                                                                                                                                                                                                                                                                                                                                                                                                                                                                                                                                                                                                                         | Noble                     | 0.00%     | 0  |
| Pauly 0.00% 0                                                                                                                                                                                                                                                                                                                                                                                                                                                                                                                                                                                                                                                                                                                                                                                                                                                                                                                                                                                                                                                                                                                                                                                                                                                                                                                                                                                                                                                                                                                                                                                                                                                                                                                                                                                                                                                                                                                                                                                                                                                                                                                  | Owens Elementary          | 0.00%     | 0  |
|                                                                                                                                                                                                                                                                                                                                                                                                                                                                                                                                                                                                                                                                                                                                                                                                                                                                                                                                                                                                                                                                                                                                                                                                                                                                                                                                                                                                                                                                                                                                                                                                                                                                                                                                                                                                                                                                                                                                                                                                                                                                                                                                | Pauly                     | 0.00%     | 0  |