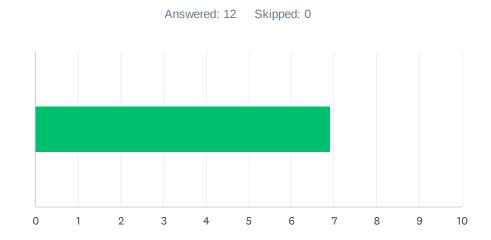

### Q2 Site administration is sensitive to the needs of students, staff, and the community.

| ANSWER C    | CHOICES    | AVERAGE NUMBER | TOTAL NUMBER |    | RESPONSES |    |
|-------------|------------|----------------|--------------|----|-----------|----|
|             |            |                | 7            | 81 |           | 12 |
| Total Respo | ndents: 12 |                |              |    |           |    |
|             |            |                |              |    |           |    |
| #           |            |                |              |    | DATE      |    |
| 1           | 3          |                |              |    |           |    |
| 2           | 1          |                |              |    |           |    |
| 3           | 10         |                |              |    |           |    |
| 4           | 6          |                |              |    |           |    |
| 5           | 5          |                |              |    |           |    |
| 6           | 7          |                |              |    |           |    |
| 7           | 4          |                |              |    |           |    |
| 8           | 8          |                |              |    |           |    |
| 9           | 10         |                |              |    |           |    |
| 10          | 7          |                |              |    |           |    |
| 11          | 10         |                |              |    |           |    |
| 12          | 10         |                |              |    |           |    |