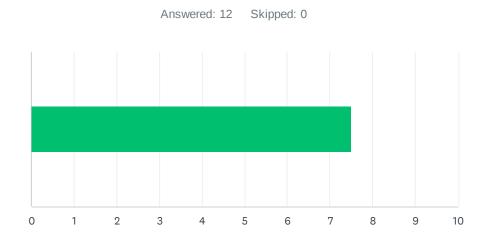

### Q2 Site administration is sensitive to the needs of students, staff, and the community.

| ANSWER C    | CHOICES    | AVERAGE NUMBER | TOTAL NUMBER |    | RESPONSES |    |
|-------------|------------|----------------|--------------|----|-----------|----|
|             |            |                | 7            | 81 |           | 12 |
| Total Respo | ndents: 12 |                |              |    |           |    |
|             |            |                |              |    |           |    |
| #           |            |                |              |    | DATE      |    |
| 1           | 3          |                |              |    |           |    |
| 2           | 1          |                |              |    |           |    |
| 3           | 10         |                |              |    |           |    |
| 4           | 6          |                |              |    |           |    |
| 5           | 5          |                |              |    |           |    |
| 6           | 7          |                |              |    |           |    |
| 7           | 4          |                |              |    |           |    |
| 8           | 8          |                |              |    |           |    |
| 9           | 10         |                |              |    |           |    |
| 10          | 7          |                |              |    |           |    |
| 11          | 10         |                |              |    |           |    |
| 12          | 10         |                |              |    |           |    |