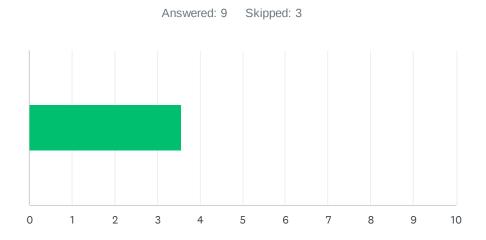

## Q1 School Site (If you work at multiple sites choose your home site OR complete a survey for each site at which you spend significant time.)

| Harris              |  |  |  |  |  |
|---------------------|--|--|--|--|--|
| Horace Mann         |  |  |  |  |  |
| Hort                |  |  |  |  |  |
| Jefferson           |  |  |  |  |  |
| Lincoln Jr.<br>High |  |  |  |  |  |
| Longfellow          |  |  |  |  |  |
| McKinley            |  |  |  |  |  |
| MLK                 |  |  |  |  |  |
| Mt.Vernon           |  |  |  |  |  |
| Munsey              |  |  |  |  |  |
| Nichols             |  |  |  |  |  |
| Noble               |  |  |  |  |  |
| Owens<br>Elementary |  |  |  |  |  |
| Pauly               |  |  |  |  |  |
| Pioneer             |  |  |  |  |  |
| Rafer Johnson       |  |  |  |  |  |
| Roosevelt           |  |  |  |  |  |
| School Nurse        |  |  |  |  |  |
| Sequoia             |  |  |  |  |  |
| Sierra              |  |  |  |  |  |
| Stella Hills        |  |  |  |  |  |

| Casa Loma         0.00%         0.00           Clato         0.00%         0.00           Clawez         0.00%         0.00           Clipman         0.00%         0.00           College His         0.00%         0.00           Compton         0.00%         0.00           Charrin         0.00%         0.00           Downtown         0.00%         0.00           El Seler         0.00%         0.00           El Seler         0.00%         0.00           Evergreen         0.00%         0.00           Fresher         0.00%         0.00           Frenklin         0.00%         0.00           Frenklin         0.00%         0.00           Frenklin         0.00%         0.00           Frenklin         0.00%         0.00           Bradza         0.00%         0.00                                                                                                                                                                                                                                                                                                                                                                                                                                                                                                                                                                                                                                                                                                                                                                                                                                                                                                                                                                                                                                                          | ANSWER CHOICES            | RESPONSES |    |
|--------------------------------------------------------------------------------------------------------------------------------------------------------------------------------------------------------------------------------------------------------------------------------------------------------------------------------------------------------------------------------------------------------------------------------------------------------------------------------------------------------------------------------------------------------------------------------------------------------------------------------------------------------------------------------------------------------------------------------------------------------------------------------------------------------------------------------------------------------------------------------------------------------------------------------------------------------------------------------------------------------------------------------------------------------------------------------------------------------------------------------------------------------------------------------------------------------------------------------------------------------------------------------------------------------------------------------------------------------------------------------------------------------------------------------------------------------------------------------------------------------------------------------------------------------------------------------------------------------------------------------------------------------------------------------------------------------------------------------------------------------------------------------------------------------------------------------------------------------------------------------------------------------------------------------------------------------------------------------------------------------------------------------------------------------------------------------------------------------------------------------|---------------------------|-----------|----|
| Chavez         0.00%         0           Chipman         0.00%         0           Cumpton         0.00%         0           Curran         0.00%         0           Downtown         0.00%         0           Ed Center/District Office         0.00%         0           Eissler         0.00%         0           Ewerson         0.00%         0           Evergreen         100.00%         0           Frank West         0.00%         0           Franklin         0.00%         0           Fremont         0.00%         0           Garza         0.00%         0           Harding         0.00%         0           Harding         0.00%         0           Horace Mann         0.00%         0           Horace Mann         0.00%         0           Licon Jr. High         0.00%         0           Licon Jr. High         0.00%         0           McKinley         0.00%         0           MLVernon         0.00%         0           MLVernon         0.00%         0           Notle         0.00%         0 <td< td=""><td>Casa Loma</td><td>0.00%</td><td>0</td></td<>                                                                                                                                                                                                                                                                                                                                                                                                                                                                                                                                                                                                                                                                                                                                                                                                                                                                                                                                                                                                                          | Casa Loma                 | 0.00%     | 0  |
| Chipman         0.0%         0           College Hts         0.0%         0           Compton         0.00%         0           Curran         0.00%         0           Downtown         0.00%         0           Ed Center/District Office         0.00%         0           Eissler         0.00%         0           Ewerson         0.00%         0           Evergreen         100.00%         0           Franklin         0.00%         0           Franklin         0.00%         0           Garza         0.00%         0           Harding         0.00%         0           Horace Mann         0.00%         0           Horace Mann         0.00%         0           Lincoln Jr. High         0.00%         0           Longfellow         0.00%         0           Mt.K         0.00%         0           Mt.Vernon         0.00%         0           Musey         0.00%         0           Notlos         0.00%         0           Notlos         0.00%         0           Musey         0.00%         0           Notlos </td <td>Cato</td> <td>0.00%</td> <td>0</td>                                                                                                                                                                                                                                                                                                                                                                                                                                                                                                                                                                                                                                                                                                                                                                                                                                                                                                                                                                                                                                 | Cato                      | 0.00%     | 0  |
| College Hts         0.00%         0           Compton         0.00%         0           Curran         0.00%         0           Downtown         0.00%         0           Ed Center/District Office         0.00%         0           Eissler         0.00%         0           Ewergnen         100.00%         12           Fielcher         0.00%         0           Frank West         0.00%         0           Fremont         0.00%         0           Garza         0.00%         0           Herding         0.00%         0           Horace Mann         0.00%         0           Horace Mann         0.00%         0           Lincoln Jr. High         0.00%         0           Lucoln Jr. High         0.00%         0           McKinley         0.00%         0           McKinley         0.00%         0           MLX         0.00%         0           Mussey         0.00%         0           Noble         0.00%         0           Noble         0.00%         0                                                                                                                                                                                                                                                                                                                                                                                                                                                                                                                                                                                                                                                                                                                                                                                                                                                                                                                                                                                                                                                                                                                                | Chavez                    | 0.00%     | 0  |
| Compton         0.00%         0           Curran         0.00%         0           Downtown         0.00%         0           Ed Center/District Office         0.00%         0           Eissler         0.00%         0           Emerson         0.00%         0           Evergreen         100.00%         1           Frank West         0.00%         0           Frank West         0.00%         0           Fremont         0.00%         0           Garza         0.00%         0           Harris         0.00%         0           Horace Mann         0.00%         0           Horace Mann         0.00%         0           Uccol Jr. High         0.00%         0           Lincoln Jr. High         0.00%         0           McKinley         0.00%         0           McKrinley         0.00%         0           MLX         0.00%         0           MLX-remon         0.00%         0           Musey         0.00%         0           Musey         0.00%         0           Musey         0.00%         0           M                                                                                                                                                                                                                                                                                                                                                                                                                                                                                                                                                                                                                                                                                                                                                                                                                                                                                                                                                                                                                                                                            | Chipman                   | 0.00%     | 0  |
| Curran         0.00%         0           Downtown         0.00%         0           Ed Center/District Office         0.00%         0           Eissler         0.00%         0           Emerson         100.00%         12           Evergreen         100.00%         0           Frank West         0.00%         0           Frank West         0.00%         0           Fremont         0.00%         0           Garza         0.00%         0           Harding         0.00%         0           Horace Mann         0.00%         0           Horace Mann         0.00%         0           Hor Gellow         0.00%         0           McKinley         0.00%         0           McKinley         0.00%         0           MLK         0.00%         0           MLVernon         0.00%         0           Mussey         0.00%         0           Noble         0.00%         0           Owner Elementary         0.00%         0                                                                                                                                                                                                                                                                                                                                                                                                                                                                                                                                                                                                                                                                                                                                                                                                                                                                                                                                                                                                                                                                                                                                                                           | College Hts               | 0.00%     | 0  |
| Downtown         0.00%         0           Ed Center/District Office         0.00%         0           Eissler         0.00%         0           Emerson         100.00%         12           Evergreen         100.00%         0           Frank West         0.00%         0           Franklin         0.00%         0           Fremont         0.00%         0           Garza         0.00%         0           Harding         0.00%         0           Horace Mann         0.00%         0           Horace Mann         0.00%         0           Lincoln Jr. High         0.00%         0           Lincoln Jr. High         0.00%         0           McKinley         0.00%         0           McKinley         0.00%         0           Mt.Vemon         0.00%         0           Munsey         0.00%         0           Nichols         0.00%         0           Noble         0.00%         0           0.00%         0         0                                                                                                                                                                                                                                                                                                                                                                                                                                                                                                                                                                                                                                                                                                                                                                                                                                                                                                                                                                                                                                                                                                                                                                        | Compton                   | 0.00%     | 0  |
| Ed Center/District Office 0.00% 0.00% 0.00% 0.00% 0.00% 0.00% 0.00% 0.00% 0.00% 0.00% 0.00% 0.00% 0.00% 0.00% 0.00% 0.00% 0.00% 0.00% 0.00% 0.00% 0.00% 0.00% 0.00% 0.00% 0.00% 0.00% 0.00% 0.00% 0.00% 0.00% 0.00% 0.00% 0.00% 0.00% 0.00% 0.00% 0.00% 0.00% 0.00% 0.00% 0.00% 0.00% 0.00% 0.00% 0.00% 0.00% 0.00% 0.00% 0.00% 0.00% 0.00% 0.00% 0.00% 0.00% 0.00% 0.00% 0.00% 0.00% 0.00% 0.00% 0.00% 0.00% 0.00% 0.00% 0.00% 0.00% 0.00% 0.00% 0.00% 0.00% 0.00% 0.00% 0.00% 0.00% 0.00% 0.00% 0.00% 0.00% 0.00% 0.00% 0.00% 0.00% 0.00% 0.00% 0.00% 0.00% 0.00% 0.00% 0.00% 0.00% 0.00% 0.00% 0.00% 0.00% 0.00% 0.00% 0.00% 0.00% 0.00% 0.00% 0.00% 0.00% 0.00% 0.00% 0.00% 0.00% 0.00% 0.00% 0.00% 0.00% 0.00% 0.00% 0.00% 0.00% 0.00% 0.00% 0.00% 0.00% 0.00% 0.00% 0.00% 0.00% 0.00% 0.00% 0.00% 0.00% 0.00% 0.00% 0.00% 0.00% 0.00% 0.00% 0.00% 0.00% 0.00% 0.00% 0.00% 0.00% 0.00% 0.00% 0.00% 0.00% 0.00% 0.00% 0.00% 0.00% 0.00% 0.00% 0.00% 0.00% 0.00% 0.00% 0.00% 0.00% 0.00% 0.00% 0.00% 0.00% 0.00% 0.00% 0.00% 0.00% 0.00% 0.00% 0.00% 0.00% 0.00% 0.00% 0.00% 0.00% 0.00% 0.00% 0.00% 0.00% 0.00% 0.00% 0.00% 0.00% 0.00% 0.00% 0.00% 0.00% 0.00% 0.00% 0.00% 0.00% 0.00% 0.00% 0.00% 0.00% 0.00% 0.00% 0.00% 0.00% 0.00% 0.00% 0.00% 0.00% 0.00% 0.00% 0.00% 0.00% 0.00% 0.00% 0.00% 0.00% 0.00% 0.00% 0.00% 0.00% 0.00% 0.00% 0.00% 0.00% 0.00% 0.00% 0.00% 0.00% 0.00% 0.00% 0.00% 0.00% 0.00% 0.00% 0.00% 0.00% 0.00% 0.00% 0.00% 0.00% 0.00% 0.00% 0.00% 0.00% 0.00% 0.00% 0.00% 0.00% 0.00% 0.00% 0.00% 0.00% 0.00% 0.00% 0.00% 0.00% 0.00% 0.00% 0.00% 0.00% 0.00% 0.00% 0.00% 0.00% 0.00% 0.00% 0.00% 0.00% 0.00% 0.00% 0.00% 0.00% 0.00% 0.00% 0.00% 0.00% 0.00% 0.00% 0.00% 0.00% 0.00% 0.00% 0.00% 0.00% 0.00% 0.00% 0.00% 0.00% 0.00% 0.00% 0.00% 0.00% 0.00% 0.00% 0.00% 0.00% 0.00% 0.00% 0.00% 0.00% 0.00% 0.00% 0.00% 0.00% 0.00% 0.00% 0.00% 0.00% 0.00% 0.00% 0.00% 0.00% 0.00% 0.00% 0.00% 0.00% 0.00% 0.00% 0.00% 0.00% 0.00% 0.00% 0.00% 0.00% 0.00% 0.00% 0.00% 0.00% 0.00% 0.00% 0.00% 0.00% 0.00% 0.00% 0.00% 0.00% 0.00% 0.00% 0.00% 0.00% 0.00% 0.00% 0.00% 0.00% 0.00% 0.00% 0.00 | Curran                    | 0.00%     | 0  |
| Eissler         0.00%         0           Emerson         0.00%         12           Evergreen         100.00%         12           Fletcher         0.00%         0           Frank West         0.00%         0           Franklin         0.00%         0           Fremont         0.00%         0           Garza         0.00%         0           Harding         0.00%         0           Horace Mann         0.00%         0           Horace Mann         0.00%         0           Lincoln Jr. High         0.00%         0           Lincoln Jr. High         0.00%         0           Lincoln Jr. High         0.00%         0           McKinley         0.00%         0           Mt.Vernon         0.00%         0           Mt.Vernon         0.00%         0           Munsey         0.00%         0           Nichols         0.00%         0           Noble         0.00%         0           Owns Elementary         0.00%         0                                                                                                                                                                                                                                                                                                                                                                                                                                                                                                                                                                                                                                                                                                                                                                                                                                                                                                                                                                                                                                                                                                                                                                  | Downtown                  | 0.00%     | 0  |
| Emerson         0.00%         12           Evergreen         100.00%         12           Fletcher         0.00%         0           Frank West         0.00%         0           Fremont         0.00%         0           Garza         0.00%         0           Harding         0.00%         0           Horace Mann         0.00%         0           Hort         0.00%         0           Jefferson         0.00%         0           Lincoln Jr. High         0.00%         0           Longfellow         0.00%         0           McKinley         0.00%         0           MLK         0.00%         0           MLVernon         0.00%         0           Munsey         0.00%         0           Nichols         0.00%         0           Noble         0.00%         0           Owns Elementary         0.00%         0                                                                                                                                                                                                                                                                                                                                                                                                                                                                                                                                                                                                                                                                                                                                                                                                                                                                                                                                                                                                                                                                                                                                                                                                                                                                                  | Ed Center/District Office | 0.00%     | 0  |
| Evergreen         100.00%         12           Fletcher         0.00%         0           Frank West         0.00%         0           Fremont         0.00%         0           Garza         0.00%         0           Harding         0.00%         0           Horace Mann         0.00%         0           Hort         0.00%         0           Lincoln Jr. High         0.00%         0           Lincoln Jr. High         0.00%         0           McKinley         0.00%         0           Mt.K         0.00%         0           Mt.Vermon         0.00%         0           Munsey         0.00%         0           Nichols         0.00%         0           Noble         0.00%         0                                                                                                                                                                                                                                                                                                                                                                                                                                                                                                                                                                                                                                                                                                                                                                                                                                                                                                                                                                                                                                                                                                                                                                                                                                                                                                                                                                                                                   | Eissler                   | 0.00%     | 0  |
| Fletcher         0.00%         0           Frank West         0.00%         0           Fremont         0.00%         0           Garza         0.00%         0           Harding         0.00%         0           Harris         0.00%         0           Horace Mann         0.00%         0           Hort         0.00%         0           Jefferson         0.00%         0           Lincoln Jr. High         0.00%         0           Longfellow         0.00%         0           McKinley         0.00%         0           MLK         0.00%         0           MLVemon         0.00%         0           Mursey         0.00%         0           Nichols         0.00%         0           Noble         0.00%         0           Owens Elementary         0.00%         0                                                                                                                                                                                                                                                                                                                                                                                                                                                                                                                                                                                                                                                                                                                                                                                                                                                                                                                                                                                                                                                                                                                                                                                                                                                                                                                                   | Emerson                   | 0.00%     | 0  |
| Frank West         0.00%         0           Franklin         0.00%         0           Fremont         0.00%         0           Garza         0.00%         0           Harding         0.00%         0           Harris         0.00%         0           Horace Mann         0.00%         0           Hort         0.00%         0           Jefferson         0.00%         0           Lincoln Jr. High         0.00%         0           Longfellow         0.00%         0           McKinley         0.00%         0           MLK         0.00%         0           MLVemon         0.00%         0           Munsey         0.00%         0           Nichols         0.00%         0           Noble         0.00%         0           Owens Elementary         0.00%         0                                                                                                                                                                                                                                                                                                                                                                                                                                                                                                                                                                                                                                                                                                                                                                                                                                                                                                                                                                                                                                                                                                                                                                                                                                                                                                                                   | Evergreen                 | 100.00%   | 12 |
| Franklin         0.00%         0           Fremont         0.00%         0           Garza         0.00%         0           Harding         0.00%         0           Harris         0.00%         0           Horace Mann         0.00%         0           Hort         0.00%         0           Jefferson         0.00%         0           Lincoln Jr. High         0.00%         0           Longfellow         0.00%         0           McKinley         0.00%         0           Mt.Vernon         0.00%         0           Munsey         0.00%         0           Nichols         0.00%         0           Noble         0.00%         0           Owens Elementary         0.00%         0                                                                                                                                                                                                                                                                                                                                                                                                                                                                                                                                                                                                                                                                                                                                                                                                                                                                                                                                                                                                                                                                                                                                                                                                                                                                                                                                                                                                                    | Fletcher                  | 0.00%     | 0  |
| Fremont         0.00%         0           Garza         0.00%         0           Harding         0.00%         0           Harris         0.00%         0           Horace Mann         0.00%         0           Hort         0.00%         0           Jefferson         0.00%         0           Lincoln Jr. High         0.00%         0           Longfellow         0.00%         0           MLK         0.00%         0           MLK         0.00%         0           Mt. Vernon         0.00%         0           Nunsey         0.00%         0           Nichols         0.00%         0           Noble         0.00%         0           Owens Elementary         0.00%         0                                                                                                                                                                                                                                                                                                                                                                                                                                                                                                                                                                                                                                                                                                                                                                                                                                                                                                                                                                                                                                                                                                                                                                                                                                                                                                                                                                                                                             | Frank West                | 0.00%     | 0  |
| Garza       0.00%       0         Harding       0.00%       0         Harris       0.00%       0         Horace Mann       0.00%       0         Hot       0.00%       0         Jefferson       0.00%       0         Lincoln Jr. High       0.00%       0         Longfellow       0.00%       0         McKinley       0.00%       0         Mt.Vernon       0.00%       0         Mt.Vernon       0.00%       0         Nichols       0.00%       0         Noble       0.00%       0         Owens Elementary       0.00%       0                                                                                                                                                                                                                                                                                                                                                                                                                                                                                                                                                                                                                                                                                                                                                                                                                                                                                                                                                                                                                                                                                                                                                                                                                                                                                                                                                                                                                                                                                                                                                                                         | Franklin                  | 0.00%     | 0  |
| Harding       0.00%       0         Harris       0.00%       0         Horace Mann       0.00%       0         Hort       0.00%       0         Jefferson       0.00%       0         Lincoln Jr. High       0.00%       0         McKinley       0.00%       0         MLK       0.00%       0         Mt. Vernon       0.00%       0         Munsey       0.00%       0         Noble       0.00%       0         Noble       0.00%       0         Owens Elementary       0.00%       0                                                                                                                                                                                                                                                                                                                                                                                                                                                                                                                                                                                                                                                                                                                                                                                                                                                                                                                                                                                                                                                                                                                                                                                                                                                                                                                                                                                                                                                                                                                                                                                                                                     | Fremont                   | 0.00%     | 0  |
| Harris       0.00%       0         Horace Mann       0.00%       0         Hort       0.00%       0         Jefferson       0.00%       0         Lincoln Jr. High       0.00%       0         Longfellow       0.00%       0         McKinley       0.00%       0         MLK       0.00%       0         Mt.Vernon       0.00%       0         Nichols       0.00%       0         Noble       0.00%       0         Owens Elementary       0.00%       0                                                                                                                                                                                                                                                                                                                                                                                                                                                                                                                                                                                                                                                                                                                                                                                                                                                                                                                                                                                                                                                                                                                                                                                                                                                                                                                                                                                                                                                                                                                                                                                                                                                                    | Garza                     | 0.00%     | 0  |
| Horace Mann         0.00%         0           Hort         0.00%         0           Jefferson         0.00%         0           Lincoln Jr. High         0.00%         0           Longfellow         0.00%         0           McKinley         0.00%         0           MLK         0.00%         0           Mt. Vernon         0.00%         0           Munsey         0.00%         0           Nichols         0.00%         0           Noble         0.00%         0           Owens Elementary         0.00%         0                                                                                                                                                                                                                                                                                                                                                                                                                                                                                                                                                                                                                                                                                                                                                                                                                                                                                                                                                                                                                                                                                                                                                                                                                                                                                                                                                                                                                                                                                                                                                                                             | Harding                   | 0.00%     | 0  |
| Hort         0.00%         0           Jefferson         0.00%         0           Lincoln Jr. High         0.00%         0           Longfellow         0.00%         0           McKinley         0.00%         0           Mt.Vemon         0.00%         0           Munsey         0.00%         0           Nichols         0.00%         0           Noble         0.00%         0           Owens Elementary         0.00%         0                                                                                                                                                                                                                                                                                                                                                                                                                                                                                                                                                                                                                                                                                                                                                                                                                                                                                                                                                                                                                                                                                                                                                                                                                                                                                                                                                                                                                                                                                                                                                                                                                                                                                   | Harris                    | 0.00%     | 0  |
| Jefferson       0.00%       0         Lincoln Jr. High       0.00%       0         Longfellow       0.00%       0         McKinley       0.00%       0         Mt.Vernon       0.00%       0         Munsey       0.00%       0         Nichols       0.00%       0         Noble       0.00%       0         Owens Elementary       0.00%       0                                                                                                                                                                                                                                                                                                                                                                                                                                                                                                                                                                                                                                                                                                                                                                                                                                                                                                                                                                                                                                                                                                                                                                                                                                                                                                                                                                                                                                                                                                                                                                                                                                                                                                                                                                             | Horace Mann               | 0.00%     | 0  |
| Lincoln Jr. High       0.00%       0         Longfellow       0.00%       0         McKinley       0.00%       0         MLK       0.00%       0         Mt.Vernon       0.00%       0         Munsey       0.00%       0         Nichols       0.00%       0         Noble       0.00%       0         Owens Elementary       0.00%       0                                                                                                                                                                                                                                                                                                                                                                                                                                                                                                                                                                                                                                                                                                                                                                                                                                                                                                                                                                                                                                                                                                                                                                                                                                                                                                                                                                                                                                                                                                                                                                                                                                                                                                                                                                                   | Hort                      | 0.00%     | 0  |
| Longfellow       0.00%       0         McKinley       0.00%       0         MLK       0.00%       0         Munsey       0.00%       0         Nichols       0.00%       0         Noble       0.00%       0         Owens Elementary       0.00%       0                                                                                                                                                                                                                                                                                                                                                                                                                                                                                                                                                                                                                                                                                                                                                                                                                                                                                                                                                                                                                                                                                                                                                                                                                                                                                                                                                                                                                                                                                                                                                                                                                                                                                                                                                                                                                                                                      | Jefferson                 | 0.00%     | 0  |
| McKinley       0.00%       0         MLK       0.00%       0         Mt.Vernon       0.00%       0         Munsey       0.00%       0         Nichols       0.00%       0         Noble       0.00%       0         Owens Elementary       0.00%       0                                                                                                                                                                                                                                                                                                                                                                                                                                                                                                                                                                                                                                                                                                                                                                                                                                                                                                                                                                                                                                                                                                                                                                                                                                                                                                                                                                                                                                                                                                                                                                                                                                                                                                                                                                                                                                                                       | Lincoln Jr. High          | 0.00%     | 0  |
| MLK         0.00%         0           Mt. Vernon         0.00%         0           Munsey         0.00%         0           Nichols         0.00%         0           Noble         0.00%         0           Owens Elementary         0.00%         0                                                                                                                                                                                                                                                                                                                                                                                                                                                                                                                                                                                                                                                                                                                                                                                                                                                                                                                                                                                                                                                                                                                                                                                                                                                                                                                                                                                                                                                                                                                                                                                                                                                                                                                                                                                                                                                                         | Longfellow                | 0.00%     | 0  |
| Mt. Vernon       0.00%       0         Munsey       0.00%       0         Nichols       0.00%       0         Noble       0.00%       0         Owens Elementary       0.00%       0                                                                                                                                                                                                                                                                                                                                                                                                                                                                                                                                                                                                                                                                                                                                                                                                                                                                                                                                                                                                                                                                                                                                                                                                                                                                                                                                                                                                                                                                                                                                                                                                                                                                                                                                                                                                                                                                                                                                           | McKinley                  | 0.00%     | 0  |
| Munsey       0.00%       0         Nichols       0.00%       0         Noble       0.00%       0         Owens Elementary       0.00%       0                                                                                                                                                                                                                                                                                                                                                                                                                                                                                                                                                                                                                                                                                                                                                                                                                                                                                                                                                                                                                                                                                                                                                                                                                                                                                                                                                                                                                                                                                                                                                                                                                                                                                                                                                                                                                                                                                                                                                                                  | MLK                       | 0.00%     | 0  |
| Nichols         0.00%         0           Noble         0.00%         0           Owens Elementary         0.00%         0                                                                                                                                                                                                                                                                                                                                                                                                                                                                                                                                                                                                                                                                                                                                                                                                                                                                                                                                                                                                                                                                                                                                                                                                                                                                                                                                                                                                                                                                                                                                                                                                                                                                                                                                                                                                                                                                                                                                                                                                     | Mt.Vernon                 | 0.00%     | 0  |
| Noble         0.00%         0           Owens Elementary         0.00%         0                                                                                                                                                                                                                                                                                                                                                                                                                                                                                                                                                                                                                                                                                                                                                                                                                                                                                                                                                                                                                                                                                                                                                                                                                                                                                                                                                                                                                                                                                                                                                                                                                                                                                                                                                                                                                                                                                                                                                                                                                                               | Munsey                    | 0.00%     | 0  |
| Owens Elementary 0.00% 0                                                                                                                                                                                                                                                                                                                                                                                                                                                                                                                                                                                                                                                                                                                                                                                                                                                                                                                                                                                                                                                                                                                                                                                                                                                                                                                                                                                                                                                                                                                                                                                                                                                                                                                                                                                                                                                                                                                                                                                                                                                                                                       | Nichols                   | 0.00%     | 0  |
| 2 200/                                                                                                                                                                                                                                                                                                                                                                                                                                                                                                                                                                                                                                                                                                                                                                                                                                                                                                                                                                                                                                                                                                                                                                                                                                                                                                                                                                                                                                                                                                                                                                                                                                                                                                                                                                                                                                                                                                                                                                                                                                                                                                                         | Noble                     | 0.00%     | 0  |
| Pauly 0.00% 0                                                                                                                                                                                                                                                                                                                                                                                                                                                                                                                                                                                                                                                                                                                                                                                                                                                                                                                                                                                                                                                                                                                                                                                                                                                                                                                                                                                                                                                                                                                                                                                                                                                                                                                                                                                                                                                                                                                                                                                                                                                                                                                  | Owens Elementary          | 0.00%     | 0  |
|                                                                                                                                                                                                                                                                                                                                                                                                                                                                                                                                                                                                                                                                                                                                                                                                                                                                                                                                                                                                                                                                                                                                                                                                                                                                                                                                                                                                                                                                                                                                                                                                                                                                                                                                                                                                                                                                                                                                                                                                                                                                                                                                | Pauly                     | 0.00%     | 0  |

| Pioneer                | 0.00% | 0 |
|------------------------|-------|---|
| Rafer Johnson          | 0.00% | 0 |
| Roosevelt              | 0.00% | 0 |
| School Nurse           | 0.00% | 0 |
| Sequoia                | 0.00% | 0 |
| Sierra                 | 0.00% | 0 |
| Stella Hills           | 0.00% | 0 |
| Stiern                 | 0.00% | 0 |
| Thorner                | 0.00% | 0 |
| VAPA                   | 0.00% | 0 |
| Voorhies               | 0.00% | 0 |
| Washington             | 0.00% | 0 |
| Wayside                | 0.00% | 0 |
| William Penn           | 0.00% | 0 |
| Williams               | 0.00% | 0 |
| Other (please specify) | 0.00% | 0 |
| Total Respondents: 12  |       |   |