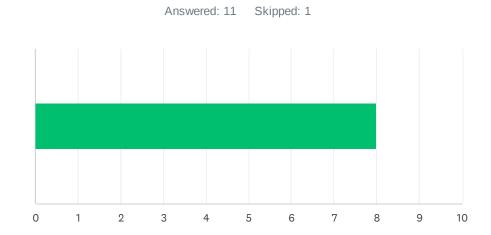

### Q5 Site administration follows the contract and respects personal rights.

| ANSWER C    | CHOICES    | AVERAGE NUMBER |   | TOTAL NUMBER |    | RESPONSES |    |
|-------------|------------|----------------|---|--------------|----|-----------|----|
|             |            |                | 8 |              | 85 |           | 11 |
| Total Respo | ndents: 11 |                |   |              |    |           |    |
|             |            |                |   |              |    |           |    |
| #           |            |                |   |              |    | DATE      |    |
| 1           | 4          |                |   |              |    |           |    |
| 2           | 1          |                |   |              |    |           |    |
| 3           | 10         |                |   |              |    |           |    |
| 4           | 9          |                |   |              |    |           |    |
| 5           | 7          |                |   |              |    |           |    |
| 6           | 5          |                |   |              |    |           |    |
| 7           | 10         |                |   |              |    |           |    |
| 8           | 10         |                |   |              |    |           |    |
| 9           | 9          |                |   |              |    |           |    |
| 10          | 10         |                |   |              |    |           |    |
| 11          | 10         |                |   |              |    |           |    |