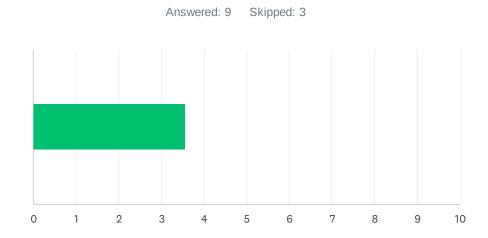

## Q1 School Site (If you work at multiple sites choose your home site OR complete a survey for each site at which you spend significant time.)

| Harris              |  |  |  |  |  |
|---------------------|--|--|--|--|--|
| Horace Mann         |  |  |  |  |  |
| Hort                |  |  |  |  |  |
| Jefferson           |  |  |  |  |  |
| Lincoln Jr.<br>High |  |  |  |  |  |
| Longfellow          |  |  |  |  |  |
| McKinley            |  |  |  |  |  |
| MLK                 |  |  |  |  |  |
| Mt.Vernon           |  |  |  |  |  |
| Munsey              |  |  |  |  |  |
| Nichols             |  |  |  |  |  |
| Noble               |  |  |  |  |  |
| Owens<br>Elementary |  |  |  |  |  |
| Pauly               |  |  |  |  |  |
| Pioneer             |  |  |  |  |  |
| Rafer Johnson       |  |  |  |  |  |
| Roosevelt           |  |  |  |  |  |
| School Nurse        |  |  |  |  |  |
| Sequoia             |  |  |  |  |  |
| Sierra              |  |  |  |  |  |
| Stella Hills        |  |  |  |  |  |

| Casa Loma         0.00%         0.00           Clato         0.00%         0.00           Clawez         0.00%         0.00           Clipman         0.00%         0.00           College His         0.00%         0.00           Compton         0.00%         0.00           Charrin         0.00%         0.00           Downtown         0.00%         0.00           El Seler         0.00%         0.00           El Seler         0.00%         0.00           Evergreen         0.00%         0.00           Fresher         0.00%         0.00           Frenklin         0.00%         0.00           Frenklin         0.00%         0.00           Frenklin         0.00%         0.00           Frenklin         0.00%         0.00           Bradza         0.00%         0.00                                                                                                                                                                                                                                                                                                                                                                                                                                                                                                                                                                                                                                                                                                                                                                                                                                                                                                                                                                                                                                                          | ANSWER CHOICES            | RESPONSES |    |
|--------------------------------------------------------------------------------------------------------------------------------------------------------------------------------------------------------------------------------------------------------------------------------------------------------------------------------------------------------------------------------------------------------------------------------------------------------------------------------------------------------------------------------------------------------------------------------------------------------------------------------------------------------------------------------------------------------------------------------------------------------------------------------------------------------------------------------------------------------------------------------------------------------------------------------------------------------------------------------------------------------------------------------------------------------------------------------------------------------------------------------------------------------------------------------------------------------------------------------------------------------------------------------------------------------------------------------------------------------------------------------------------------------------------------------------------------------------------------------------------------------------------------------------------------------------------------------------------------------------------------------------------------------------------------------------------------------------------------------------------------------------------------------------------------------------------------------------------------------------------------------------------------------------------------------------------------------------------------------------------------------------------------------------------------------------------------------------------------------------------------------|---------------------------|-----------|----|
| Chavez         0.00%         0           Chipman         0.00%         0           Cumpton         0.00%         0           Curran         0.00%         0           Downtown         0.00%         0           Ed Center/District Office         0.00%         0           Eissler         0.00%         0           Ewerson         0.00%         0           Evergreen         100.00%         0           Frank West         0.00%         0           Franklin         0.00%         0           Fremont         0.00%         0           Garza         0.00%         0           Harding         0.00%         0           Harding         0.00%         0           Horace Mann         0.00%         0           Horace Mann         0.00%         0           Licon Jr. High         0.00%         0           Licon Jr. High         0.00%         0           McKinley         0.00%         0           MLVernon         0.00%         0           MLVernon         0.00%         0           Notle         0.00%         0 <td< td=""><td>Casa Loma</td><td>0.00%</td><td>0</td></td<>                                                                                                                                                                                                                                                                                                                                                                                                                                                                                                                                                                                                                                                                                                                                                                                                                                                                                                                                                                                                                          | Casa Loma                 | 0.00%     | 0  |
| Chipman         0.0%         0           College Hts         0.0%         0           Compton         0.00%         0           Curran         0.00%         0           Downtown         0.00%         0           Ed Center/District Office         0.00%         0           Eissler         0.00%         0           Ewerson         0.00%         0           Evergreen         100.00%         0           Franklin         0.00%         0           Franklin         0.00%         0           Garza         0.00%         0           Harding         0.00%         0           Horace Mann         0.00%         0           Horace Mann         0.00%         0           Lincoln Jr. High         0.00%         0           Longfellow         0.00%         0           Mt.K         0.00%         0           Mt.Vernon         0.00%         0           Musey         0.00%         0           Notlos         0.00%         0           Notlos         0.00%         0           Musey         0.00%         0           Notlos </td <td>Cato</td> <td>0.00%</td> <td>0</td>                                                                                                                                                                                                                                                                                                                                                                                                                                                                                                                                                                                                                                                                                                                                                                                                                                                                                                                                                                                                                                 | Cato                      | 0.00%     | 0  |
| College Hts         0.00%         0           Compton         0.00%         0           Curran         0.00%         0           Downtown         0.00%         0           Ed Center/District Office         0.00%         0           Eissler         0.00%         0           Ewergnen         100.00%         12           Fielcher         0.00%         0           Frank West         0.00%         0           Fremont         0.00%         0           Garza         0.00%         0           Herding         0.00%         0           Horace Mann         0.00%         0           Horace Mann         0.00%         0           Lincoln Jr. High         0.00%         0           Lucoln Jr. High         0.00%         0           McKinley         0.00%         0           McKinley         0.00%         0           MLX         0.00%         0           Mussey         0.00%         0           Noble         0.00%         0           Noble         0.00%         0                                                                                                                                                                                                                                                                                                                                                                                                                                                                                                                                                                                                                                                                                                                                                                                                                                                                                                                                                                                                                                                                                                                                | Chavez                    | 0.00%     | 0  |
| Compton         0.00%         0           Curran         0.00%         0           Downtown         0.00%         0           Ed Center/District Office         0.00%         0           Eissler         0.00%         0           Emerson         0.00%         0           Evergreen         100.00%         1           Frank West         0.00%         0           Frank West         0.00%         0           Fremont         0.00%         0           Garza         0.00%         0           Harris         0.00%         0           Horace Mann         0.00%         0           Horace Mann         0.00%         0           Uccol Jr. High         0.00%         0           Lincoln Jr. High         0.00%         0           McKinley         0.00%         0           McKrinley         0.00%         0           MLX         0.00%         0           MLX-remon         0.00%         0           Musey         0.00%         0           Musey         0.00%         0           Musey         0.00%         0           M                                                                                                                                                                                                                                                                                                                                                                                                                                                                                                                                                                                                                                                                                                                                                                                                                                                                                                                                                                                                                                                                            | Chipman                   | 0.00%     | 0  |
| Curran         0.00%         0           Downtown         0.00%         0           Ed Center/District Office         0.00%         0           Eissler         0.00%         0           Emerson         100.00%         12           Evergreen         100.00%         0           Frank West         0.00%         0           Frank West         0.00%         0           Fremont         0.00%         0           Garza         0.00%         0           Harding         0.00%         0           Horace Mann         0.00%         0           Horace Mann         0.00%         0           Hor Gellow         0.00%         0           McKinley         0.00%         0           McKinley         0.00%         0           MLK         0.00%         0           MLVernon         0.00%         0           Mussey         0.00%         0           Noble         0.00%         0           Owner Elementary         0.00%         0                                                                                                                                                                                                                                                                                                                                                                                                                                                                                                                                                                                                                                                                                                                                                                                                                                                                                                                                                                                                                                                                                                                                                                           | College Hts               | 0.00%     | 0  |
| Downtown         0.00%         0           Ed Center/District Office         0.00%         0           Eissler         0.00%         0           Emerson         100.00%         12           Evergreen         100.00%         0           Frank West         0.00%         0           Franklin         0.00%         0           Fremont         0.00%         0           Garza         0.00%         0           Harding         0.00%         0           Horace Mann         0.00%         0           Horace Mann         0.00%         0           Lincoln Jr. High         0.00%         0           Lincoln Jr. High         0.00%         0           McKinley         0.00%         0           McKinley         0.00%         0           Mt.Vemon         0.00%         0           Munsey         0.00%         0           Nichols         0.00%         0           Noble         0.00%         0           0.00%         0         0                                                                                                                                                                                                                                                                                                                                                                                                                                                                                                                                                                                                                                                                                                                                                                                                                                                                                                                                                                                                                                                                                                                                                                        | Compton                   | 0.00%     | 0  |
| Ed Center/District Office 0.00% 0.00% 0.00% 0.00% 0.00% 0.00% 0.00% 0.00% 0.00% 0.00% 0.00% 0.00% 0.00% 0.00% 0.00% 0.00% 0.00% 0.00% 0.00% 0.00% 0.00% 0.00% 0.00% 0.00% 0.00% 0.00% 0.00% 0.00% 0.00% 0.00% 0.00% 0.00% 0.00% 0.00% 0.00% 0.00% 0.00% 0.00% 0.00% 0.00% 0.00% 0.00% 0.00% 0.00% 0.00% 0.00% 0.00% 0.00% 0.00% 0.00% 0.00% 0.00% 0.00% 0.00% 0.00% 0.00% 0.00% 0.00% 0.00% 0.00% 0.00% 0.00% 0.00% 0.00% 0.00% 0.00% 0.00% 0.00% 0.00% 0.00% 0.00% 0.00% 0.00% 0.00% 0.00% 0.00% 0.00% 0.00% 0.00% 0.00% 0.00% 0.00% 0.00% 0.00% 0.00% 0.00% 0.00% 0.00% 0.00% 0.00% 0.00% 0.00% 0.00% 0.00% 0.00% 0.00% 0.00% 0.00% 0.00% 0.00% 0.00% 0.00% 0.00% 0.00% 0.00% 0.00% 0.00% 0.00% 0.00% 0.00% 0.00% 0.00% 0.00% 0.00% 0.00% 0.00% 0.00% 0.00% 0.00% 0.00% 0.00% 0.00% 0.00% 0.00% 0.00% 0.00% 0.00% 0.00% 0.00% 0.00% 0.00% 0.00% 0.00% 0.00% 0.00% 0.00% 0.00% 0.00% 0.00% 0.00% 0.00% 0.00% 0.00% 0.00% 0.00% 0.00% 0.00% 0.00% 0.00% 0.00% 0.00% 0.00% 0.00% 0.00% 0.00% 0.00% 0.00% 0.00% 0.00% 0.00% 0.00% 0.00% 0.00% 0.00% 0.00% 0.00% 0.00% 0.00% 0.00% 0.00% 0.00% 0.00% 0.00% 0.00% 0.00% 0.00% 0.00% 0.00% 0.00% 0.00% 0.00% 0.00% 0.00% 0.00% 0.00% 0.00% 0.00% 0.00% 0.00% 0.00% 0.00% 0.00% 0.00% 0.00% 0.00% 0.00% 0.00% 0.00% 0.00% 0.00% 0.00% 0.00% 0.00% 0.00% 0.00% 0.00% 0.00% 0.00% 0.00% 0.00% 0.00% 0.00% 0.00% 0.00% 0.00% 0.00% 0.00% 0.00% 0.00% 0.00% 0.00% 0.00% 0.00% 0.00% 0.00% 0.00% 0.00% 0.00% 0.00% 0.00% 0.00% 0.00% 0.00% 0.00% 0.00% 0.00% 0.00% 0.00% 0.00% 0.00% 0.00% 0.00% 0.00% 0.00% 0.00% 0.00% 0.00% 0.00% 0.00% 0.00% 0.00% 0.00% 0.00% 0.00% 0.00% 0.00% 0.00% 0.00% 0.00% 0.00% 0.00% 0.00% 0.00% 0.00% 0.00% 0.00% 0.00% 0.00% 0.00% 0.00% 0.00% 0.00% 0.00% 0.00% 0.00% 0.00% 0.00% 0.00% 0.00% 0.00% 0.00% 0.00% 0.00% 0.00% 0.00% 0.00% 0.00% 0.00% 0.00% 0.00% 0.00% 0.00% 0.00% 0.00% 0.00% 0.00% 0.00% 0.00% 0.00% 0.00% 0.00% 0.00% 0.00% 0.00% 0.00% 0.00% 0.00% 0.00% 0.00% 0.00% 0.00% 0.00% 0.00% 0.00% 0.00% 0.00% 0.00% 0.00% 0.00% 0.00% 0.00% 0.00% 0.00% 0.00% 0.00% 0.00% 0.00% 0.00% 0.00% 0.00% 0.00% 0.00% 0.00% 0.00% 0.00% 0.00% 0.00 | Curran                    | 0.00%     | 0  |
| Eissler         0.00%         0           Emerson         0.00%         12           Evergreen         100.00%         12           Fletcher         0.00%         0           Frank West         0.00%         0           Franklin         0.00%         0           Fremont         0.00%         0           Garza         0.00%         0           Harding         0.00%         0           Horace Mann         0.00%         0           Horace Mann         0.00%         0           Lincoln Jr. High         0.00%         0           Lincoln Jr. High         0.00%         0           Lincoln Jr. High         0.00%         0           McKinley         0.00%         0           Mt.Vernon         0.00%         0           Mt.Vernon         0.00%         0           Munsey         0.00%         0           Nichols         0.00%         0           Noble         0.00%         0           Owns Elementary         0.00%         0                                                                                                                                                                                                                                                                                                                                                                                                                                                                                                                                                                                                                                                                                                                                                                                                                                                                                                                                                                                                                                                                                                                                                                  | Downtown                  | 0.00%     | 0  |
| Emerson         0.00%         12           Evergreen         100.00%         12           Fletcher         0.00%         0           Frank West         0.00%         0           Fremont         0.00%         0           Garza         0.00%         0           Harding         0.00%         0           Horace Mann         0.00%         0           Hort         0.00%         0           Jefferson         0.00%         0           Lincoln Jr. High         0.00%         0           Longfellow         0.00%         0           McKinley         0.00%         0           MLK         0.00%         0           MLVernon         0.00%         0           Munsey         0.00%         0           Nichols         0.00%         0           Noble         0.00%         0           Owns Elementary         0.00%         0                                                                                                                                                                                                                                                                                                                                                                                                                                                                                                                                                                                                                                                                                                                                                                                                                                                                                                                                                                                                                                                                                                                                                                                                                                                                                  | Ed Center/District Office | 0.00%     | 0  |
| Evergreen         100.00%         12           Fletcher         0.00%         0           Frank West         0.00%         0           Fremont         0.00%         0           Garza         0.00%         0           Harding         0.00%         0           Horace Mann         0.00%         0           Hort         0.00%         0           Lincoln Jr. High         0.00%         0           Lincoln Jr. High         0.00%         0           McKinley         0.00%         0           Mt.K         0.00%         0           Mt.Vermon         0.00%         0           Munsey         0.00%         0           Nichols         0.00%         0           Noble         0.00%         0                                                                                                                                                                                                                                                                                                                                                                                                                                                                                                                                                                                                                                                                                                                                                                                                                                                                                                                                                                                                                                                                                                                                                                                                                                                                                                                                                                                                                   | Eissler                   | 0.00%     | 0  |
| Fletcher         0.00%         0           Frank West         0.00%         0           Fremont         0.00%         0           Garza         0.00%         0           Harding         0.00%         0           Harris         0.00%         0           Horace Mann         0.00%         0           Hort         0.00%         0           Jefferson         0.00%         0           Lincoln Jr. High         0.00%         0           Longfellow         0.00%         0           McKinley         0.00%         0           MLK         0.00%         0           MLVemon         0.00%         0           Mursey         0.00%         0           Nichols         0.00%         0           Noble         0.00%         0           Owens Elementary         0.00%         0                                                                                                                                                                                                                                                                                                                                                                                                                                                                                                                                                                                                                                                                                                                                                                                                                                                                                                                                                                                                                                                                                                                                                                                                                                                                                                                                   | Emerson                   | 0.00%     | 0  |
| Frank West         0.00%         0           Franklin         0.00%         0           Fremont         0.00%         0           Garza         0.00%         0           Harding         0.00%         0           Harris         0.00%         0           Horace Mann         0.00%         0           Hort         0.00%         0           Jefferson         0.00%         0           Lincoln Jr. High         0.00%         0           Longfellow         0.00%         0           McKinley         0.00%         0           MLK         0.00%         0           MLVemon         0.00%         0           Munsey         0.00%         0           Nichols         0.00%         0           Noble         0.00%         0           Owens Elementary         0.00%         0                                                                                                                                                                                                                                                                                                                                                                                                                                                                                                                                                                                                                                                                                                                                                                                                                                                                                                                                                                                                                                                                                                                                                                                                                                                                                                                                   | Evergreen                 | 100.00%   | 12 |
| Franklin         0.00%         0           Fremont         0.00%         0           Garza         0.00%         0           Harding         0.00%         0           Harris         0.00%         0           Horace Mann         0.00%         0           Hort         0.00%         0           Jefferson         0.00%         0           Lincoln Jr. High         0.00%         0           Longfellow         0.00%         0           McKinley         0.00%         0           Mt.Vernon         0.00%         0           Munsey         0.00%         0           Nichols         0.00%         0           Noble         0.00%         0           Owens Elementary         0.00%         0                                                                                                                                                                                                                                                                                                                                                                                                                                                                                                                                                                                                                                                                                                                                                                                                                                                                                                                                                                                                                                                                                                                                                                                                                                                                                                                                                                                                                    | Fletcher                  | 0.00%     | 0  |
| Fremont         0.00%         0           Garza         0.00%         0           Harding         0.00%         0           Harris         0.00%         0           Horace Mann         0.00%         0           Hort         0.00%         0           Jefferson         0.00%         0           Lincoln Jr. High         0.00%         0           Longfellow         0.00%         0           MLK         0.00%         0           MLK         0.00%         0           Mt. Vernon         0.00%         0           Nunsey         0.00%         0           Nichols         0.00%         0           Noble         0.00%         0           Owens Elementary         0.00%         0                                                                                                                                                                                                                                                                                                                                                                                                                                                                                                                                                                                                                                                                                                                                                                                                                                                                                                                                                                                                                                                                                                                                                                                                                                                                                                                                                                                                                             | Frank West                | 0.00%     | 0  |
| Garza       0.00%       0         Harding       0.00%       0         Harris       0.00%       0         Horace Mann       0.00%       0         Hot       0.00%       0         Jefferson       0.00%       0         Lincoln Jr. High       0.00%       0         Longfellow       0.00%       0         McKinley       0.00%       0         Mt.Vernon       0.00%       0         Mt.Vernon       0.00%       0         Nichols       0.00%       0         Noble       0.00%       0         Owens Elementary       0.00%       0                                                                                                                                                                                                                                                                                                                                                                                                                                                                                                                                                                                                                                                                                                                                                                                                                                                                                                                                                                                                                                                                                                                                                                                                                                                                                                                                                                                                                                                                                                                                                                                         | Franklin                  | 0.00%     | 0  |
| Harding       0.00%       0         Harris       0.00%       0         Horace Mann       0.00%       0         Hort       0.00%       0         Jefferson       0.00%       0         Lincoln Jr. High       0.00%       0         McKinley       0.00%       0         MLK       0.00%       0         Mt. Vernon       0.00%       0         Munsey       0.00%       0         Noble       0.00%       0         Noble       0.00%       0         Owens Elementary       0.00%       0                                                                                                                                                                                                                                                                                                                                                                                                                                                                                                                                                                                                                                                                                                                                                                                                                                                                                                                                                                                                                                                                                                                                                                                                                                                                                                                                                                                                                                                                                                                                                                                                                                     | Fremont                   | 0.00%     | 0  |
| Harris       0.00%       0         Horace Mann       0.00%       0         Hort       0.00%       0         Jefferson       0.00%       0         Lincoln Jr. High       0.00%       0         Longfellow       0.00%       0         McKinley       0.00%       0         MLK       0.00%       0         Mt.Vernon       0.00%       0         Nichols       0.00%       0         Noble       0.00%       0         Owens Elementary       0.00%       0                                                                                                                                                                                                                                                                                                                                                                                                                                                                                                                                                                                                                                                                                                                                                                                                                                                                                                                                                                                                                                                                                                                                                                                                                                                                                                                                                                                                                                                                                                                                                                                                                                                                    | Garza                     | 0.00%     | 0  |
| Horace Mann         0.00%         0           Hort         0.00%         0           Jefferson         0.00%         0           Lincoln Jr. High         0.00%         0           Longfellow         0.00%         0           McKinley         0.00%         0           MLK         0.00%         0           Mt. Vernon         0.00%         0           Munsey         0.00%         0           Nichols         0.00%         0           Noble         0.00%         0           Owens Elementary         0.00%         0                                                                                                                                                                                                                                                                                                                                                                                                                                                                                                                                                                                                                                                                                                                                                                                                                                                                                                                                                                                                                                                                                                                                                                                                                                                                                                                                                                                                                                                                                                                                                                                             | Harding                   | 0.00%     | 0  |
| Hort         0.00%         0           Jefferson         0.00%         0           Lincoln Jr. High         0.00%         0           Longfellow         0.00%         0           McKinley         0.00%         0           Mt.Vemon         0.00%         0           Munsey         0.00%         0           Nichols         0.00%         0           Noble         0.00%         0           Owens Elementary         0.00%         0                                                                                                                                                                                                                                                                                                                                                                                                                                                                                                                                                                                                                                                                                                                                                                                                                                                                                                                                                                                                                                                                                                                                                                                                                                                                                                                                                                                                                                                                                                                                                                                                                                                                                   | Harris                    | 0.00%     | 0  |
| Jefferson       0.00%       0         Lincoln Jr. High       0.00%       0         Longfellow       0.00%       0         McKinley       0.00%       0         Mt.Vernon       0.00%       0         Munsey       0.00%       0         Nichols       0.00%       0         Noble       0.00%       0         Owens Elementary       0.00%       0                                                                                                                                                                                                                                                                                                                                                                                                                                                                                                                                                                                                                                                                                                                                                                                                                                                                                                                                                                                                                                                                                                                                                                                                                                                                                                                                                                                                                                                                                                                                                                                                                                                                                                                                                                             | Horace Mann               | 0.00%     | 0  |
| Lincoln Jr. High       0.00%       0         Longfellow       0.00%       0         McKinley       0.00%       0         MLK       0.00%       0         Mt.Vernon       0.00%       0         Munsey       0.00%       0         Nichols       0.00%       0         Noble       0.00%       0         Owens Elementary       0.00%       0                                                                                                                                                                                                                                                                                                                                                                                                                                                                                                                                                                                                                                                                                                                                                                                                                                                                                                                                                                                                                                                                                                                                                                                                                                                                                                                                                                                                                                                                                                                                                                                                                                                                                                                                                                                   | Hort                      | 0.00%     | 0  |
| Longfellow       0.00%       0         McKinley       0.00%       0         MLK       0.00%       0         Munsey       0.00%       0         Nichols       0.00%       0         Noble       0.00%       0         Owens Elementary       0.00%       0                                                                                                                                                                                                                                                                                                                                                                                                                                                                                                                                                                                                                                                                                                                                                                                                                                                                                                                                                                                                                                                                                                                                                                                                                                                                                                                                                                                                                                                                                                                                                                                                                                                                                                                                                                                                                                                                      | Jefferson                 | 0.00%     | 0  |
| McKinley       0.00%       0         MLK       0.00%       0         Mt.Vernon       0.00%       0         Munsey       0.00%       0         Nichols       0.00%       0         Noble       0.00%       0         Owens Elementary       0.00%       0                                                                                                                                                                                                                                                                                                                                                                                                                                                                                                                                                                                                                                                                                                                                                                                                                                                                                                                                                                                                                                                                                                                                                                                                                                                                                                                                                                                                                                                                                                                                                                                                                                                                                                                                                                                                                                                                       | Lincoln Jr. High          | 0.00%     | 0  |
| MLK         0.00%         0           Mt. Vernon         0.00%         0           Munsey         0.00%         0           Nichols         0.00%         0           Noble         0.00%         0           Owens Elementary         0.00%         0                                                                                                                                                                                                                                                                                                                                                                                                                                                                                                                                                                                                                                                                                                                                                                                                                                                                                                                                                                                                                                                                                                                                                                                                                                                                                                                                                                                                                                                                                                                                                                                                                                                                                                                                                                                                                                                                         | Longfellow                | 0.00%     | 0  |
| Mt. Vernon       0.00%       0         Munsey       0.00%       0         Nichols       0.00%       0         Noble       0.00%       0         Owens Elementary       0.00%       0                                                                                                                                                                                                                                                                                                                                                                                                                                                                                                                                                                                                                                                                                                                                                                                                                                                                                                                                                                                                                                                                                                                                                                                                                                                                                                                                                                                                                                                                                                                                                                                                                                                                                                                                                                                                                                                                                                                                           | McKinley                  | 0.00%     | 0  |
| Munsey       0.00%       0         Nichols       0.00%       0         Noble       0.00%       0         Owens Elementary       0.00%       0                                                                                                                                                                                                                                                                                                                                                                                                                                                                                                                                                                                                                                                                                                                                                                                                                                                                                                                                                                                                                                                                                                                                                                                                                                                                                                                                                                                                                                                                                                                                                                                                                                                                                                                                                                                                                                                                                                                                                                                  | MLK                       | 0.00%     | 0  |
| Nichols         0.00%         0           Noble         0.00%         0           Owens Elementary         0.00%         0                                                                                                                                                                                                                                                                                                                                                                                                                                                                                                                                                                                                                                                                                                                                                                                                                                                                                                                                                                                                                                                                                                                                                                                                                                                                                                                                                                                                                                                                                                                                                                                                                                                                                                                                                                                                                                                                                                                                                                                                     | Mt.Vernon                 | 0.00%     | 0  |
| Noble         0.00%         0           Owens Elementary         0.00%         0                                                                                                                                                                                                                                                                                                                                                                                                                                                                                                                                                                                                                                                                                                                                                                                                                                                                                                                                                                                                                                                                                                                                                                                                                                                                                                                                                                                                                                                                                                                                                                                                                                                                                                                                                                                                                                                                                                                                                                                                                                               | Munsey                    | 0.00%     | 0  |
| Owens Elementary 0.00% 0                                                                                                                                                                                                                                                                                                                                                                                                                                                                                                                                                                                                                                                                                                                                                                                                                                                                                                                                                                                                                                                                                                                                                                                                                                                                                                                                                                                                                                                                                                                                                                                                                                                                                                                                                                                                                                                                                                                                                                                                                                                                                                       | Nichols                   | 0.00%     | 0  |
| 2 200/                                                                                                                                                                                                                                                                                                                                                                                                                                                                                                                                                                                                                                                                                                                                                                                                                                                                                                                                                                                                                                                                                                                                                                                                                                                                                                                                                                                                                                                                                                                                                                                                                                                                                                                                                                                                                                                                                                                                                                                                                                                                                                                         | Noble                     | 0.00%     | 0  |
| Pauly 0.00% 0                                                                                                                                                                                                                                                                                                                                                                                                                                                                                                                                                                                                                                                                                                                                                                                                                                                                                                                                                                                                                                                                                                                                                                                                                                                                                                                                                                                                                                                                                                                                                                                                                                                                                                                                                                                                                                                                                                                                                                                                                                                                                                                  | Owens Elementary          | 0.00%     | 0  |
|                                                                                                                                                                                                                                                                                                                                                                                                                                                                                                                                                                                                                                                                                                                                                                                                                                                                                                                                                                                                                                                                                                                                                                                                                                                                                                                                                                                                                                                                                                                                                                                                                                                                                                                                                                                                                                                                                                                                                                                                                                                                                                                                | Pauly                     | 0.00%     | 0  |

| Pioneer                | 0.00% | 0 |
|------------------------|-------|---|
| Rafer Johnson          | 0.00% | 0 |
| Roosevelt              | 0.00% | 0 |
| School Nurse           | 0.00% | 0 |
| Sequoia                | 0.00% | 0 |
| Sierra                 | 0.00% | 0 |
| Stella Hills           | 0.00% | 0 |
| Stiern                 | 0.00% | 0 |
| Thorner                | 0.00% | 0 |
| VAPA                   | 0.00% | 0 |
| Voorhies               | 0.00% | 0 |
| Washington             | 0.00% | 0 |
| Wayside                | 0.00% | 0 |
| William Penn           | 0.00% | 0 |
| Williams               | 0.00% | 0 |
| Other (please specify) | 0.00% | 0 |
| Total Respondents: 12  |       |   |