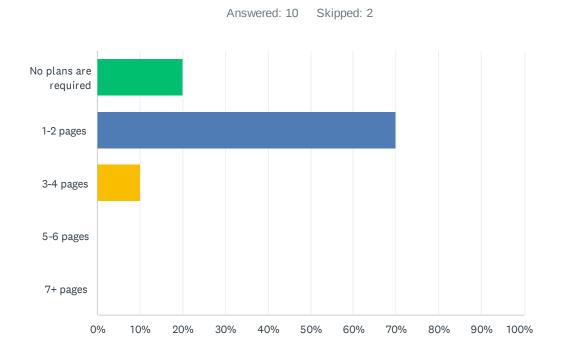

|    |
| 4            | 10         |                |      |          |    |           |    |
| 5            | 10         |                |      |          |    |           |    |
| 6            | 7          |                |      |          |    |           |    |
| 7            | 5          |                |      |          |    |           |    |
| 8            | 8          |                |      |          |    |           |    |
| 9            | 9          |                |      |          |    |           |    |
| 10           | 8          |                |      |          |    |           |    |
| 11           | 10         |                |      |          |    |           |    |

### Q20 Teachers are required to submit complete, but not excessively lengthy lesson plans.



| ANSWER CHOICES        | RESPONSES |
|-----------------------|-----------|
| No plans are required | 20.00% 2  |
| 1-2 pages             | 70.00% 7  |
| 3-4 pages             | 10.00% 1  |
| 5-6 pages             | 0.00% 0   |
| 7+ pages              | 0.00% 0   |
| TOTAL                 | 10        |

| # | COMMENT                 | DATE |
|---|-------------------------|------|
|   | There are no responses. |      |

### Q21 Staff (teachers and/or coaches) have recess duty.



| ANSWER C    | CHOICES    | AVERAGE NUMBER | TOTAL NUMBER | RESPONSES |
|-------------|------------|----------------|--------------|-----------|
|             |            | 4              | 32           | 9         |
| Total Respo | ondents: 9 |                |              |           |
|             |