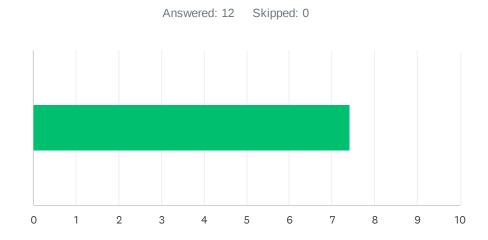

### Q5 Site administration follows the contract and respects personal rights.

| ANSWER C    | CHOICES    | AVERAGE NUMBER |   | TOTAL NUMBER |    | RESPONSES |    |
|-------------|------------|----------------|---|--------------|----|-----------|----|
|             |            |                | 8 |              | 85 |           | 11 |
| Total Respo | ndents: 11 |                |   |              |    |           |    |
|             |            |                |   |              |    |           |    |
| #           |            |                |   |              |    | DATE      |    |
| 1           | 4          |                |   |              |    |           |    |
| 2           | 1          |                |   |              |    |           |    |
| 3           | 10         |                |   |              |    |           |    |
| 4           | 9          |                |   |              |    |           |    |
| 5           | 7          |                |   |              |    |           |    |
| 6           | 5          |                |   |              |    |           |    |
| 7           | 10         |                |   |              |    |           |    |
| 8           | 10         |                |   |              |    |           |    |
| 9           | 9          |                |   |              |    |           |    |
| 10          | 10         |                |   |              |    |           |    |
| 11          | 10         |                |   |              |    |           |    |