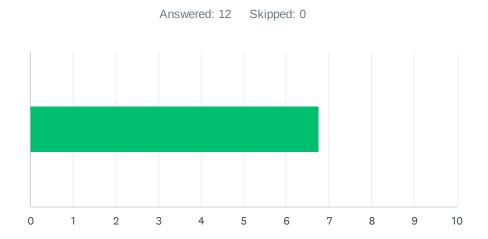

### Q2 Site administration is sensitive to the needs of students, staff, and the community.

| ANSWER C    | CHOICES    | AVERAGE NUMBER | TOTAL NUMBER |    | RESPONSES |    |
|-------------|------------|----------------|--------------|----|-----------|----|
|             |            |                | 7            | 81 |           | 12 |
| Total Respo | ndents: 12 |                |              |    |           |    |
|             |            |                |              |    |           |    |
| #           |            |                |              |    | DATE      |    |
| 1           | 3          |                |              |    |           |    |
| 2           | 1          |                |              |    |           |    |
| 3           | 10         |                |              |    |           |    |
| 4           | 6          |                |              |    |           |    |
| 5           | 5          |                |              |    |           |    |
| 6           | 7          |                |              |    |           |    |
| 7           | 4          |                |              |    |           |    |
| 8           | 8          |                |              |    |           |    |
| 9           | 10         |                |              |    |           |    |
| 10          | 7          |                |              |    |           |    |
| 11          | 10         |                |              |    |           |    |
| 12          | 10         |                |              |    |           |    |