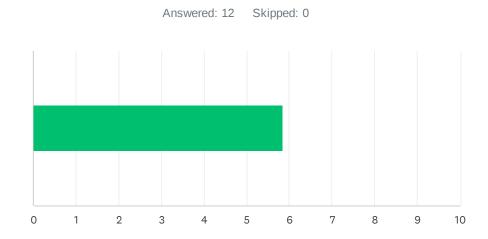

### Q2 Site administration is sensitive to the needs of students, staff, and the community.

| ANSWER C    | CHOICES    | AVERAGE NUMBER | TOTAL NUMBER |    | RESPONSES |    |
|-------------|------------|----------------|--------------|----|-----------|----|
|             |            |                | 7            | 81 |           | 12 |
| Total Respo | ndents: 12 |                |              |    |           |    |
|             |            |                |              |    |           |    |
| #           |            |                |              |    | DATE      |    |
| 1           | 3          |                |              |    |           |    |
| 2           | 1          |                |              |    |           |    |
| 3           | 10         |                |              |    |           |    |
| 4           | 6          |                |              |    |           |    |
| 5           | 5          |                |              |    |           |    |
| 6           | 7          |                |              |    |           |    |
| 7           | 4          |                |              |    |           |    |
| 8           | 8          |                |              |    |           |    |
| 9           | 10         |                |              |    |           |    |
| 10          | 7          |                |              |    |           |    |
| 11          | 10         |                |              |    |           |    |
| 12          | 10         |                |              |    |           |    |