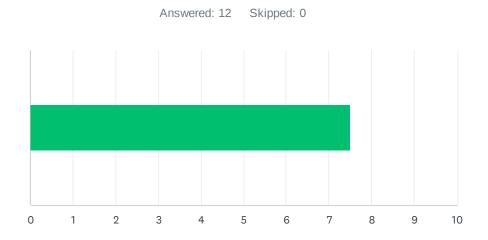

### Q3 Site administration treats staff with respect; you feel like a valued member of a team.

| ANSWER C    | CHOICES    | AVERAGE NUMBER | TOTAL NUMBER |    | RESPONSES |    |
|-------------|------------|----------------|--------------|----|-----------|----|
|             |            |                | 7            | 87 |           | 12 |
| Total Respo | ndents: 12 |                |              |    |           |    |
|             |            |                |              |    |           |    |
| #           |            |                |              |    | DATE      |    |
| 1           | 2          |                |              |    |           |    |
| 2           | 1          |                |              |    |           |    |
| 3           | 10         |                |              |    |           |    |
| 4           | 9          |                |              |    |           |    |
| 5           | 5          |                |              |    |           |    |
| 6           | 8          |                |              |    |           |    |
| 7           | 2          |                |              |    |           |    |
| 8           | 10         |                |              |    |           |    |
| 9           | 10         |                |              |    |           |    |
| 10          | 10         |                |              |    |           |    |
| 11          | 10         |                |              |    |           |    |
| 12          | 10         |                |              |    |           |    |