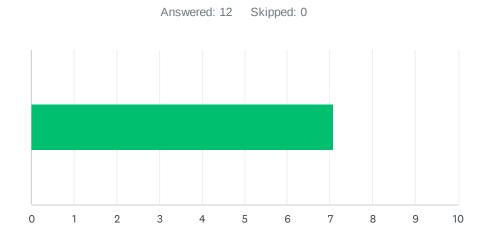

### Q3 Site administration treats staff with respect; you feel like a valued member of a team.

| ANSWER C    | CHOICES    | AVERAGE NUMBER | TOTAL NUMBER |    | RESPONSES |    |
|-------------|------------|----------------|--------------|----|-----------|----|
|             |            |                | 7            | 87 |           | 12 |
| Total Respo | ndents: 12 |                |              |    |           |    |
|             |            |                |              |    |           |    |
| #           |            |                |              |    | DATE      |    |
| 1           | 2          |                |              |    |           |    |
| 2           | 1          |                |              |    |           |    |
| 3           | 10         |                |              |    |           |    |
| 4           | 9          |                |              |    |           |    |
| 5           | 5          |                |              |    |           |    |
| 6           | 8          |                |              |    |           |    |
| 7           | 2          |                |              |    |           |    |
| 8           | 10         |                |              |    |           |    |
| 9           | 10         |                |              |    |           |    |
| 10          | 10         |                |              |    |           |    |
| 11          | 10         |                |              |    |           |    |
| 12          | 10         |                |              |    |           |    |