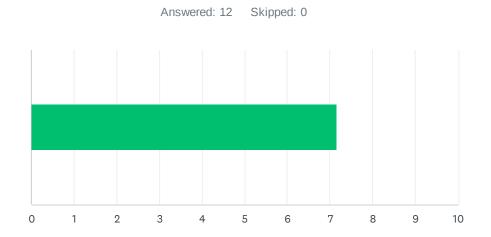

## Q4 Site administration conducts classroom visits in the least disruptive manner and leaves timely feedback (within 48 hours).

| ANSWER CHOICES        | AVERAGE NUMBER | TOTAL NUMBER |    | RESPONSES |    |
|-----------------------|----------------|--------------|----|-----------|----|
|                       |                | 7            | 83 |           | 12 |
| Total Respondents: 12 |                |              |    |           |    |
|                       |                |              |    |           |    |
| #                     |                |              |    | DATE      |    |
| 1 1                   |                |              |    |           |    |
| 2 1                   |                |              |    |           |    |
| 3 10                  |                |              |    |           |    |
| 4 8                   |                |              |    |           |    |
| 5 5                   |                |              |    |           |    |
| 6 5                   |                |              |    |           |    |
| 7 4                   |                |              |    |           |    |
| 8 10                  |                |              |    |           |    |
| 9 10                  |                |              |    |           |    |
| 10 10                 |                |              |    |           |    |
| 11 9                  |                |              |    |           |    |
| 12 10                 |                |              |    |           |    |