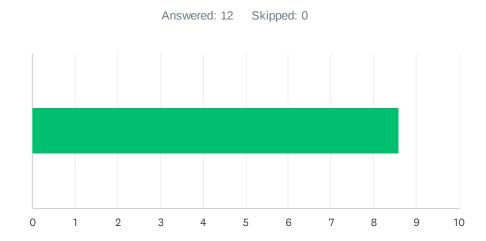

### Q5 Site administration follows the contract and respects personal rights.

| ANSWER C    | CHOICES    | AVERAGE NUMBER |   | TOTAL NUMBER |    | RESPONSES |    |
|-------------|------------|----------------|---|--------------|----|-----------|----|
|             |            |                | 8 |              | 85 |           | 11 |
| Total Respo | ndents: 11 |                |   |              |    |           |    |
|             |            |                |   |              |    |           |    |
| #           |            |                |   |              |    | DATE      |    |
| 1           | 4          |                |   |              |    |           |    |
| 2           | 1          |                |   |              |    |           |    |
| 3           | 10         |                |   |              |    |           |    |
| 4           | 9          |                |   |              |    |           |    |
| 5           | 7          |                |   |              |    |           |    |
| 6           | 5          |                |   |              |    |           |    |
| 7           | 10         |                |   |              |    |           |    |
| 8           | 10         |                |   |              |    |           |    |
| 9           | 9          |                |   |              |    |           |    |
| 10          | 10         |                |   |              |    |           |    |
| 11          | 10         |                |   |              |    |           |    |