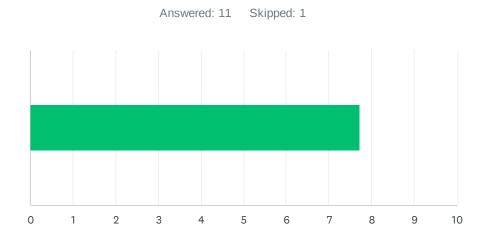

### Q5 Site administration follows the contract and respects personal rights.

| ANSWER C    | CHOICES    | AVERAGE NUMBER |   | TOTAL NUMBER |    | RESPONSES |    |
|-------------|------------|----------------|---|--------------|----|-----------|----|
|             |            |                | 8 |              | 85 |           | 11 |
| Total Respo | ndents: 11 |                |   |              |    |           |    |
|             |            |                |   |              |    |           |    |
| #           |            |                |   |              |    | DATE      |    |
| 1           | 4          |                |   |              |    |           |    |
| 2           | 1          |                |   |              |    |           |    |
| 3           | 10         |                |   |              |    |           |    |
| 4           | 9          |                |   |              |    |           |    |
| 5           | 7          |                |   |              |    |           |    |
| 6           | 5          |                |   |              |    |           |    |
| 7           | 10         |                |   |              |    |           |    |
| 8           | 10         |                |   |              |    |           |    |
| 9           | 9          |                |   |              |    |           |    |
| 10          | 10         |                |   |              |    |           |    |
| 11          | 10         |                |   |              |    |           |    |