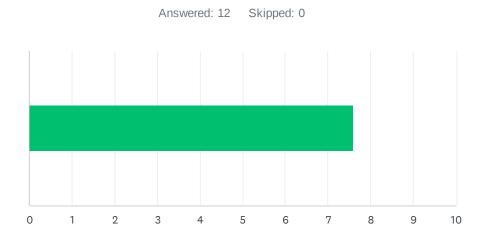

### Q3 Site administration treats staff with respect; you feel like a valued member of a team.

| ANSWER C    | CHOICES    | AVERAGE NUMBER | TOTAL NUMBER |    | RESPONSES |    |
|-------------|------------|----------------|--------------|----|-----------|----|
|             |            |                | 7            | 87 |           | 12 |
| Total Respo | ndents: 12 |                |              |    |           |    |
|             |            |                |              |    |           |    |
| #           |            |                |              |    | DATE      |    |
| 1           | 2          |                |              |    |           |    |
| 2           | 1          |                |              |    |           |    |
| 3           | 10         |                |              |    |           |    |
| 4           | 9          |                |              |    |           |    |
| 5           | 5          |                |              |    |           |    |
| 6           | 8          |                |              |    |           |    |
| 7           | 2          |                |              |    |           |    |
| 8           | 10         |                |              |    |           |    |
| 9           | 10         |                |              |    |           |    |
| 10          | 10         |                |              |    |           |    |
| 11          | 10         |                |              |    |           |    |
| 12          | 10         |                |              |    |           |    |