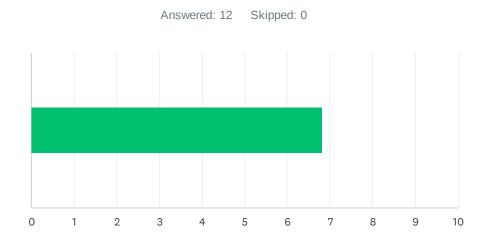

## Q4 Site administration conducts classroom visits in the least disruptive manner and leaves timely feedback (within 48 hours).

| ANSWER CHOICES        | AVERAGE NUMBER | TOTAL NUMBER |    | RESPONSES |    |
|-----------------------|----------------|--------------|----|-----------|----|
|                       |                | 7            | 83 |           | 12 |
| Total Respondents: 12 |                |              |    |           |    |
|                       |                |              |    |           |    |
| #                     |                |              |    | DATE      |    |
| 1 1                   |                |              |    |           |    |
| 2 1                   |                |              |    |           |    |
| 3 10                  |                |              |    |           |    |
| 4 8                   |                |              |    |           |    |
| 5 5                   |                |              |    |           |    |
| 6 5                   |                |              |    |           |    |
| 7 4                   |                |              |    |           |    |
| 8 10                  |                |              |    |           |    |
| 9 10                  |                |              |    |           |    |
| 10 10                 |                |              |    |           |    |
| 11 9                  |                |              |    |           |    |
| 12 10                 |                |              |    |           |    |