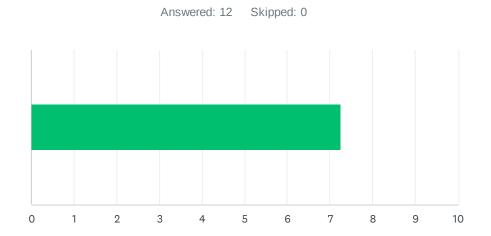

### Q3 Site administration treats staff with respect; you feel like a valued member of a team.

| ANSWER C    | CHOICES    | AVERAGE NUMBER | TOTAL NUMBER |    | RESPONSES |    |
|-------------|------------|----------------|--------------|----|-----------|----|
|             |            |                | 7            | 87 |           | 12 |
| Total Respo | ndents: 12 |                |              |    |           |    |
|             |            |                |              |    |           |    |
| #           |            |                |              |    | DATE      |    |
| 1           | 2          |                |              |    |           |    |
| 2           | 1          |                |              |    |           |    |
| 3           | 10         |                |              |    |           |    |
| 4           | 9          |                |              |    |           |    |
| 5           | 5          |                |              |    |           |    |
| 6           | 8          |                |              |    |           |    |
| 7           | 2          |                |              |    |           |    |
| 8           | 10         |                |              |    |           |    |
| 9           | 10         |                |              |    |           |    |
| 10          | 10         |                |              |    |           |    |
| 11          | 10         |                |              |    |           |    |
| 12          | 10         |                |              |    |           |    |