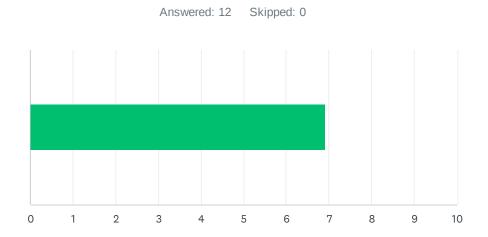

### Q3 Site administration treats staff with respect; you feel like a valued member of a team.

| ANSWER C    | CHOICES    | AVERAGE NUMBER | TOTAL NUMBER |    | RESPONSES |    |
|-------------|------------|----------------|--------------|----|-----------|----|
|             |            |                | 7            | 87 |           | 12 |
| Total Respo | ndents: 12 |                |              |    |           |    |
|             |            |                |              |    |           |    |
| #           |            |                |              |    | DATE      |    |
| 1           | 2          |                |              |    |           |    |
| 2           | 1          |                |              |    |           |    |
| 3           | 10         |                |              |    |           |    |
| 4           | 9          |                |              |    |           |    |
| 5           | 5          |                |              |    |           |    |
| 6           | 8          |                |              |    |           |    |
| 7           | 2          |                |              |    |           |    |
| 8           | 10         |                |              |    |           |    |
| 9           | 10         |                |              |    |           |    |
| 10          | 10         |                |              |    |           |    |
| 11          | 10         |                |              |    |           |    |
| 12          | 10         |                |              |    |           |    |