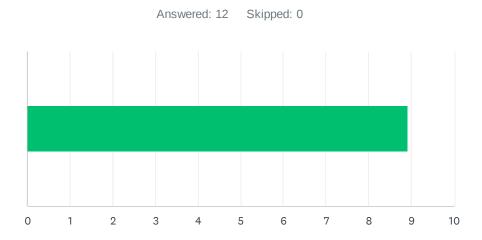

### Q2 Site administration is sensitive to the needs of students, staff, and the community.

| ANSWER C    | CHOICES    | AVERAGE NUMBER | TOTAL NUMBER |    | RESPONSES |    |
|-------------|------------|----------------|--------------|----|-----------|----|
|             |            |                | 7            | 81 |           | 12 |
| Total Respo | ndents: 12 |                |              |    |           |    |
|             |            |                |              |    |           |    |
| #           |            |                |              |    | DATE      |    |
| 1           | 3          |                |              |    |           |    |
| 2           | 1          |                |              |    |           |    |
| 3           | 10         |                |              |    |           |    |
| 4           | 6          |                |              |    |           |    |
| 5           | 5          |                |              |    |           |    |
| 6           | 7          |                |              |    |           |    |
| 7           | 4          |                |              |    |           |    |
| 8           | 8          |                |              |    |           |    |
| 9           | 10         |                |              |    |           |    |
| 10          | 7          |                |              |    |           |    |
| 11          | 10         |                |              |    |           |    |
| 12          | 10         |                |              |    |           |    |