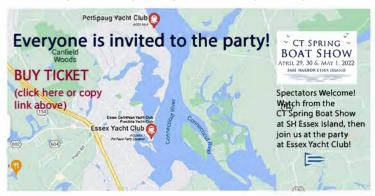

### Where?

The regatta will be held on the Lower Connecticut River just outside Essex, CT.

Access to the River will be from the Essex Yacht Club Ramp at 13 Novelty Lane as well as from Pettipaug Yacht Club at 145 River Road.

The post race party will be hosted by the Essex Yacht Club.