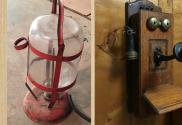

Several pieces green and brown

Very large handmade rustic butcher block Flat top trunk Ingraham mantle clock w/ columns and claw feet Antique oak wall telephone

Small oak hall tree, w/carving

mirror back