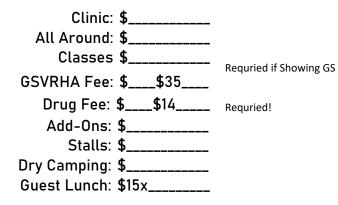

## GSVRHA Show and Clinic March **29**th-**30**th, 2025 Thorson's Arena, 2005 Hayes Lane, San Martin, CA 95046

| Association: GSVRI | IA                   |                    |                |  |
|--------------------|----------------------|--------------------|----------------|--|
| GSVRHA Div:        | (Open, Adv, Int, Lir | nited, Novice, You | th, Walk Trot) |  |
| GSVRHA #:          |                      |                    |                |  |
| Name:              |                      |                    |                |  |
|                    |                      |                    |                |  |
|                    |                      |                    | Zip:           |  |
| Phone #            | Email:               |                    |                |  |
| Horse Name:        |                      |                    | Reg #:         |  |
| Horse Owner:       |                      |                    |                |  |
|                    |                      |                    |                |  |

### Clinic

Includes Lunch

| \$475 All Clinicans |
|---------------------|
| \$250 Cutting       |
| \$250 Cow Work      |

### **GS All Around**

| L | unch Included          |
|---|------------------------|
|   | \$520 All Around       |
|   | \$475 Youth All Around |

# Dry Camping

\$45 per night

| Friday   |
|----------|
| Saturday |
| Sunday   |

For questions contact: Jessica Lawrence Lawrenceshowmanagment@yahoo.com 530-961-3530

#### GS Individual Classes

| Lunch Included |                        |
|----------------|------------------------|
|                | \$220 Ranch Cutting    |
|                | \$60 Ranch Reining     |
|                | \$150 Ranch Cow Work   |
|                | \$60 Ranch Riding      |
|                | \$60 Ranch Trail       |
|                | \$60 Ranch on the rail |

#### GS Add-Ons

| \$15 Select Rider |
|-------------------|
| \$15 Junior Horse |
|                   |

## Stalls

#### \$40 per night

| Friday   |
|----------|
| Saturday |
| Sunday   |
|          |

Mail entries to: Cinch Up Productions 2207 Warm Springs ct. Fremont CA. 94539

#### **Dry All-Around**

| \$210 Youth |
|-------------|
| \$240 Adult |

TOTAL: \$\_\_\_\_\_

Make check payable to:

**Cinch Up Productions**